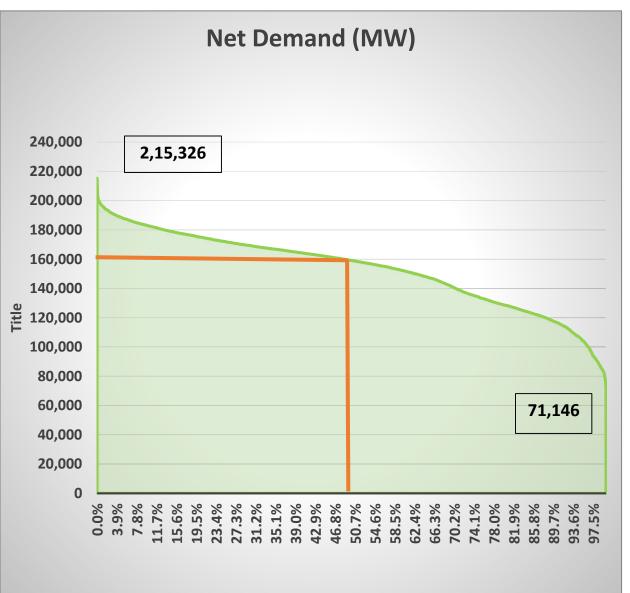

PLAN (2012-17) (Type wise)





#### **DEMAND**

| Year    | Peak Demand<br>(GW) | Energy<br>Requirement<br>(BU) |
|---------|---------------------|-------------------------------|
| 2021-22 | 225.7               | 1,566                         |
| 2026-27 | 298.8               | 2,047                         |

## DEMAND REDUCTION DUE TO DSM

| Year    | Energy<br>Requirement<br>(BU) | Peak<br>Requirement<br>(GW) |
|---------|-------------------------------|-----------------------------|
| 2021-22 | 206                           | 9                           |
| 2026-27 | 273                           | 12                          |

#### RES INSTALLED CAPACITY BY MARCH,22





## TYPICAL ALL INDIA DEMAND & NET LOAD CURVE (2021-22)



#### **ALL INDIA LOAD DURATION CURVES (2021-22)**









#### BASE CASE(2017-22) ASSUMPTIONS

#### **DEMAND( CAGR 6.18%)**

| Year    | Peak Demand<br>(GW) | Energy<br>Requirement<br>(BU) |
|---------|---------------------|-------------------------------|
| 2021-22 | 225.7               | 1,566                         |

#### **Capacity addition considered**

|         | Committed Capacity (MW) |         | Cool based Canasity | RES<br>Capacity                             | Retirement of Coal           |                                      |
|---------|-------------------------|---------|---------------------|---------------------------------------------|------------------------------|--------------------------------------|
| Years   | Hydro                   | Nuclear | Gas                 | Coal based Capacity under construction (MW) | b