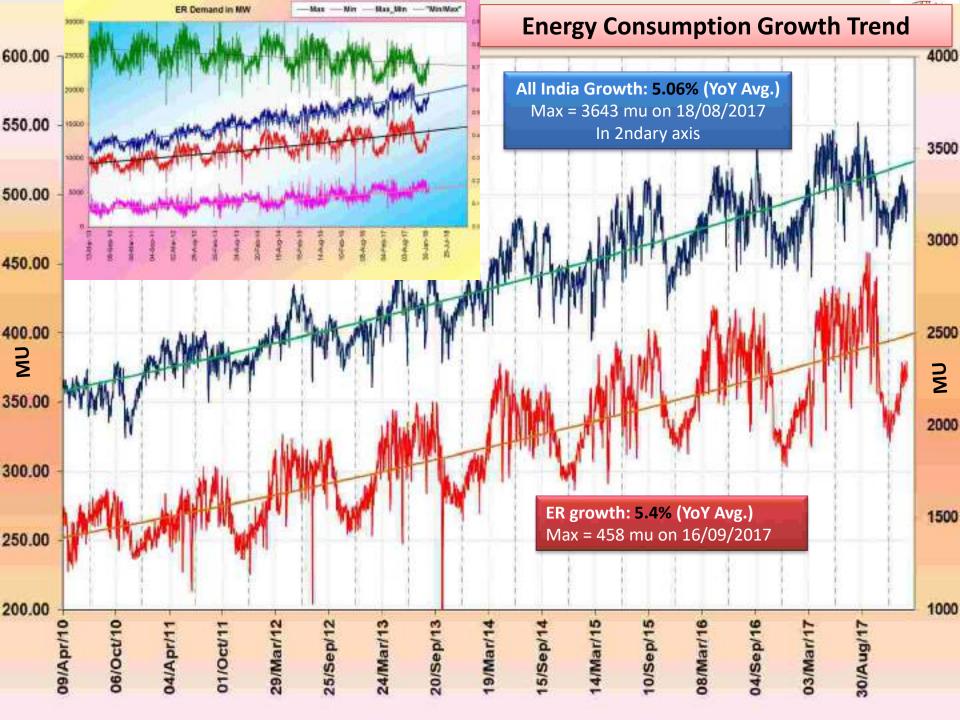

| 24/01/18    |
| GRIDCO  | 79       | 93       | 16/09/17    |
| WBSETCL | 145      | 182      | 16/09/17    |
| Sikkim  | 1.29     | 1.97     | 01/02/18    |
| ER      | 387      | 458      | 16/09/17    |



## **Frequency Profile**

## Highlights of Frequency Profile (Apr-17 to Feb'18)



- Maximum Freq 50.32Hz on 21/05/17, 17/09/17
- Minimum Freq 49.62 Hz on 23/09/17, 07/11/17, 31/01/18
- Average Freq:- 49.98 Hz
- > FVI:- 0.02

#### % of Frequency

- > 76.0% of the time freq was within IEGC Band
- ➤ Within IEGC band Max =88.18% on 17/07/17
- Above IEGC band Max =38.12% on 20/08/17
- Below IEGC band Max =50.23% on 03/05/17



#### **Frequency Profile**

Max: 50.32 Hz; Min: 49.62 Hz; Avg: 49.98 Hz;

Average:76% of time within IEGC Band







# Demand / Energy Consumption Pattern



#### **BSPHCL Energy met in MU BSPHCL Demand in MW** E000 Avg. Energy Consumption growth: 11.8% (YoY) 29-Mar-20

#### JUVNL Energy met in MU



#### **DVC Energy met in MU**



#### Odisha Energy met in MU



### WB Energy met in MU WB Demand in MW 0.0 Avg. Energy Consumption growth: **1.3%** (YoY) 29-Mar-20





## **Generation pattern**







## Overdrawl by E. Region





# Trading in Exchange and Bilateral STOA

#### Sale(+)/Buy(-) volume in MU through IEX and PXIL







## New Transmission element and Generating stns. Added during Apr-17 to Feb-18



#### **COD of New Generating Units:**

- Dikchu Unit I of 48 MW on 12/04/2017.
- Dikchu Unit II of 48 MW on 28/05/2017.
- MTPS Unit#2 (Kanti Stage-II) of 195 MW on 01/07/17
- Tashiding Unit I & II (2 X 48.5 MW) on 18/10/17.
- Nabinaga