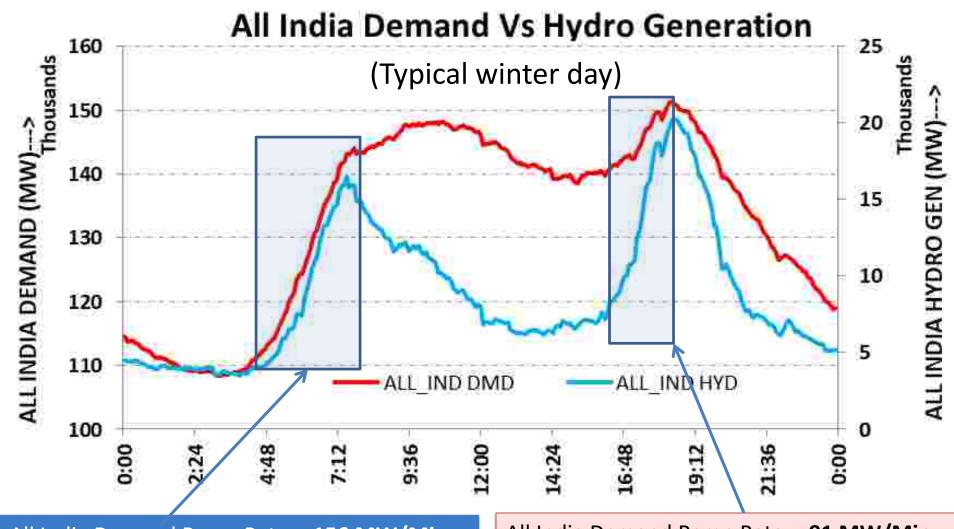

a flexible resource for primary response, secondary control (AGC), load following, peaking, pumped storage, reactive energy, Black-start etc.
- 6. To explore the possibilities of integrated operation of tandem hydro stations or stations on same river basin.
- 7. To study the availability of existing communication facility between the stations and control centers.
- 8. To suggest possible mechanisms and regulatory interventions for optimizing/enhancing utilization of existing hydro capabilities without violating the identified constraints.
- 9. Any other related matter.



Flexible Resources for Grid Operation to manage variability of demand & RE generation:

- Flexible Hydro/ Gasgeneration
- Grid levelEnergy Storage

The envelope is likely to widen further due to changes in load pattern



All India Demand Ramp Rate :- 156 MW/Min All India Hydro Generation Ramp Rate :- 59 MW/Min

(Time considered 04:00 Hr to 07:00 Hr)

All India Demand Ramp Rate :- 91 MW/Min All India Hydro Generation Ramp Rate :- 112 MW/Min

(Time considered 16:30 Hr to 18:00 Hr)



ER Demand Ramp Rate :- 49 MW/Min
ER Hydro Generation Ramp Rate :- 29 MW/Min
(Time considered 16:30 Hr to 17:45 Hr)







Effective Installed capacity over the period was less due to outage of multiple units for different reasons. U- 5 & 6 were out for R&M work since 2015

Around 30 to 40 MW less generation during Peak as per the Units on Bar



Available capacity over the period was less due to long outage of U-1(60 MW), U-2(60 MW) for R&M Work and U-7(75 MW) for Gen stator Problem

Around 50 MW less generation during Peak