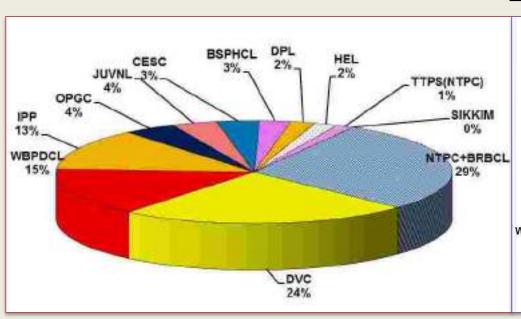

#### LIST OF PARTICIPANTS IN THE 37<sup>th</sup> ERPC MEETING

Date: 17.03.2018 Venue: Goa

| Sl. No.     | Name<br>S/Shri          | Designation                    | Contact Number<br>e-mail id       |
|-------------|-------------------------|--------------------------------|-----------------------------------|
| BSPTCL      |                         |                                |                                   |
| 1.          | H.R.Panday              | Director(Project)              | 7763817709                        |
|             |                         |                                | dir.proj.bsptcl@gmail.com         |
| 2.          | Bhaskar Sharma          | Advisor(Tech.)                 | 9771496900                        |
| BSHPCL      |                         | ·                              |                                   |
| 3.          | Jayant Kumar Dubey      | EEE                            | 7320920591                        |
|             |                         |                                | interstatebsphcl@gmail.com        |
| 4.          | Anand Suman             | AEE (I/S)                      | 7763815059                        |
|             |                         |                                | interstatebsphcl@gmail.com        |
| 5.          | Himanshu Kumar          | Resd. Engr                     | 8987069761                        |
|             |                         |                                | rendbsphcl @gmail.com             |
| NBPDCL      |                         |                                |                                   |
| 6.          | S.K.P.Singh             | Director (Projects)            | 7763815029                        |
|             |                         | , ,                            | directorprojects.nbpdcl@gmail.com |
| SBPDCL      |                         |                                |                                   |
| 7.          | Narendra Kumar          | Ch.Engineer(Comml.)            | 7763814014                        |
| , •         | 1,000                   |                                | narendra060@gmail.com             |
| 8.          | P.Prasad                | EEE(Comml.)                    | 7763814744                        |
| 0.          | 1.114544                | EEE(Commi.)                    | purush5676@gmail.com              |
| 9.          | N.K.P.Sinha             | Director(Projects)             | 7763813949                        |
| <i>)</i> .  | N.K.I .Siiila           | Director(Frojects)             | dirprojectsbpdcl@gmail.com        |
| WBPDCL      |                         |                                | unprojectsopact@gman.com          |
|             | Subhasis Ghosh          | Director( O & M)               | s.ghosh03@wbpdcl.co.in            |
| 10.         | Subhasis Ghosh          | Director( O & M)               | s.gnosnos@wbpaci.co.m             |
| WBSETCL     | D 4 D 2 M 11 2          | CE (PEP)                       | 7440200215                        |
| 11.         | Partha Pratim Mukherjee | CE(PTP)                        | 7449300215                        |
|             | 0.11.26.11              |                                | ceptp.wbsedcl                     |
| 12.         | Sudipto Mukhopadhyay    | CE (Regulations)               | 7449300226                        |
|             |                         |                                | cereg.wbsedcl@gmail.com           |
| CESC        |                         | Ta as a                        | T. 0.0.2.1.2.1                    |
| 13.         | Sandip Pal              | General Manager(System         | 9831054651                        |
|             |                         | Operation)                     |                                   |
| 14.         | A Sen Gupta             | Dy. GM (System Con)            | 9831802682                        |
|             |                         |                                | arunava.gupta@rp-sg.in            |
| DPL         |                         |                                |                                   |
| 15.         | Debasis Sinha           | Director (Mining & Regulatory) | 9434706516                        |
|             |                         | & CS                           | debasisdl@yahoo.co.in             |
| 16.         | Parthapratim Roy        | General Manager (Corp-Tech),   | 9434706349                        |
|             |                         |                                | royparp@gmail.com                 |
| GRIDCO      |                         |                                |                                   |
| 17.         | Umakanta Sahoo          | DGM (PP)                       | 9437185507                        |
|             |                         |                                | u.sahoo.puri@gmail.com            |
| 18.         | Mrs. Susmita Mohanty    | Asst.GM(E)                     | 9437231456                        |
|             |                         | , ,                            | susmitagridco@gmail.com           |
| 19.         | M. K. Das               | Director (Comml)               | 7606000337                        |
|             |                         | , , ,                          | dir.commercial@yahoo.com          |
| ОНРС        | 1                       |                                |                                   |
| 20.         | S.K.Tripathy            | Director(Operation)            | 7328840009                        |
| <b>4</b> 0• | S.II. I II pauly        | Zirector(operation)            | sanjib.burla@gmail.com            |
| OPGC        | I                       |                                | junjio.ouru e giiuii.com          |
| 21.         | Krushna Ch. Samantray   | DGM                            | 9338715428                        |
| 41.         | Krusinia Cii. Sanianuay | DOM                            |                                   |
| 22          | Duodo V. M. L           | ACM                            | krushna.samantray@opgc.co.in      |
| 22.         | Pradeep Kr Mahapatra    | AGM                            | 9338715401                        |
|             |                         |                                | pradeep.mohapatr@opgc.co.in       |