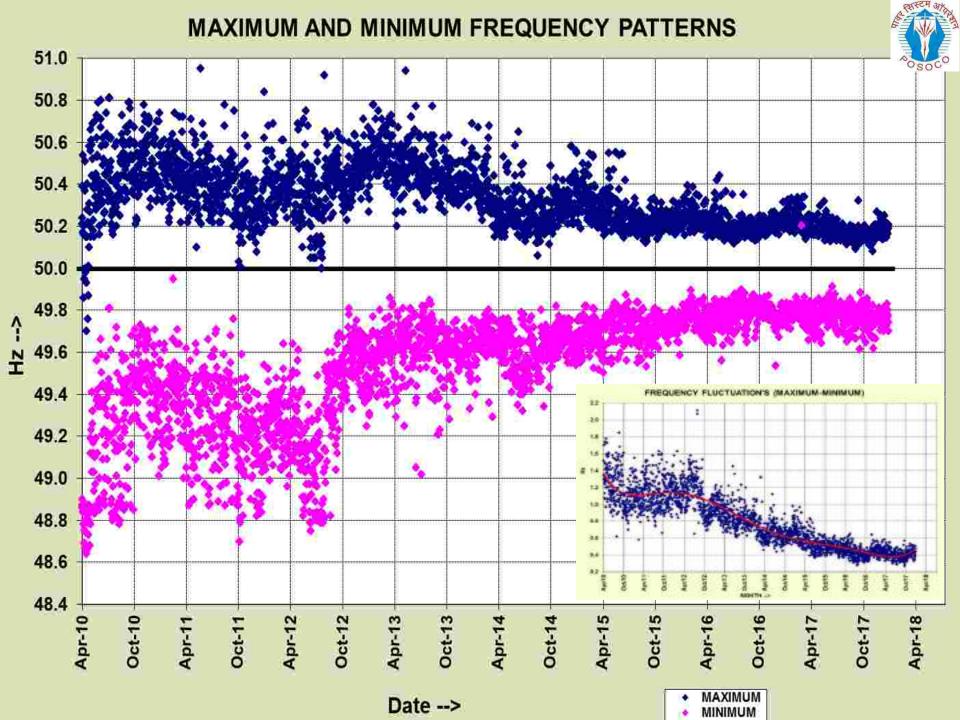

---------|----------|-------------|
| BSPHCL  | 74       | 93       | 28/09/17    |
| JSEB    | 24       | 26       | 05/09/17    |
| DVC     | 65       | 71       | 24/01/18    |
| GRIDCO  | 79       | 93       | 16/09/17    |
| WBSETCL | 145      | 182      | 16/09/17    |
| Sikkim  | 1.29     | 1.97     | 01/02/18    |
| ER      | 387      | 458      | 16/09/17    |



## **Frequency Profile**

## Highlights of Frequency Profile (Apr-17 to Feb'18)



- Maximum Freq 50.32Hz on 21/05/17, 17/09/17
- Minimum Freq 49.62 Hz on 23/09/17, 07/11/17, 31/01/18
- Average Freq:- 49.98 Hz
- > FVI:- 0.02

#### % of Frequency

- > 76.0% of the time freq was within IEGC Band
- ➤ Within IEGC band Max =88.18% on 17/07/17
- Above IEGC band Max =38.12% on 20/08/17
- Below IEGC band Max =50.23% on 03/05/17



#### **Frequency Profile**

Max: 50.32 Hz; Min: 49.62 Hz; Avg: 49.98 Hz;

Average:76% of time within IEGC Band







# Demand / Energy Consumption Pattern



#### **BSPHCL Energy met in MU BSPHCL Demand in MW** E000 Avg. Energy Consumption growth: 11.8% (YoY) 29-Mar-20

#### JUVNL Energy met in MU



#### **DVC Energy met in MU**



#### Odisha Energy met in MU



### WB Energy met in MU WB Demand in MW 0.0 Avg. Energy Consumption growth: **1.3%** (YoY) 29-Mar-20





## **Generation pattern**







## Overdrawl by E. Region





# Trading in Exchange and Bilateral STOA

#### Sale(+)/Buy(-) volume in MU through IEX and PXIL







## New Transmission element and Generating stns. Added during Apr-17 to Feb-18



#### **COD of New Generating Units:**

- Dikchu Unit I of 48 MW on 12/04/20