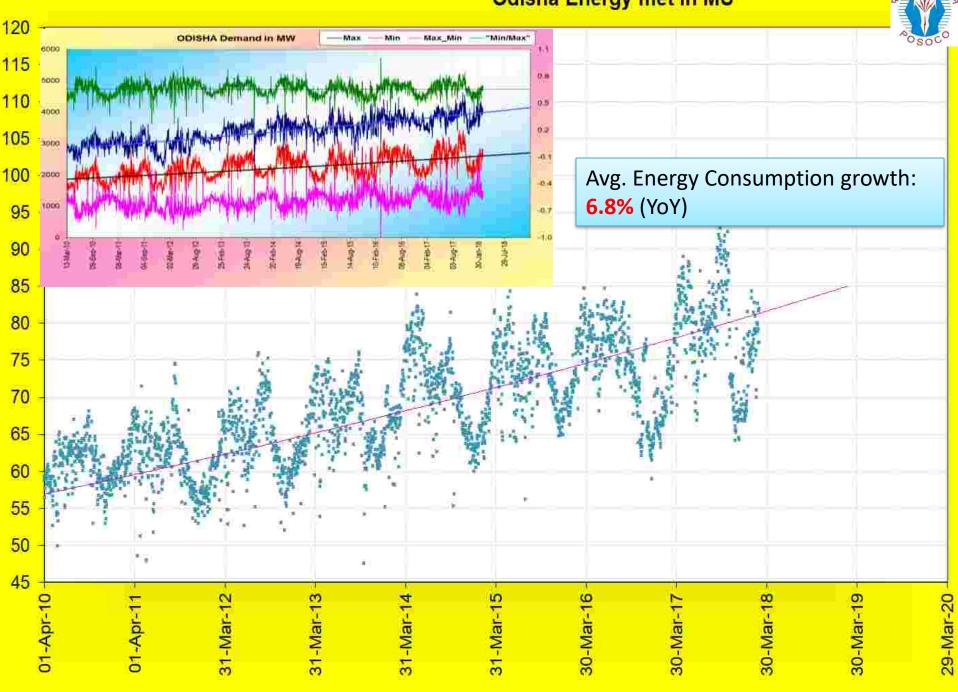

|



## **Frequency Profile**

## Highlights of Frequency Profile (Apr-17 to Feb'18)



- Maximum Freq 50.32Hz on 21/05/17, 17/09/17
- Minimum Freq 49.62 Hz on 23/09/17, 07/11/17, 31/01/18
- Average Freq:- 49.98 Hz
- > FVI:- 0.02

#### % of Frequency

- > 76.0% of the time freq was within IEGC Band
- ➤ Within IEGC band Max =88.18% on 17/07/17
- Above IEGC band Max =38.12% on 20/08/17
- Below IEGC band Max =50.23% on 03/05/17



#### **Frequency Profile**

Max: 50.32 Hz; Min: 49.62 Hz; Avg: 49.98 Hz;

Average:76% of time within IEGC Band







# Demand / Energy Consumption Pattern



#### **BSPHCL Energy met in MU BSPHCL Demand in MW** E000 Avg. Energy Consumption growth: 11.8% (YoY) 29-Mar-20

#### JUVNL Energy met in MU



#### **DVC Energy met in MU**



#### Odisha Energy met in MU



### WB Energy met in MU WB Demand in MW 0.0 Avg. Energy Consumption growth: **1.3%** (YoY) 29-Mar-20





## **Generation pattern**







## Overdrawl by E. Region





# Trading in Exchange and Bilateral STOA

#### Sale(+)/Buy(-) volume in MU through IEX and PXIL







## New Transmission element and Generating stns. Added during Apr-17 to Feb-18



#### **COD of New Generating Units:**

- Dikchu Unit I of 48 MW on 12/04/2017.
- Dikchu Unit II of 48 MW on 28/05/2017.
- MTPS Unit#2 (Kanti Stage-II) of 195 MW on 01/07/17
- Tashiding Unit I & II (2 X 48.5 MW) on 18/10/17.
- Nabinagar Unit II (250 MW) on 10/09/17.

#### **New Transmission line added:**

1180 CKM Transmission lines added 400KV: -1016 CKM and 220KV: - 164 CKM

#### Issues...



- Power evacuation from hydro stations (≈2100