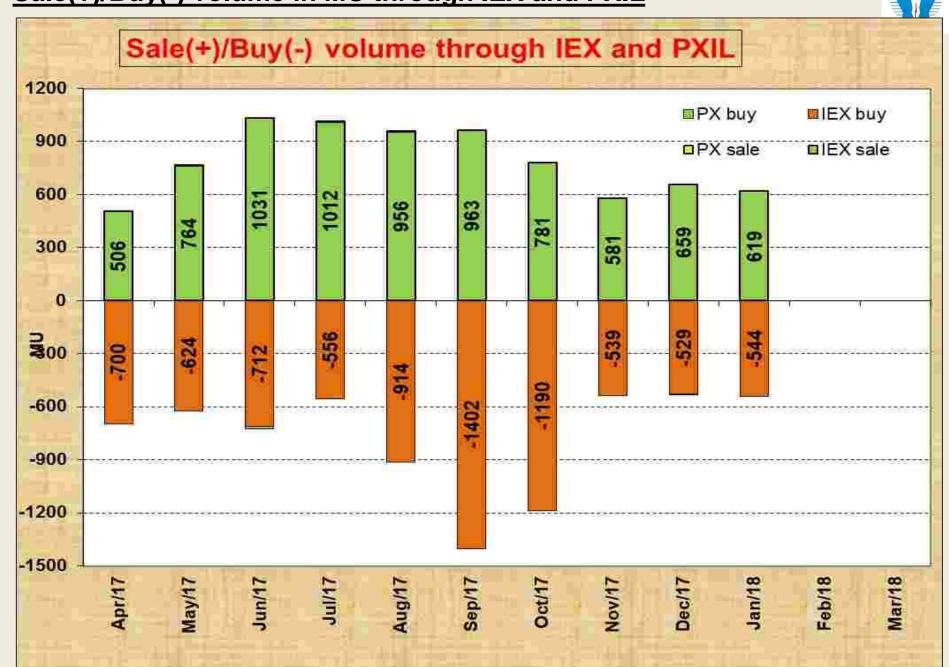

time freq was within IEGC Band
- ➤ Within IEGC band Max =88.18% on 17/07/17
- Above IEGC band Max =38.12% on 20/08/17
- Below IEGC band Max =50.23% on 03/05/17



#### **Frequency Profile**

Max: 50.32 Hz; Min: 49.62 Hz; Avg: 49.98 Hz;

Average:76% of time within IEGC Band







# Demand / Energy Consumption Pattern



#### **BSPHCL Energy met in MU BSPHCL Demand in MW** E000 Avg. Energy Consumption growth: 11.8% (YoY) 29-Mar-20

#### JUVNL Energy met in MU



#### **DVC Energy met in MU**



#### Odisha Energy met in MU



### WB Energy met in MU WB Demand in MW 0.0 Avg. Energy Consumption growth: **1.3%** (YoY) 29-Mar-20





## **Generation pattern**







## Overdrawl by E. Region





# Trading in Exchange and Bilateral STOA

#### Sale(+)/Buy(-) volume in MU through IEX and PXIL







## New Transmission element and Generating stns. Added during Apr-17 to Feb-18



#### **COD of New Generating Units:**

- Dikchu Unit I of 48 MW on 12/04/2017.
- Dikchu Unit II of 48 MW on 28/05/2017.
- MTPS Unit#2 (Kanti Stage-II) of 195 MW on 01/07/17
- Tashiding Unit I & II (2 X 48.5 MW) on 18/10/17.
- Nabinagar Unit II (250 MW) on 10/09/17.

#### **New Transmission line added:**

1180 CKM Transmission lines added 400KV: -1016 CKM and 220KV: - 164 CKM

#### Issues...



- Power evacuation from hydro stations (≈2100 MW capacity) in Sikkim
  - Line constraints
  - Absence of LT contract of all the plants except Teesta-
  - Simultaneous peaking absent
- Phasing of thermal plants in E.Region for FGD installation
  - Capacity inadequacy due to simultaneous shutdown program of a number o