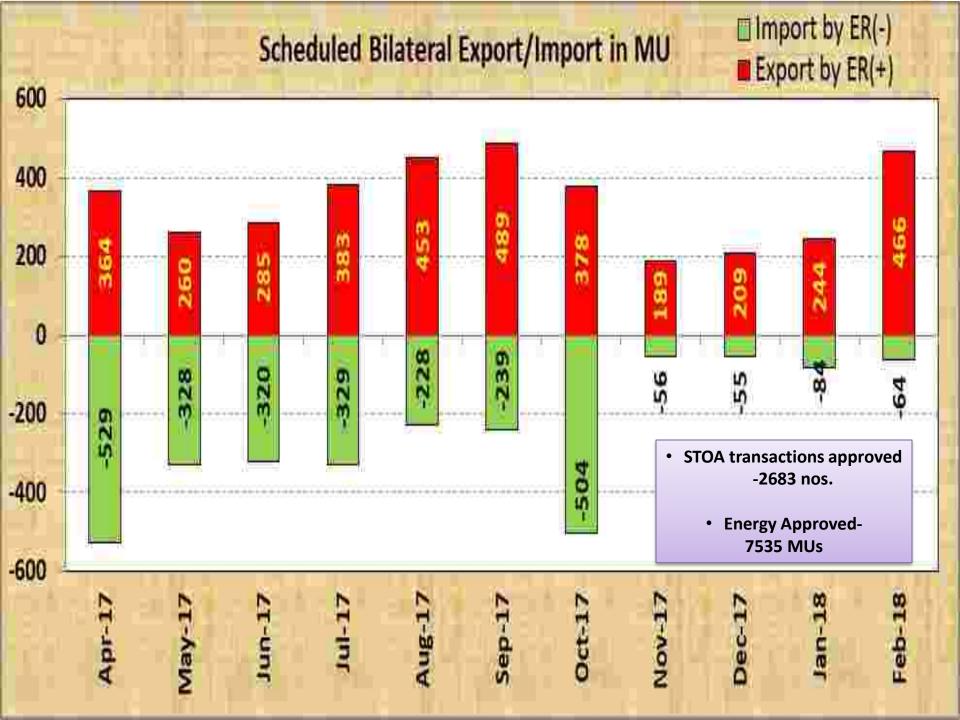

me freq was within IEGC Band
- ➤ Within IEGC band Max =88.18% on 17/07/17
- Above IEGC band Max =38.12% on 20/08/17
- Below IEGC band Max =50.23% on 03/05/17



#### **Frequency Profile**

Max: 50.32 Hz; Min: 49.62 Hz; Avg: 49.98 Hz;

Average:76% of time within IEGC Band







# Demand / Energy Consumption Pattern



#### **BSPHCL Energy met in MU BSPHCL Demand in MW** E000 Avg. Energy Consumption growth: 11.8% (YoY) 29-Mar-20

#### JUVNL Energy met in MU



#### **DVC Energy met in MU**



#### Odisha Energy met in MU



### WB Energy met in MU WB Demand in MW 0.0 Avg. Energy Consumption growth: **1.3%** (YoY) 29-Mar-20





## **Generation pattern**







## Overdrawl by E. Region





# Trading in Exchange and Bilateral STOA

#### Sale(+)/Buy(-) volume in MU through IEX and PXIL







## New Transmission element and Generating stns. Added during Apr-17 to Feb-18



#### **COD of New Generating Units:**

- Dikchu Unit I of 48 MW on 12/04/2017.
- Dikchu Unit II of 48 MW on 28/05/2017.
- MTPS Unit#2 (Kanti Stage-II) of 195 MW on 01/07/17
- Tashiding Unit I & II (2 X 48.5 MW) on 18/10/17.
- Nabinagar Unit II (250 MW) on 10/09/17.

#### **New Transmission line added:**

1180 CKM Transmission lines added 400KV: -1016 CKM and 220KV: - 164 CKM

#### Issues...



- Power evacuation from hydro stations (≈2100 MW capacity) in Sikkim
  - Line constraints
  - Absence of LT contract of all the plants except Teesta-
  - Simultaneous peaking absent
- Phasing of thermal plants in E.Region for FGD installation
  - Capacity inadequacy due to simultaneous shutdown program of a number of