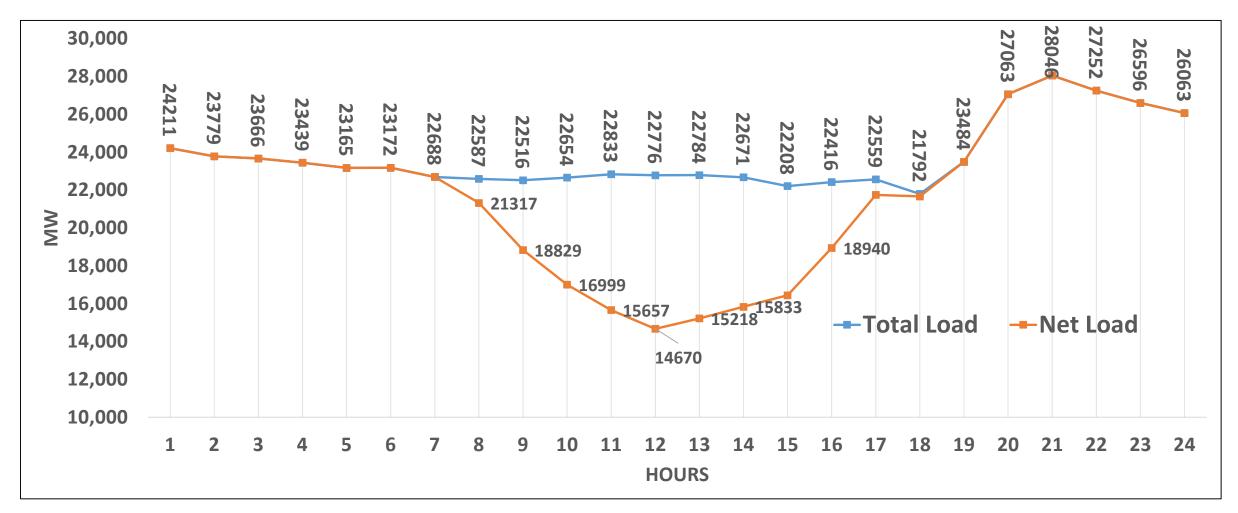

| 2,762             |
| Jharkhand                 | 1,995               | 0                  | 10                                    | 2,005             |
| Orissa                    | 2,377               | 0                  | 115                                   | 2,492             |
| West Bengal               | 5,336               | 0                  | 398.5                                 | 5,735             |
| Sikkim                    | 36                  | 0                  | 52.11                                 | 88                |
| TOTAL<br>(Eastern Region) | 12,237              | 0                  | 845                                   | 13,082            |

<sup>\*</sup>source:MNRE

## Projected Total and Net Load Curve for Typical Day in Eastern Region



Note: The projected annual Solar generation available during 2021-22 in Eastern region is expected to be 18.91 BU

# CYBER SECURITY IN POWER SYSTEM

"There are only two types of companies: Those that have been hacked and those that will be hacked." Robert S. Mueller, III, Director FBI made this famous quote but almost by the time he made the quote it was out of date – it should be 'There are only two types of companies: Those that have been hacked and those that don't know they have been hacked.'

Vijay MENGHANI
CHIEF ENGINEER ( IT ),
CENTRAL ELECTRICITY AUTHORITY
CISO, Ministry OF POWER

## Cyber Security

 Cyber security refers to the protection of the networks, hardware, and software from attacks, damage, or unauthorized access and rejection of services.

#### • It basic involves:

-