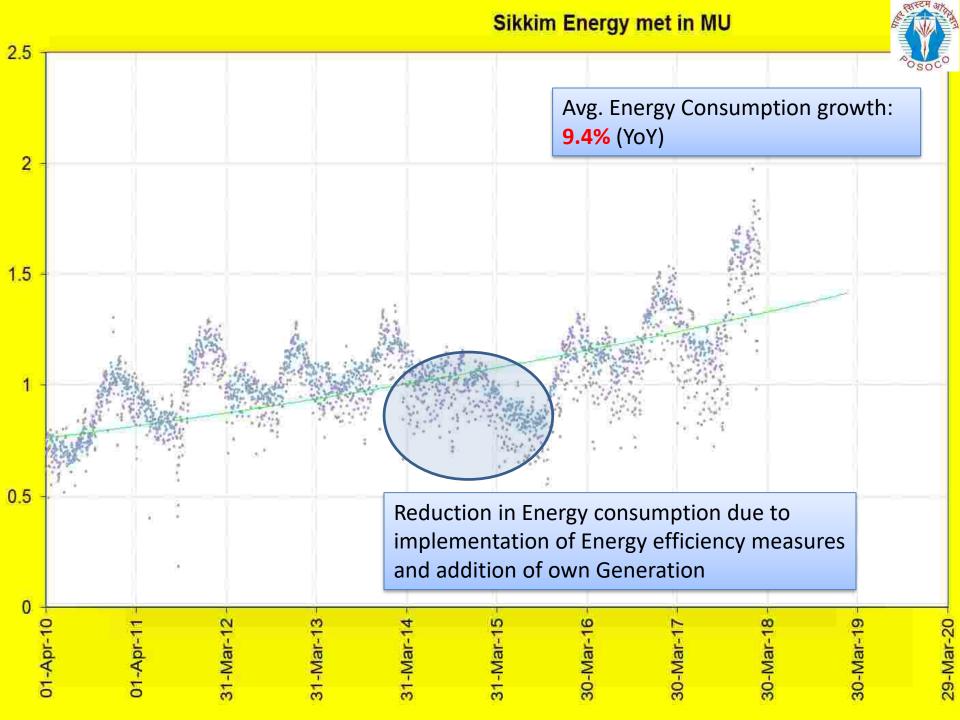

50.32Hz on 21/05/17, 17/09/17
- Minimum Freq 49.62 Hz on 23/09/17, 07/11/17, 31/01/18
- Average Freq:- 49.98 Hz
- > FVI:- 0.02

#### % of Frequency

- > 76.0% of the time freq was within IEGC Band
- ➤ Within IEGC band Max =88.18% on 17/07/17
- Above IEGC band Max =38.12% on 20/08/17
- Below IEGC band Max =50.23% on 03/05/17



#### **Frequency Profile**

Max: 50.32 Hz; Min: 49.62 Hz; Avg: 49.98 Hz;

Average:76% of time within IEGC Band







# Demand / Energy Consumption Pattern



#### **BSPHCL Energy met in MU BSPHCL Demand in MW** E000 Avg. Energy Consumption growth: 11.8% (YoY) 29-Mar-20

#### JUVNL Energy met in MU



#### **DVC Energy met in MU**



#### Odisha Energy met in MU



### WB Energy met in MU WB Demand in MW 0.0 Avg. Energy Consumption growth: **1.3%** (YoY) 29-Mar-20





## **Generation pattern**







## Overdrawl by E. Region





# Trading in Exchange and Bilateral STOA

#### Sale(+)/Buy(-) volume in MU through IEX and PXIL







## New Transmission element and Generating stns. Added during Apr-17 to Feb-18



#### **COD of New Generating Units:**

- Dikchu Unit I of 48 MW on 12/04/2017.
- Dikchu Unit II of 48 MW on 28/05/2017.
- MTPS Unit#2 (Kanti Stage-II) of 195 MW on 01/07/17
- Tashiding Unit I & II (2 X 48.5 MW) on 18/10/17.
- Nabinagar Unit II (250 MW) on 10/09/17.

#### **New Transmission line added:**

1180 CKM Transmission lines added 400KV: -1016 CKM and 220KV: - 164 CKM

#### Issues...



- Power evacuation from hydro stations (≈2100 MW capacity) in Sikkim
  - Line constraints
  - Absence of LT contract of all the plants except Teesta-