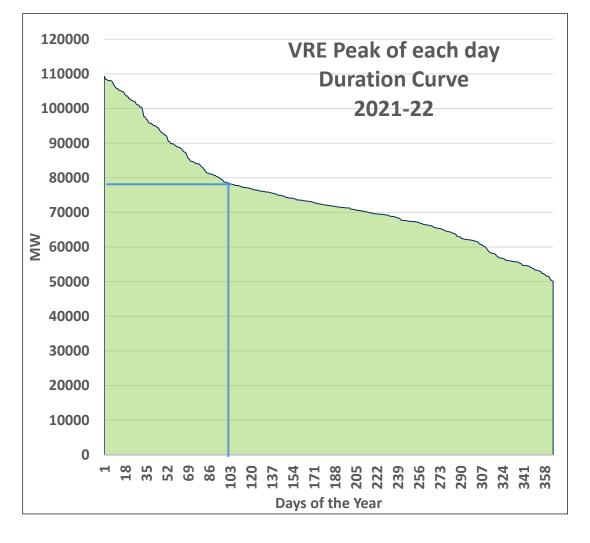

#### LIST OF PARTICIPANTS IN THE 37<sup>th</sup> ERPC MEETING

Date: 17.03.2018 Venue: Goa

| Sl. No.     | Name<br>S/Shri          | Designation                    | Contact Number<br>e-mail id       |
|-------------|-------------------------|--------------------------------|-----------------------------------|
| BSPTCL      |                         |                                |                                   |
| 1.          | H.R.Panday              | Director(Project)              | 7763817709                        |
|             |                         |                                | dir.proj.bsptcl@gmail.com         |
| 2.          | Bhaskar Sharma          | Advisor(Tech.)                 | 9771496900                        |
| BSHPCL      |                         | ·                              |                                   |
| 3.          | Jayant Kumar Dubey      | EEE                            | 7320920591                        |
|             |                         |                                | interstatebsphcl@gmail.com        |
| 4.          | Anand Suman             | AEE (I/S)                      | 7763815059                        |
|             |                         |                                | interstatebsphcl@gmail.com        |
| 5.          | Himanshu Kumar          | Resd. Engr                     | 8987069761                        |
|             |                         |                                | rendbsphcl @gmail.com             |
| NBPDCL      |                         |                                |                                   |
| 6.          | S.K.P.Singh             | Director (Projects)            | 7763815029                        |
|             |                         | , ,                            | directorprojects.nbpdcl@gmail.com |
| SBPDCL      |                         |                                |                                   |
| 7.          | Narendra Kumar          | Ch.Engineer(Comml.)            | 7763814014                        |
| , •         | 1,000                   |                                | narendra060@gmail.com             |
| 8.          | P.Prasad                | EEE(Comml.)                    | 7763814744                        |
| 0.          | 1.114544                | EEE(Commi.)                    | purush5676@gmail.com              |
| 9.          | N.K.P.Sinha             | Director(Projects)             | 7763813949                        |
| <i>)</i> .  | N.K.I .Siiila           | Director(Frojects)             | dirprojectsbpdcl@gmail.com        |
| WBPDCL      |                         |                                | unprojectsopact@gman.com          |
|             | Subhasis Ghosh          | Director( O & M)               | s.ghosh03@wbpdcl.co.in            |
| 10.         | Subhasis Ghosh          | Director( O & M)               | s.gnosnos@wbpaci.co.m             |
| WBSETCL     | D 4 D 2 M 11 2          | CE (PEP)                       | 7440200215                        |
| 11.         | Partha Pratim Mukherjee | CE(PTP)                        | 7449300215                        |
|             | 0.11.26.11              |                                | ceptp.wbsedcl                     |
| 12.         | Sudipto Mukhopadhyay    | CE (Regulations)               | 7449300226                        |
|             |                         |                                | cereg.wbsedcl@gmail.com           |
| CESC        |                         | Ta as a                        | T. 0.0.2.1.2.1                    |
| 13.         | Sandip Pal              | General Manager(System         | 9831054651                        |
|             |                         | Operation)                     |                                   |
| 14.         | A Sen Gupta             | Dy. GM (System Con)            | 9831802682                        |
|             |                         |                                | arunava.gupta@rp-sg.in            |
| DPL         |                         |                                |                                   |
| 15.         | Debasis Sinha           | Director (Mining & Regulatory) | 9434706516                        |
|             |                         | & CS                           | debasisdl@yahoo.co.in             |
| 16.         | Parthapratim Roy        | General Manager (Corp-Tech),   | 9434706349                        |
|             |                         |                                | royparp@gmail.com                 |
| GRIDCO      |                         |                                |                                   |
| 17.         | Umakanta Sahoo          | DGM (PP)                       | 9437185507                        |
|             |                         |                                | u.sahoo.puri@gmail.com            |
| 18.         | Mrs. Susmita Mohanty    | Asst.GM(E)                     | 9437231456                        |
|             |                         | , ,                            | susmitagridco@gmail.com           |
| 19.         | M. K. Das               | Director (Comml)               | 7606000337                        |
|             |                         | , , ,                          | dir.commercial@yahoo.com          |
| ОНРС        | 1                       |                                |                                   |
| 20.         | S.K.Tripathy            | Director(Operation)            | 7328840009                        |
| <b>4</b> 0• | S.II. I II pauly        | Zirector(operation)            | sanjib.burla@gmail.com            |
| OPGC        | I                       |                                | junjio.ouru e giiuii.com          |
| 21.         | Krushna Ch. Samantray   | DGM                            | 9338715428                        |
| 41.         | Krusinia Cii. Sanianuay | DOM                            |                                   |
| 22          | Duodo V. M. L           | ACM                            | krushna.samantray@opgc.co.in      |
| 22.         | Pradeep Kr Mahapatra    | AGM                            | 9338715401                        |
|             |                         |                                | pradeep.mohapatr@opgc.co.in       |