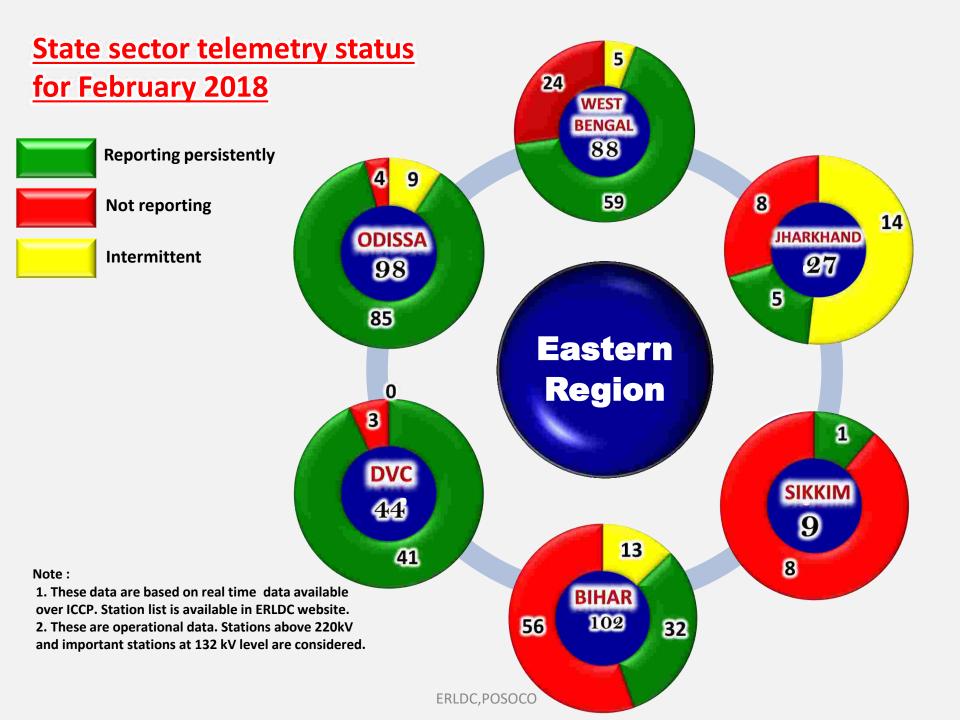

| 1.99         |        |
| 38  | Punatsangchu- Alipurduar                                                     | 63.78        |        |

| S/n | Link Name                             |    |      |    | Link<br>(Km) | Length |
|-----|---------------------------------------|----|------|----|--------------|--------|
| 39  | Rourkela-Raigarh(Rourkela Sundargarh) | to | LILO | at | 123          |        |
| 40  | Ranchi-Rourkela                       |    |      |    | 144.97       |        |
| 41  | Siliguri-Gangtok                      |    |      |    | 126.064      |        |
| 42  | Bongaingaon-Gelephu                   |    |      |    | 55.00        |        |

## Overview of real time telemetry of Eastern region<sup>Annexure-C20</sup>









## **Major concerns**

- Prolong outage:
  - New Farakka (NTPC) since 09-09-2017.
  - Lalmatia(NTPC) since 01-01-2018.
- Non availability of Unit side data →
  - > Farakka STPS (Unit #6).
  - **>** GMR (Unit #1, Unit #2, Unit #3)

|                                                                       | - <del>-</del>                                                                     |                       |                                |                       |                     |  |  |  |
|-----------------------------------------------------------------------|------------------------------------------------------------------------------------|-----------------------|--------------------------------|-----------------------|---------------------|--|--|--|
|