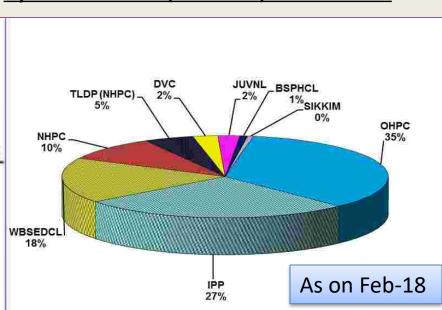

#### LIST OF PARTICIPANTS IN THE 37<sup>th</sup> ERPC MEETING

Date: 17.03.2018 Venue: Goa

| Sl. No.     | Name<br>S/Shri          | Designation                    | Contact Number<br>e-mail id       |
|-------------|-------------------------|--------------------------------|-----------------------------------|
| BSPTCL      |                         |                                |                                   |
| 1.          | H.R.Panday              | Director(Project)              | 7763817709                        |
|             |                         |                                | dir.proj.bsptcl@gmail.com         |
| 2.          | Bhaskar Sharma          | Advisor(Tech.)                 | 9771496900                        |
| BSHPCL      |                         | ·                              |                                   |
| 3.          | Jayant Kumar Dubey      | EEE                            | 7320920591                        |
|             |                         |                                | interstatebsphcl@gmail.com        |
| 4.          | Anand Suman             | AEE (I/S)                      | 7763815059                        |
|             |                         |                                | interstatebsphcl@gmail.com        |
| 5.          | Himanshu Kumar          | Resd. Engr                     | 8987069761                        |
|             |                         |                                | rendbsphcl @gmail.com             |
| NBPDCL      |                         |                                |                                   |
| 6.          | S.K.P.Singh             | Director (Projects)            | 7763815029                        |
|             |                         | , ,                            | directorprojects.nbpdcl@gmail.com |
| SBPDCL      |                         |                                |                                   |
| 7.          | Narendra Kumar          | Ch.Engineer(Comml.)            | 7763814014                        |
| , •         | 1,000                   |                                | narendra060@gmail.com             |
| 8.          | P.Prasad                | EEE(Comml.)                    | 7763814744                        |
| 0.          | 1.114544                | EEE(Commi.)                    | purush5676@gmail.com              |
| 9.          | N.K.P.Sinha             | Director(Projects)             | 7763813949                        |
| <i>)</i> .  | N.K.I .Siiila           | Director(Frojects)             | dirprojectsbpdcl@gmail.com        |
| WBPDCL      |                         |                                | unprojectsopact@gman.com          |
|             | Subhasis Ghosh          | Director( O & M)               | s.ghosh03@wbpdcl.co.in            |
| 10.         | Subhasis Ghosh          | Director( O & M)               | s.gnosnos@wbpaci.co.m             |
| WBSETCL     | D 4 D 2 M 11 2          | CE (PEP)                       | 7440200215                        |
| 11.         | Partha Pratim Mukherjee | CE(PTP)                        | 7449300215                        |
|             | 0.11.26.11              |                                | ceptp.wbsedcl                     |
| 12.         | Sudipto Mukhopadhyay    | CE (Regulations)               | 7449300226                        |
|             |                         |                                | cereg.wbsedcl@gmail.com           |
| CESC        |                         | Ta as a                        | T. 0.0.2.1.2.1                    |
| 13.         | Sandip Pal              | General Manager(System         | 9831054651                        |
|             |                         | Operation)                     |                                   |
| 14.         | A Sen Gupta             | Dy. GM (System Con)            | 9831802682                        |
|             |                         |                                | arunava.gupta@rp-sg.in            |
| DPL         |                         |                                |                                   |
| 15.         | Debasis Sinha           | Director (Mining & Regulatory) | 9434706516                        |
|             |                         | & CS                           | debasisdl@yahoo.co.in             |
| 16.         | Parthapratim Roy        | General Manager (Corp-Tech),   | 9434706349                        |
|             |                         |                                | royparp@gmail.com                 |
| GRIDCO      |                         |                                |                                   |
| 17.         | Umakanta Sahoo          | DGM (PP)                       | 9437185507                        |
|             |                         |                                | u.sahoo.puri@gmail.com            |
| 18.         | Mrs. Susmita Mohanty    | Asst.GM(E)                     | 9437231456                        |
|             |                         | , ,                            | susmitagridco@gmail.com           |
| 19.         | M. K. Das               | Director (Comml)               | 7606000337                        |
|             |                         | , , ,                          | dir.commercial@yahoo.com          |
| ОНРС        | 1                       |                                |                                   |
| 20.         | S.K.Tripathy            | Director(Operation)            | 7328840009                        |
| <b>4</b> 0• | S.II. I II pauly        | Zirector(operation)            | sanjib.burla@gmail.com            |
| OPGC        | I                       |                                | junjio.ouru e giiuii.com          |
| 21.         | Krushna Ch. Samantray   | DGM                            | 9338715428                        |
| 41.         | Krusinia Cii. Sanianuay | DOM                            |                                   |
| 22          | Duodo V. M. L           | ACM                            | krushna.samantray@opgc.co.in      |
| 22.         | Pradeep Kr Mahapatra    | AGM                            | 9338715401                        |
|             |                         |                                | pradeep.mohapatr@opgc.co.in       |