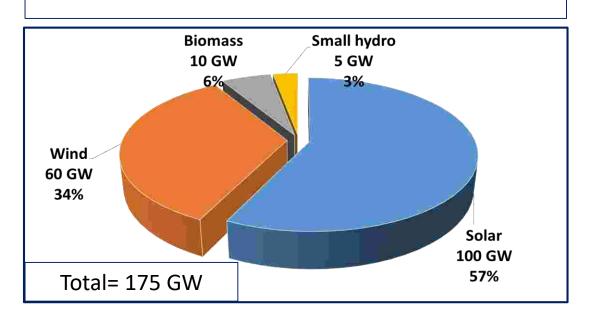

Capacity addition requirement from conventional sources



## CONVENTIONAL CAPACITY ADDITION DURING 12<sup>th</sup> PLAN (2012-17) (Type wise)





#### **DEMAND**

| Year    | Peak Demand<br>(GW) | Energy<br>Requirement<br>(BU) |
|---------|---------------------|-------------------------------|
| 2021-22 | 225.7               | 1,566                         |
| 2026-27 | 298.8               | 2,047                         |

## DEMAND REDUCTION DUE TO DSM

| Year    | Energy<br>Requirement<br>(BU) | Peak<br>Requirement<br>(GW) |
|---------|-------------------------------|-----------------------------|
| 2021-22 | 206                           | 9                           |
| 2026-27 | 273                           | 12                          |

#### RES INSTALLED CAPACITY BY MARCH,22





## TYPICAL ALL INDIA DEMAND & NET LOAD CURVE (2021-22)



#### **ALL INDIA LOAD DURATION CURVES (2021-22)**









#### BASE CASE(2017-22) ASSUMPTIONS

#### **DEMAND( CAGR 6.18%)**

| Year    | Peak Demand<br>(GW) | Energy<br>Requirement<br>(BU) |
|---------|---------------------|-------------------------------|
| 2021-22 | 225.7               | 1,566                         |

#### **Capacity addition considered**

|         | Committed Capacity (MW) |         | Cool based Canasity | RES<br>Capacity                             | Retirement of Coal           |                                      |
|---------|-------------------------|---------|---------------------|---------------------------------------------|------------------------------|--------------------------------------|
|