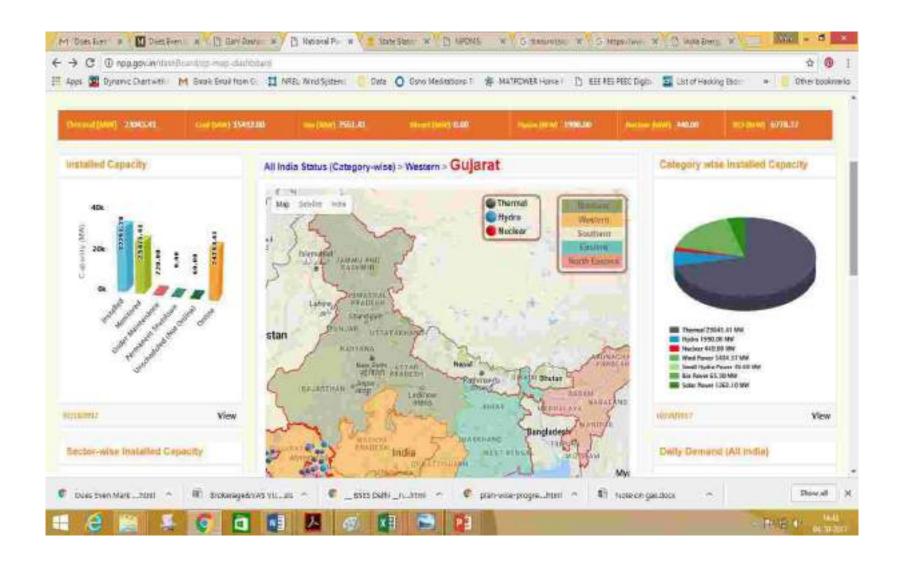

two months.
  - While data of Coal supply is fed regularly in NPP, the data entry by generating station for daily generation report (DGR) in NPP is yet to pickup.
  - If there is requirement of training, CEA can arrange regional workshops
- Geo Spatial Energy Map
  - NITI Aayog on the instruction of PMO initiated this project.
  - ISRO and CEA are preparing Geo spatial map o all Generation, transmission and distribution assets.
  - Any state which want GIS mapping of its assets above 33 kV (initially), can get it done free of cost
  - Map would be useful for operation and asset management.
  - Format for Data shared by concerned Divisions of CEA with all state utilities. Data from Transmission and Distribution utilities is awaited.

#### Installed Capacity



#### State wise Information



# ISRO-CEA Geo spatial Energy Map



## Geo Spatial Map with layer control



### Shared Responsibility

"As the world is increasingly interconnected, everyone shares the responsibility of securing cyberspace."

Newton Lee, Counterterrorism and Cybersecurity: Total
 Information Awareness

# IT adoption can change Life

Twitter & MOP Mobile Application

A success story of Village Electrification

# 10<sup>th</sup> June,2017 A village boy from Bharthapur, Kanpur Dehat UP tweet



## 10<sup>th</sup> June ,2017



# 15<sup>th</sup> June,17 Garv2 App study



# 18<sup>th</sup> June, 2017



# 19<sup>th</sup> June, 2017 Contact with REC



### 20th June, 2017 REC TEAM REACHED VILLAGE



### 21st June, 2017 Engineer informed applicant



# 22<sup>rd</sup> June,2017 Documents collection by REC