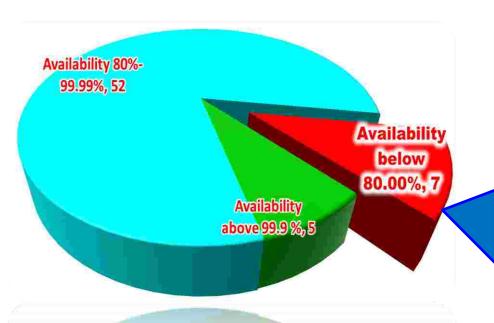

| 1.99         |        |
| 38  | Punatsangchu- Alipurduar                                                     | 63.78        |        |

| S/n | Link Name                             |    |      |    | Link<br>(Km) | Length |
|-----|---------------------------------------|----|------|----|--------------|--------|
| 39  | Rourkela-Raigarh(Rourkela Sundargarh) | to | LILO | at | 123          |        |
| 40  | Ranchi-Rourkela                       |    |      |    | 144.97       |        |
| 41  | Siliguri-Gangtok                      |    |      |    | 126.064      |        |
| 42  | Bongaingaon-Gelephu                   |    |      |    | 55.00        |        |

## Overview of real time telemetry of Eastern region<sup>Annexure-C20</sup>









## **Major concerns**

- Prolong outage:
  - New Farakka (NTPC) since 09-09-2017.
  - Lalmatia(NTPC) since 01-01-2018.
- Non availability of Unit side data →
  - > Farakka STPS (Unit #6).
  - **>** GMR (Unit #1, Unit #2, Unit #3)

|                                                                       | - <del>-</del>                                                                     |                       |                                |                       |                     |  |  |  |
|-----------------------------------------------------------------------|------------------------------------------------------------------------------------|-----------------------|--------------------------------|-----------------------|---------------------|--|--|--|
|