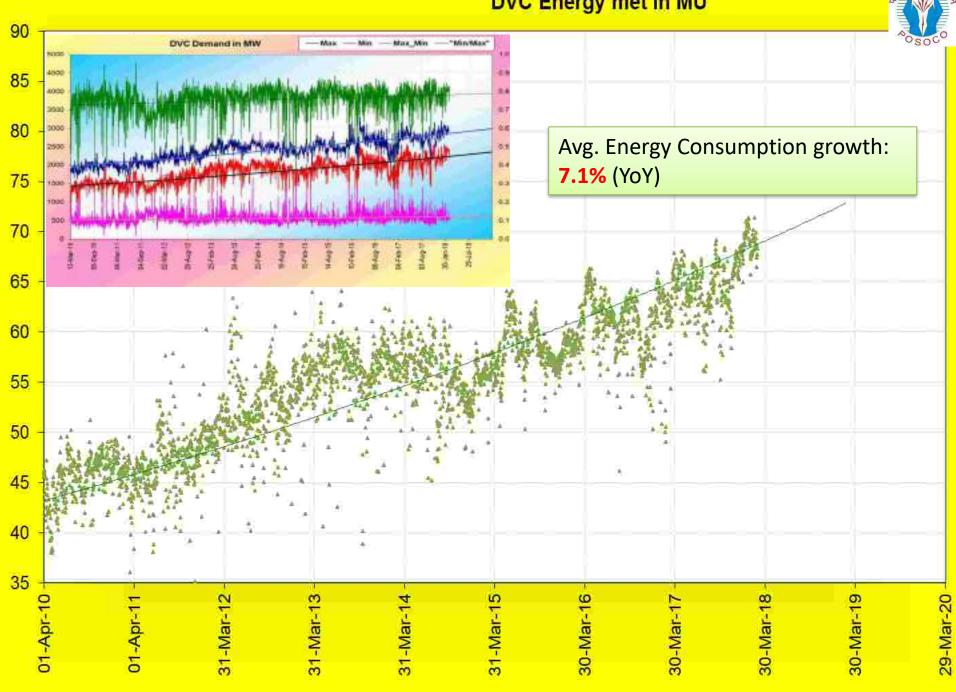

387      | 458      | 16/09/17    |



## **Frequency Profile**

## Highlights of Frequency Profile (Apr-17 to Feb'18)



- Maximum Freq 50.32Hz on 21/05/17, 17/09/17
- Minimum Freq 49.62 Hz on 23/09/17, 07/11/17, 31/01/18
- Average Freq:- 49.98 Hz
- > FVI:- 0.02

#### % of Frequency

- > 76.0% of the time freq was within IEGC Band
- ➤ Within IEGC band Max =88.18% on 17/07/17
- Above IEGC band Max =38.12% on 20/08/17
- Below IEGC band Max =50.23% on 03/05/17



#### **Frequency Profile**

Max: 50.32 Hz; Min: 49.62 Hz; Avg: 49.98 Hz;

Average:76% of time within IEGC Band







# Demand / Energy Consumption Pattern



#### **BSPHCL Energy met in MU BSPHCL Demand in MW** E000 Avg. Energy Consumption growth: 11.8% (YoY) 29-Mar-20

#### JUVNL Energy met in MU



#### **DVC Energy met in MU**



#### Odisha Energy met in MU



### WB Energy met in MU WB Demand in MW 0.0 Avg. Energy Consumption growth: **1.3%** (YoY) 29-Mar-20





## **Generation pattern**







## Overdrawl by E. Region





# Trading in Exchange and Bilateral STOA

#### Sale(+)/Buy(-) volume in MU through IEX and PXIL







## New Transmission element and Generating stns. Added during Apr-17 to Feb-18



#### **COD of New Generating Units:**

- Dikchu Unit I of 48 MW on 12/04/2017.
- Dikchu Unit II of 48 MW on 28/05/2017.
- MTPS Unit#2 (Kanti Stage-II) of 195 MW on 01/07/17
- Tashiding Unit I & II (2 X 48.5 MW) on 18/10/17.
- Nabinagar Unit II (250 MW) on 10/09/17.

#### **New Transmission line added:**

1180 CKM Transmission lines added 400KV: -1016 CKM and 220KV: - 164 CKM

#### Issues...



- Power evacua