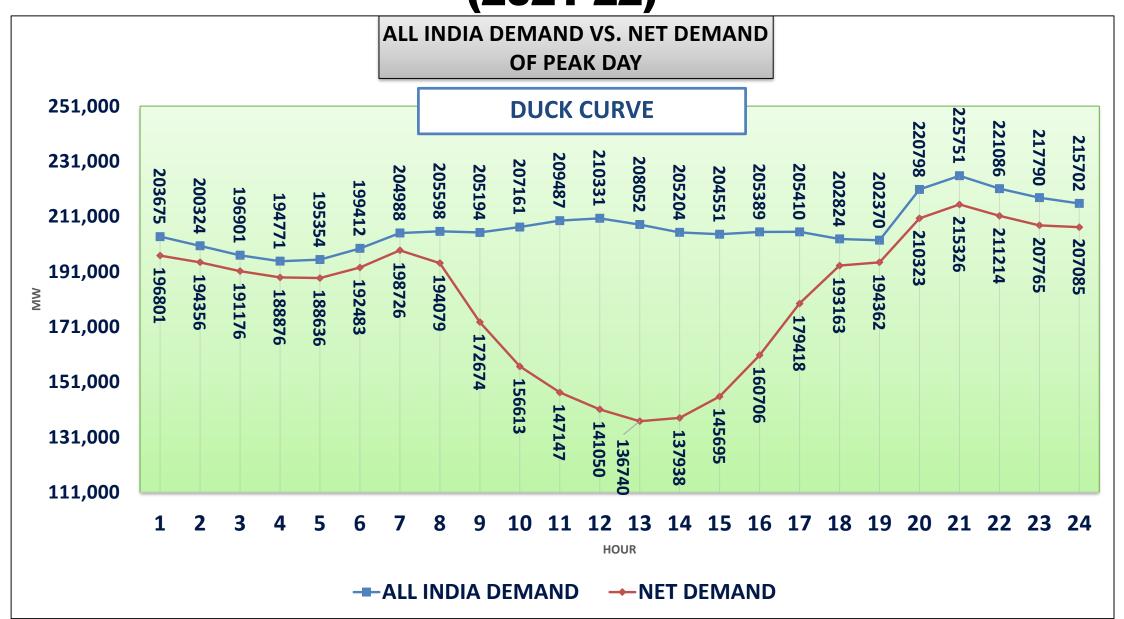

# CONVENTIONAL CAPACITY ADDITION DURING 12<sup>th</sup> PLAN (2012-17) (Type wise)





#### **DEMAND**

| Year    | Peak Demand<br>(GW) | Energy<br>Requirement<br>(BU) |
|---------|---------------------|-------------------------------|
| 2021-22 | 225.7               | 1,566                         |
| 2026-27 | 298.8               | 2,047                         |

## DEMAND REDUCTION DUE TO DSM

| Year    | Energy<br>Requirement<br>(BU) | Peak<br>Requirement<br>(GW) |
|---------|-------------------------------|-----------------------------|
| 2021-22 | 206                           | 9                           |
| 2026-27 | 273                           | 12                          |

#### RES INSTALLED CAPACITY BY MARCH,22





## TYPICAL ALL INDIA DEMAND & NET LOAD CURVE (2021-22)



#### **ALL INDIA LOAD DURATION CURVES (2021-22)**









#### BASE CASE(2017-22) ASSUMPTIONS

#### **DEMAND( CAGR 6.18%)**

| Year    | Peak Demand<br>(GW) | Energy<br>Requirement<br>(BU) |
|---------|---------------------|-------------------------------|
| 2021-22 | 225.7               | 1,566                         |

#### **Capacity addition considered**

|         | Committed Capacity (MW) |         | Cool based Canasity | RES<br>Capacity                             | Retirement of Coal           |                                      |
|---------|-------------------------|---------|---------------------|---------------------------------------------|------------------------------|--------------------------------------|
| Years   | Hydro                   | Nuclear | Gas