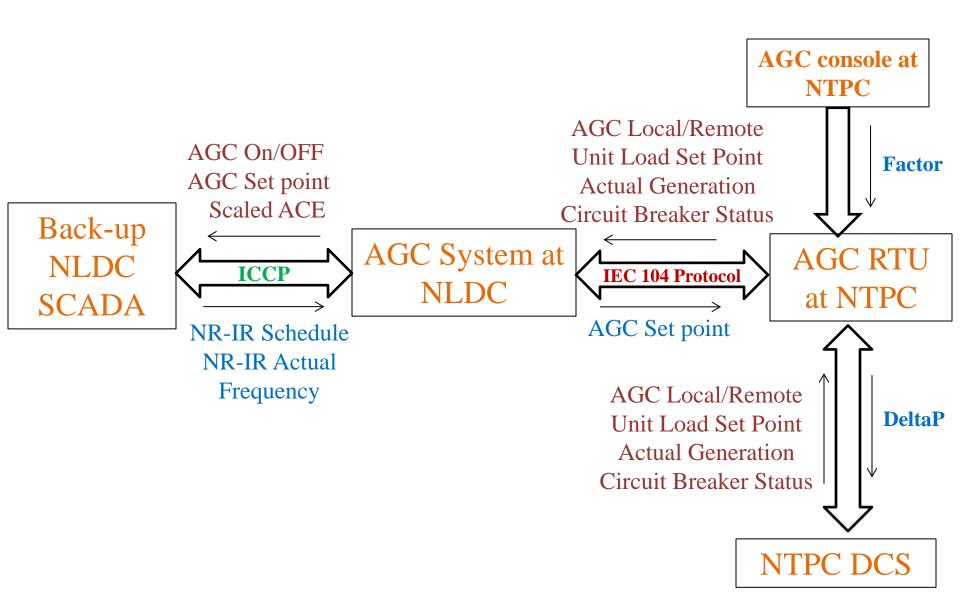

Response**



- Tertiary control
  - > Tertiary Reserve and response from State, Manual

#### **Immediate Frequency Response after an Event**



- Importance of Inertia
- Load
- Frequency Nadir
- Quasi SteadyStateFrequency



#### All in a day's play...Repeated again and again



#### **Timeline of Activities**

Roadmap to operationalise Reserves in the country Oct'15

Mar'16 FOLD meet Jan'17 LOA to M/s Siemens Nov'17 Hon'ble CERC visit to NTPC Dadri Under continuous operation from 4th Jan'18



















Jan'16
Brainstorming session

POSOCO visit to NTPC Dadri May'16 Mock Test 29<sup>th</sup> Jun'17 CERC Order 6<sup>th</sup> Dec'17



- Tie line bias mode and Frequency bias only mode both possible
- Interchange scaled using a factor of 15, changeable

#### Data Flow in AGC Project



# **Architecture of the Project**



### **Display at NLDC**

4-Jan-2018

AGC PILOT PROJECT: FUNCTIONAL BLOCK DEAGRAM

8:48:12

BACK-UP NUDG

NR IR SCHEDULE: 5405

HR IR ACTUAL: 5785

SE DR UE -620

FREQUENCY (AGRA): 50.01

FREGUENCY (BGPT): 50.01

AGC NED

21 SOMETH ACE:

302 ARKA AGC STATUS:

UNIT AGE STATUS: OH

AGC SET POINT: 911

NIPPC DADRI STAGE II

UHIT-5 GEN: 473

DNIT-6 GEN: 457

TOTAL ETM: 743 DELTA P: -50

AGC NIPE

UNIT 5 ON BER: 0.24

0.24 UNIT 6 ON BAR:

BUSEOURS DUTT 5 L/R

RESERVE THE E L/R:

TOTAL UESP: 26

# **AGC Compensation Mechanism**



# **Future Ready AGC for 175 GW of RE by 2022**



- Forecasting of Load & RE
- Use of Pumped Storage Plants
- Automatic controls



# Detailed implementation plan to operationalize the spinning reserves in the country

- Detailed