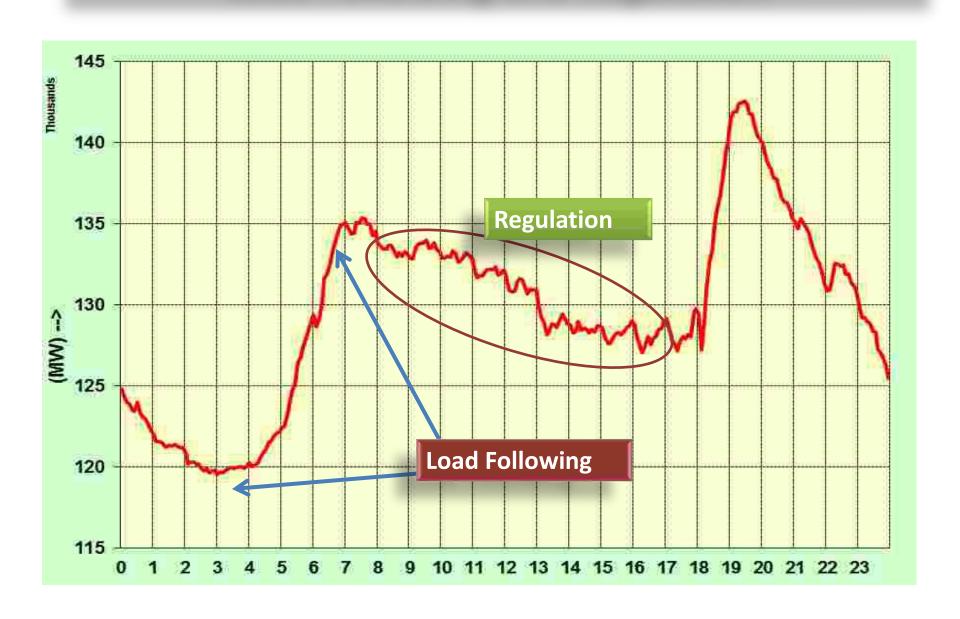

#### LIST OF PARTICIPANTS IN THE 37<sup>th</sup> ERPC MEETING

Date: 17.03.2018 Venue: Goa

| Sl. No.     | Name<br>S/Shri          | Designation                    | Contact Number<br>e-mail id       |
|-------------|-------------------------|--------------------------------|-----------------------------------|
| BSPTCL      |                         |                                |                                   |
| 1.          | H.R.Panday              | Director(Project)              | 7763817709                        |
|             |                         |                                | dir.proj.bsptcl@gmail.com         |
| 2.          | Bhaskar Sharma          | Advisor(Tech.)                 | 9771496900                        |
| BSHPCL      |                         | ·                              |                                   |
| 3.          | Jayant Kumar Dubey      | EEE                            | 7320920591                        |
|             |                         |                                | interstatebsphcl@gmail.com        |
| 4.          | Anand Suman             | AEE (I/S)                      | 7763815059                        |
|             |                         |                                | interstatebsphcl@gmail.com        |
| 5.          | Himanshu Kumar          | Resd. Engr                     | 8987069761                        |
|             |                         |                                | rendbsphcl @gmail.com             |
| NBPDCL      |                         |                                |                                   |
| 6.          | S.K.P.Singh             | Director (Projects)            | 7763815029                        |
|             |                         | , ,                            | directorprojects.nbpdcl@gmail.com |
| SBPDCL      |                         |                                |                                   |
| 7.          | Narendra Kumar          | Ch.Engineer(Comml.)            | 7763814014                        |
| , •         | 1,000                   |                                | narendra060@gmail.com             |
| 8.          | P.Prasad                | EEE(Comml.)                    | 7763814744                        |
| 0.          | 1.114544                | EEE(Commi.)                    | purush5676@gmail.com              |
| 9.          | N.K.P.Sinha             | Director(Projects)             | 7763813949                        |
| <i>)</i> .  | N.K.I .Siiila           | Director(Frojects)             | dirprojectsbpdcl@gmail.com        |
| WBPDCL      |                         |                                | unprojectsopact@gman.com          |
|             | Subhasis Ghosh          | Director( O & M)               | s.ghosh03@wbpdcl.co.in            |
| 10.         | Subhasis Ghosh          | Director( O & M)               | s.gnosnos@wbpaci.co.m             |
| WBSETCL     | D 4 D 2 M 11 2          | CE (PEP)                       | 7440200215                        |
| 11.         | Partha Pratim Mukherjee | CE(PTP)                        | 7449300215                        |
|             | 0.11.26.11              |                                | ceptp.wbsedcl                     |
| 12.         | Sudipto Mukhopadhyay    | CE (Regulations)               | 7449300226                        |
|             |                         |                                | cereg.wbsedcl@gmail.com           |
| CESC        |                         | Ta as a                        | T. 0.0.2.1.2.1                    |
| 13.         | Sandip Pal              | General Manager(System         | 9831054651                        |
|             |                         | Operation)                     |                                   |
| 14.         | A Sen Gupta             | Dy. GM (System Con)            | 9831802682                        |
|             |                         |                                | arunava.gupta@rp-sg.in            |
| DPL         |                         |                                |                                   |
| 15.         | Debasis Sinha           | Director (Mining & Regulatory) | 9434706516                        |
|             |                         | & CS                           | debasisdl@yahoo.co.in             |
| 16.         | Parthapratim Roy        | General Manager (Corp-Tech),   | 9434706349                        |
|             |                         |                                | royparp@gmail.com                 |
| GRIDCO      |                         |                                |                                   |
| 17.         | Umakanta Sahoo          | DGM (PP)                       | 9437185507                        |
|             |                         |                                | u.sahoo.puri@gmail.com            |
| 18.         | Mrs. Susmita Mohanty    | Asst.GM(E)                     | 9437231456                        |
|             |                         | , ,                            | susmitagridco@gmail.com           |
| 19.         | M. K. Das               | Director (Comml)               | 7606000337                        |
|             |                         | , , ,                          | dir.commercial@yahoo.com          |
| ОНРС        | 1                       |                                |                                   |
| 20.         | S.K.Tripathy            | Director(Operation)            | 7328840009                        |
| <b>4</b> 0• | S.II. I II pauly        | Zirector(operation)            | sanjib.burla@gmail.com            |
| OPGC        | I                       |                                | junjio.ouru e giiuii.com          |
| 21.         | Krushna Ch. Samantray   | DGM                            | 9338715428                        |
| 41.         | Krusinia Cii. Sanianuay | DOM                            |                                   |
| 22          | Duodo V. M. L           | ACM                            | krushna.samantray@opgc.co.in      |
| 22.         | Pradeep Kr Mahapatra    | AGM                            | 9338715401                        |
|             |                         |                                | pradeep.mohapatr@opgc.co.in       |