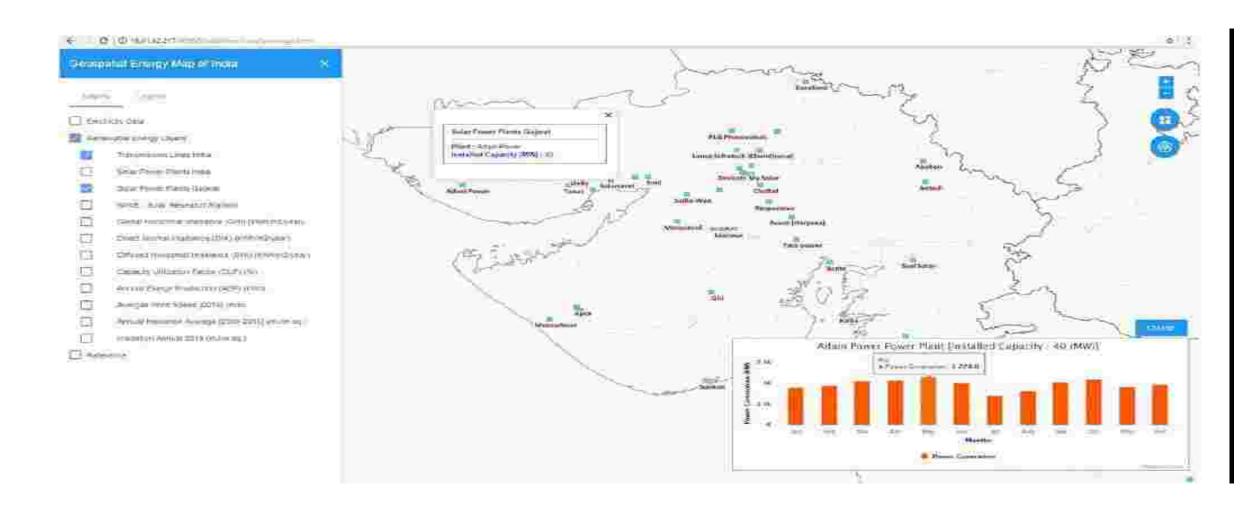

ntry by generating station for daily generation report (DGR) in NPP is yet to pickup.
  - If there is requirement of training, CEA can arrange regional workshops
- Geo Spatial Energy Map
  - NITI Aayog on the instruction of PMO initiated this project.
  - ISRO and CEA are preparing Geo spatial map o all Generation, transmission and distribution assets.
  - Any state which want GIS mapping of its assets above 33 kV (initially), can get it done free of cost
  - Map would be useful for operation and asset management.
  - Format for Data shared by concerned Divisions of CEA with all state utilities. Data from Transmission and Distribution utilities is awaited.

#### Installed Capacity



#### State wise Information



# ISRO-CEA Geo spatial Energy Map



## Geo Spatial Map with layer control



### Shared Responsibility

"As the world is increasingly interconnected, everyone shares the responsibility of securing cyberspace."

Newton Lee, Counterterrorism and Cybersecurity: Total
 Information Awareness

# IT adoption can change Life

Twitter & MOP Mobile Application

A success story of Village Electrification

# 10<sup>th</sup> June,2017 A village boy from Bharthapur, Kanpur Dehat UP tweet



## 10<sup>th</sup> June ,2017



# 15<sup>th</sup> June,17 Garv2 App study



# 18<sup>th</sup> June, 2017



# 19<sup>th</sup> June, 2017 Contact with REC



### 20th June, 2017 REC TEAM REACHED VILLAGE



### 21st June, 2017 Engineer informed applicant



# 22<sup>rd</sup> June,2017 Documents collection by REC



# 24<sup>th</sup> June ,17 Pillar reached village



# 6<sup>th</sup> July,2