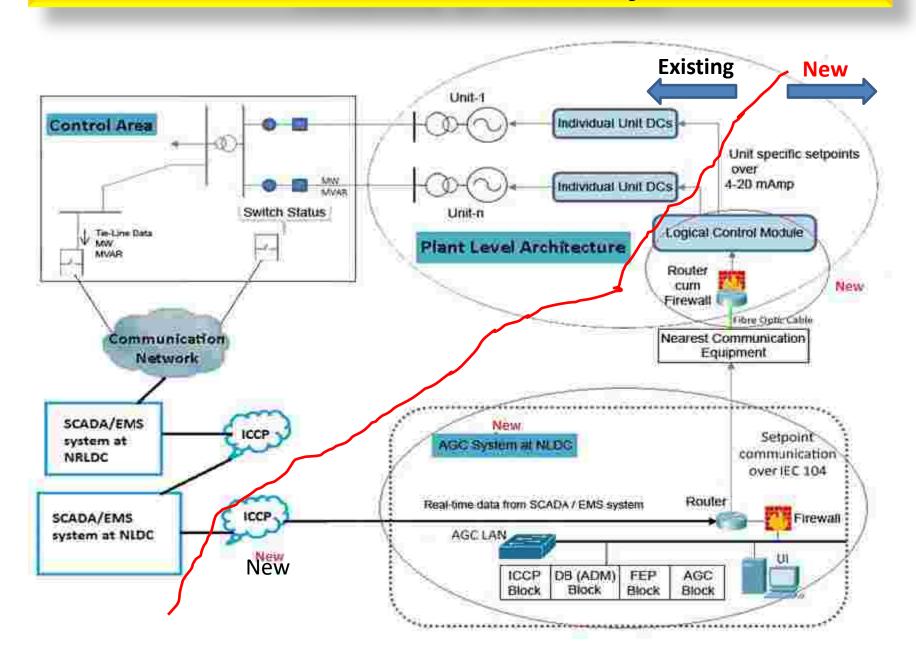

> Tertiary Reserve and response from State, Manual

#### **Immediate Frequency Response after an Event**



- Importance of Inertia
- Load
- Frequency Nadir
- Quasi SteadyStateFrequency



#### All in a day's play...Repeated again and again



#### **Timeline of Activities**

Roadmap to operationalise Reserves in the country Oct'15

Mar'16 FOLD meet Jan'17 LOA to M/s Siemens Nov'17 Hon'ble CERC visit to NTPC Dadri Under continuous operation from 4th Jan'18



















Jan'16
Brainstorming session

POSOCO visit to NTPC Dadri May'16 Mock Test 29<sup>th</sup> Jun'17 CERC Order 6<sup>th</sup> Dec'17



- Tie line bias mode and Frequency bias only mode both possible
- Interchange scaled using a factor of 15, changeable

#### Data Flow in AGC Project



# **Architecture of the Project**



### **Display at NLDC**

4-Jan-2018

AGC PILOT PROJECT: FUNCTIONAL BLOCK DEAGRAM

8:48:12

BACK-UP NUDG

NR IR SCHEDULE: 5405

HR IR ACTUAL: 5785

SE DR UE -620

FREQUENCY (AGRA): 50.01

FREGUENCY (BGPT): 50.01

AGC NED

21 SOMETH ACE:

302 ARKA AGC STATUS:

UNIT AGE STATUS: OH

AGC SET POINT: 911

NIPPC DADRI STAGE II

UHIT-5 GEN: 473

DNIT-6 GEN: 457

TOTAL ETM: 743 DELTA P: -50

AGC NIPE

UNIT 5 ON BER: 0.24

0.24 UNIT 6 ON BAR:

BUSEOURS DUTT 5 L/R

RESERVE THE E L/R:

TOTAL UESP: 26

# **AGC Compensation Mechanism**



# **Future Ready AGC for 175 GW of RE by 2022**



- Forecasting of Load & RE
- Use of Pumped Storage Plants
- Automatic controls



# Detailed implementation plan to operationalize the spinning reserves in the country

- Detailed plan submitted to CERC on 14<sup>th</