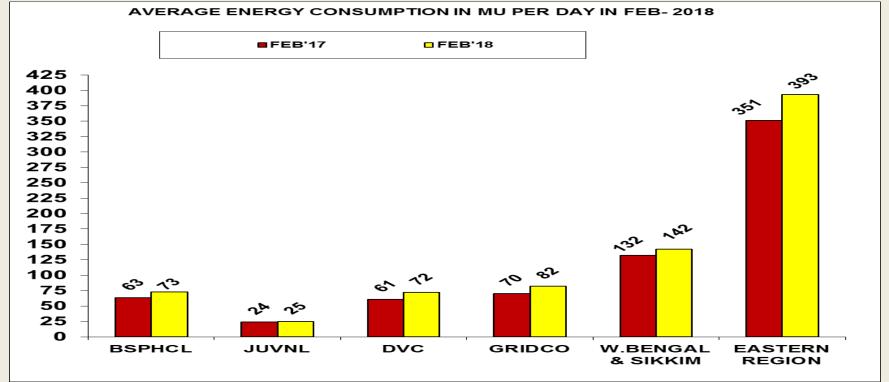

D.D. L.         | AFE                | alik.erpc@gov.in            |
| 96.      | P.P. Jena       | AEE                | 9776198991                  |
|          |                 |                    | ppjena.erpc@gov.in          |



### Power System Operation Corporation Ltd.

37th ERPC Meeting









#### **ER Grid Performances**



- Overview
- > Frequency Profile
- Demand / Energy met
- Generation pattern
- > Transnational Exchange
- > Eastern-Regional Export Profile
- Overdrawal by E. Region
- > Trading in Exchange and Bilateral STOA
- New transmission element / Generation

#### Eastern Region's Effective Capacity=38143 MW

#### Eastern Region's Thermal Vs Hydro Generation





#### Thermal Generation (32180 MW) -Owner wise

#### **Hydro Generation (5963 MW) – Owner wise**









## Highlights of Demand / Consumption (Apr-17 to Feb'18)



#### **Maximum Demand Met**

ER: 21116 MW; on 18/10/17 at 19:43 hrs

**BSPHCL:** 4488 MW; ON 26/09/17

JUVNL: 1222 MW; ON 22/04/17

**DVC:** 3202 MW; ON 30/12/17

**GRIDCO:** 4656 MW; ON 10/10/17

WB: 8605 MW; ON 12/04/17

**SIKKIM:** 117 MW; on 28/10/17

|         | Avg (MU) | Max (MU) | Date of Max |
|---------|----------|----------|-------------|
| BSPHCL  | 74       | 93       | 28/09/17    |
| JSEB    | 24       | 26       | 05/09/17    |
| DVC     | 65       | 71       | 24/01/18    |
| GRIDCO  | 79       | 93       | 16/09/17    |
| WBSETCL | 145      | 182      | 16/09/17    |
| Sikkim  | 1.29     | 1.97     | 01/02/18    |
| ER      | 387      | 458      | 16/09/17    |



## **Frequency Profile**

## Highlights of Freq