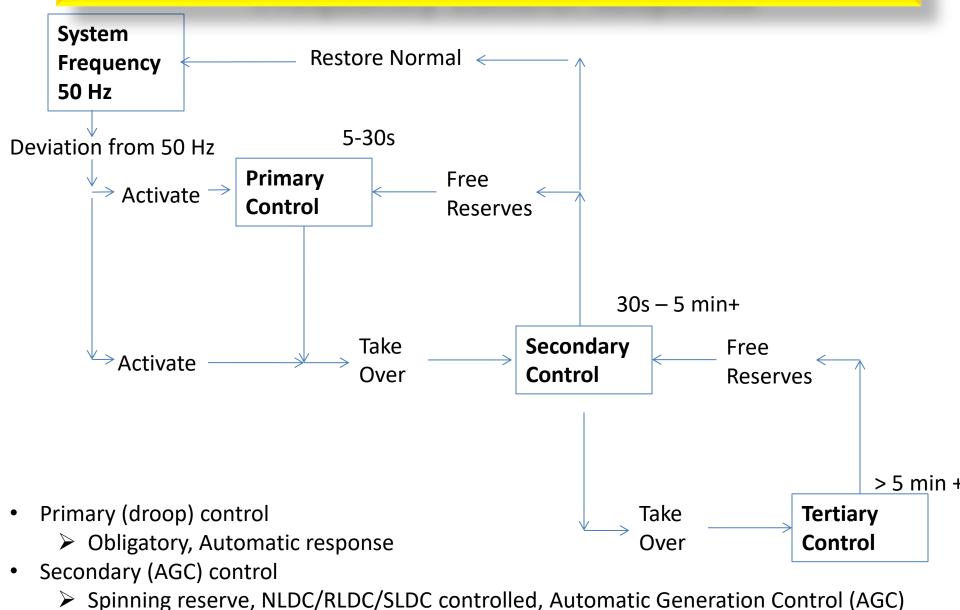

#### LIST OF PARTICIPANTS IN THE 37<sup>th</sup> ERPC MEETING

Date: 17.03.2018 Venue: Goa

| Sl. No.     | Name<br>S/Shri          | Designation                    | Contact Number<br>e-mail id       |
|-------------|-------------------------|--------------------------------|-----------------------------------|
| BSPTCL      |                         |                                |                                   |
| 1.          | H.R.Panday              | Director(Project)              | 7763817709                        |
|             |                         |                                | dir.proj.bsptcl@gmail.com         |
| 2.          | Bhaskar Sharma          | Advisor(Tech.)                 | 9771496900                        |
| BSHPCL      |                         | ·                              |                                   |
| 3.          | Jayant Kumar Dubey      | EEE                            | 7320920591                        |
|             |                         |                                | interstatebsphcl@gmail.com        |
| 4.          | Anand Suman             | AEE (I/S)                      | 7763815059                        |
|             |                         |                                | interstatebsphcl@gmail.com        |
| 5.          | Himanshu Kumar          | Resd. Engr                     | 8987069761                        |
|             |                         |                                | rendbsphcl @gmail.com             |
| NBPDCL      |                         |                                |                                   |
| 6.          | S.K.P.Singh             | Director (Projects)            | 7763815029                        |
|             |                         | , ,                            | directorprojects.nbpdcl@gmail.com |
| SBPDCL      |                         |                                |                                   |
| 7.          | Narendra Kumar          | Ch.Engineer(Comml.)            | 7763814014                        |
| , •         | 1,000                   |                                | narendra060@gmail.com             |
| 8.          | P.Prasad                | EEE(Comml.)                    | 7763814744                        |
| 0.          | 1.114544                | EEE(Commi.)                    | purush5676@gmail.com              |
| 9.          | N.K.P.Sinha             | Director(Projects)             | 7763813949                        |
| <i>)</i> .  | N.K.I .Siiila           | Director(Frojects)             | dirprojectsbpdcl@gmail.com        |
| WBPDCL      |                         |                                | unprojectsopact@gman.com          |
|             | Subhasis Ghosh          | Director( O & M)               | s.ghosh03@wbpdcl.co.in            |
| 10.         | Subhasis Ghosh          | Director( O & M)               | s.gnosnos@wbpaci.co.m             |
| WBSETCL     | D 4 D 2 M 11 2          | CE (PEP)                       | 7440200215                        |
| 11.         | Partha Pratim Mukherjee | CE(PTP)                        | 7449300215                        |
|             | 0.11.26.11              |                                | ceptp.wbsedcl                     |
| 12.         | Sudipto Mukhopadhyay    | CE (Regulations)               | 7449300226                        |
|             |                         |                                | cereg.wbsedcl@gmail.com           |
| CESC        |                         | Ta as a                        | T. 0.0.2.1.2.1                    |
| 13.         | Sandip Pal              | General Manager(System         | 9831054651                        |
|             |                         | Operation)                     |                                   |
| 14.         | A Sen Gupta             | Dy. GM (System Con)            | 9831802682                        |
|             |                         |                                | arunava.gupta@rp-sg.in            |
| DPL         |                         |                                |                                   |
| 15.         | Debasis Sinha           | Director (Mining & Regulatory) | 9434706516                        |
|             |                         | & CS                           | debasisdl@yahoo.co.in             |
| 16.         | Parthapratim Roy        | General Manager (Corp-Tech),   | 9434706349                        |
|             |                         |                                | royparp@gmail.com                 |
| GRIDCO      |                         |                                |                                   |
| 17.         | Umakanta Sahoo          | DGM (PP)                       | 9437185507                        |
|             |                         |                                | u.sahoo.puri@gmail.com            |
| 18.         | Mrs. Susmita Mohanty    | Asst.GM(E)                     | 9437231456                        |
|             |                         | , ,                            | susmitagridco@gmail.com           |
| 19.         | M. K. Das               | Director (Comml)               | 7606000337                        |
|             |                         | , , ,                          | dir.commercial@yahoo.com          |
| ОНРС        | 1                       |                                |                                   |
| 20.         | S.K.Tripathy            | Director(Operation)            | 7328840009                        |
| <b>4</b> 0• | S.II. I II pauly        | Zirector(operation)            | sanjib.burla@gmail.com            |
| OPGC        | I                       |                                | junjio.ouru e giiuii.com          |
| 21.         | Krushna Ch. Samantray   | DGM                            | 9338715428                        |
| 41.         | Krusinia Cii. Sanianuay | DOM                            |                                   |
| 22          | Duodo V. M. L           | ACM                            | krushna.samantray@opgc.co.in      |
| 22.         | Pradeep Kr Mahapatra    | AGM                            | 9338715401                        |
|             |                         |                                | pradeep.mohapatr@opgc.co.in       |