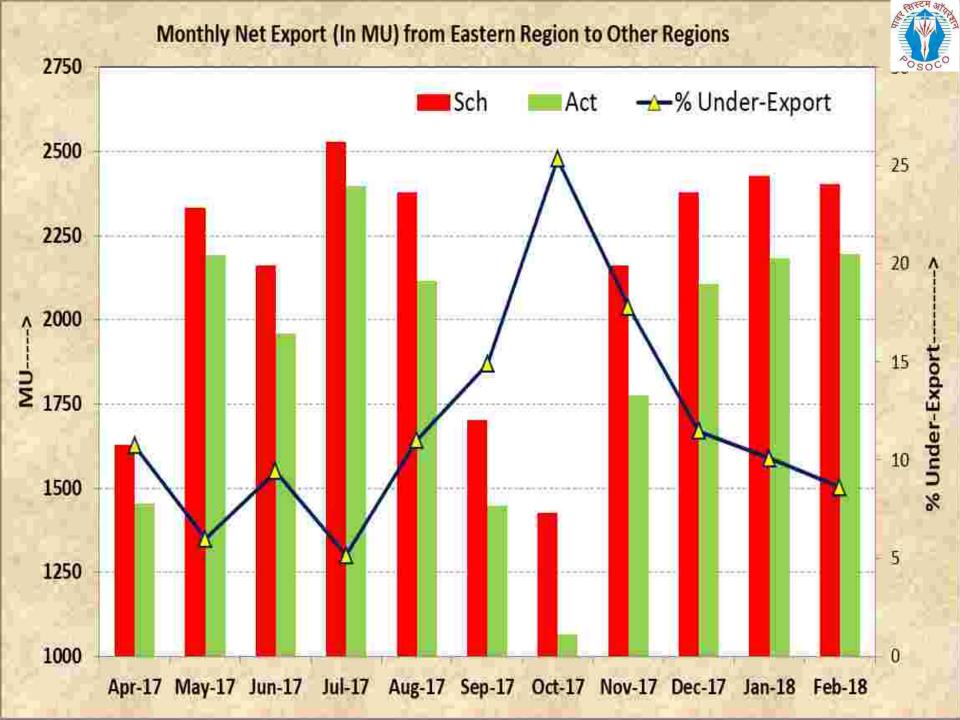

17, 07/11/17, 31/01/18
- Average Freq:- 49.98 Hz
- > FVI:- 0.02

#### % of Frequency

- > 76.0% of the time freq was within IEGC Band
- ➤ Within IEGC band Max =88.18% on 17/07/17
- Above IEGC band Max =38.12% on 20/08/17
- Below IEGC band Max =50.23% on 03/05/17



#### **Frequency Profile**

Max: 50.32 Hz; Min: 49.62 Hz; Avg: 49.98 Hz;

Average:76% of time within IEGC Band







# Demand / Energy Consumption Pattern



#### **BSPHCL Energy met in MU BSPHCL Demand in MW** E000 Avg. Energy Consumption growth: 11.8% (YoY) 29-Mar-20

#### JUVNL Energy met in MU



#### **DVC Energy met in MU**



#### Odisha Energy met in MU



### WB Energy met in MU WB Demand in MW 0.0 Avg. Energy Consumption growth: **1.3%** (YoY) 29-Mar-20





## **Generation pattern**







## Overdrawl by E. Region





# Trading in Exchange and Bilateral STOA

#### Sale(+)/Buy(-) volume in MU through IEX and PXIL







## New Transmission element and Generating stns. Added during Apr-17 to Feb-18



#### **COD of New Generating Units:**

- Dikchu Unit I of 48 MW on 12/04/2017.
- Dikchu Unit II of 48 MW on 28/05/2017.
- MTPS Unit#2 (Kanti Stage-II) of 195 MW on 01/07/17
- Tashiding Unit I & II (2 X 48.5 MW) on 18/10/17.
- Nabinagar Unit II (250 MW) on 10/09/17.

#### **New Transmission line added:**

1180 CKM Transmission lines added 400KV: -1016 CKM and 220KV: - 164 CKM

#### Issues...



- Power evacuation from hydro stations (≈2100 MW capacity) in Sikkim
  - Line constraints
  - Absence of LT contract of all the plants except Teesta-
  - Simultaneous peaking absent
- Phasing of thermal plants in E