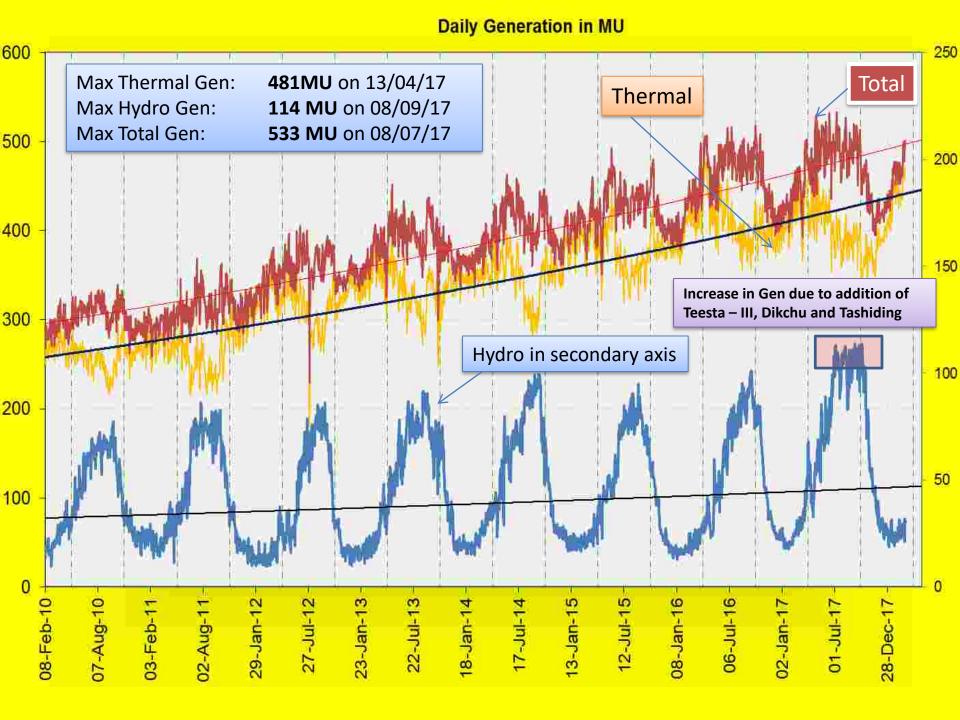

- Minimum Freq 49.62 Hz on 23/09/17, 07/11/17, 31/01/18
- Average Freq:- 49.98 Hz
- > FVI:- 0.02

#### % of Frequency

- > 76.0% of the time freq was within IEGC Band
- ➤ Within IEGC band Max =88.18% on 17/07/17
- Above IEGC band Max =38.12% on 20/08/17
- Below IEGC band Max =50.23% on 03/05/17



#### **Frequency Profile**

Max: 50.32 Hz; Min: 49.62 Hz; Avg: 49.98 Hz;

Average:76% of time within IEGC Band







# Demand / Energy Consumption Pattern



#### **BSPHCL Energy met in MU BSPHCL Demand in MW** E000 Avg. Energy Consumption growth: 11.8% (YoY) 29-Mar-20

#### JUVNL Energy met in MU



#### **DVC Energy met in MU**



#### Odisha Energy met in MU



### WB Energy met in MU WB Demand in MW 0.0 Avg. Energy Consumption growth: **1.3%** (YoY) 29-Mar-20





## **Generation pattern**







## Overdrawl by E. Region





# Trading in Exchange and Bilateral STOA

#### Sale(+)/Buy(-) volume in MU through IEX and PXIL







## New Transmission element and Generating stns. Added during Apr-17 to Feb-18



#### **COD of New Generating Units:**

- Dikchu Unit I of 48 MW on 12/04/2017.
- Dikchu Unit II of 48 MW on 28/05/2017.
- MTPS Unit#2 (Kanti Stage-II) of 195 MW on 01/07/17
- Tashiding Unit I & II (2 X 48.5 MW) on 18/10/17.
- Nabinagar Unit II (250 MW) on 10/09/17.

#### **New Transmission line added:**

1180 CKM Transmission lines added 400KV: -1016 CKM and 220KV: - 164 CKM

#### Issues...



- Power evacuation from hydro stations (≈2100 MW capacity) in Sikkim
  - Line constraints
  - Absence of LT contract of all the plants except Teesta-
  - Simultaneous peaking absent