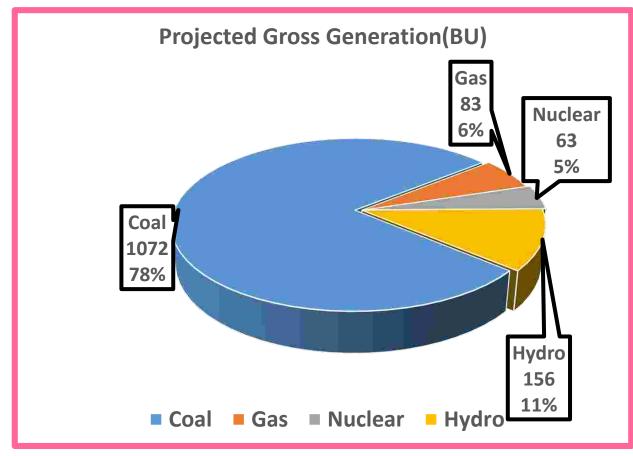

| 1259                                | 60.5%                        |

## COAL REQUIREMENT (2021-22 & 2026-27)

(BASE CASE)

| Description                                       | Unit | 2021-22 | 2026-27 |
|---------------------------------------------------|------|---------|---------|
| RES IC                                            | GW   | 175     | 275     |
| Total coal based generation*                      | BU   | 1072    | 1259    |
| Total Coal Requirement (including 50 MT imported) | MT   | 735     | 877     |

<sup>\*</sup>Considering 30% reduction in Hydro Generation assuming failure of monsoon

#### Projected Installed Capacity(Base Case)

#### March, 2022



#### March, 2027



## Projected Generation(BU) and PLF(%) from Conventional Sources in 2021-22 (Base Case)





ALL FIGURES IN BU

#### **Projected Generation(BU) from Renewable Energy Sources in 2021-22**



TOTAL RE GENBERATION
PROJECTED IN 2021-22 – 326 BU

**ALL FIGURES IN BU** 

#### **India's Intended Nationally Determined Contribution (INDC)**

40 % cumulative power installed capacity from non-fossil fuels by 2030.

| Year          | Likely IC<br>(GW) | Likely IC of<br>Fossil Fuel (GW) | Likely IC of<br>Non-Fossil Fuel<br>(GW) | % of Non-Fossil Fuel<br>in IC |
|---------------|-------------------|----------------------------------|-----------------------------------------|-------------------------------|
| March<br>2022 | 479.4             | 243.0                            | 236.4                                   | 49.3%                         |
| March<br>2027 | 619.0             | 26