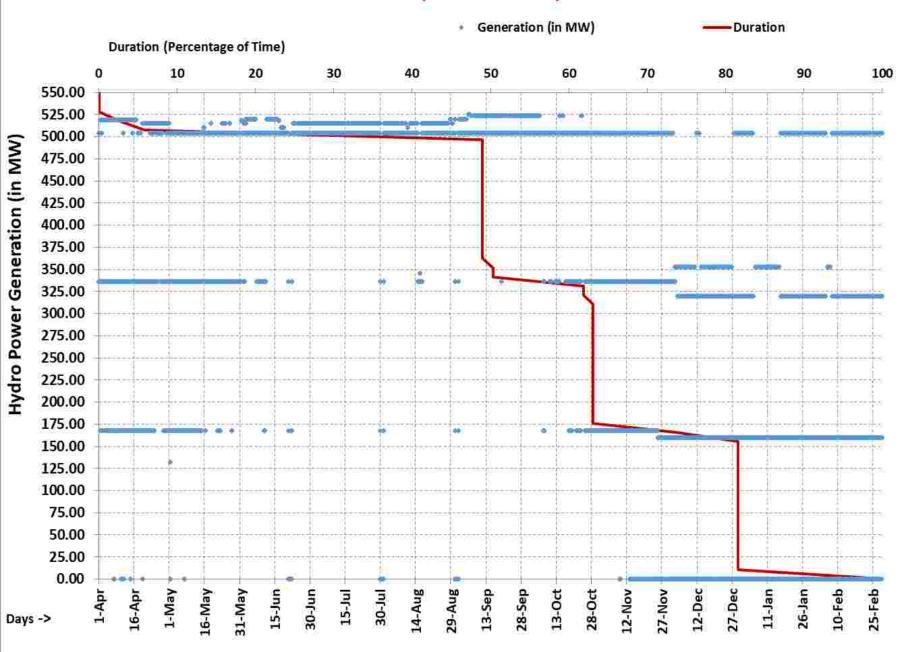

#### LIST OF PARTICIPANTS IN THE 37<sup>th</sup> ERPC MEETING

Date: 17.03.2018 Venue: Goa

| Sl. No.     | Name<br>S/Shri          | Designation                    | Contact Number<br>e-mail id       |
|-------------|-------------------------|--------------------------------|-----------------------------------|
| BSPTCL      |                         |                                |                                   |
| 1.          | H.R.Panday              | Director(Project)              | 7763817709                        |
|             |                         |                                | dir.proj.bsptcl@gmail.com         |
| 2.          | Bhaskar Sharma          | Advisor(Tech.)                 | 9771496900                        |
| BSHPCL      |                         | ·                              |                                   |
| 3.          | Jayant Kumar Dubey      | EEE                            | 7320920591                        |
|             |                         |                                | interstatebsphcl@gmail.com        |
| 4.          | Anand Suman             | AEE (I/S)                      | 7763815059                        |
|             |                         |                                | interstatebsphcl@gmail.com        |
| 5.          | Himanshu Kumar          | Resd. Engr                     | 8987069761                        |
|             |                         |                                | rendbsphcl @gmail.com             |
| NBPDCL      |                         |                                |                                   |
| 6.          | S.K.P.Singh             | Director (Projects)            | 7763815029                        |
|             |                         | , ,                            | directorprojects.nbpdcl@gmail.com |
| SBPDCL      |                         |                                |                                   |
| 7.          | Narendra Kumar          | Ch.Engineer(Comml.)            | 7763814014                        |
| , •         | 1,000                   |                                | narendra060@gmail.com             |
| 8.          | P.Prasad                | EEE(Comml.)                    | 7763814744                        |
| 0.          | 1.114544                | EEE(Commi.)                    | purush5676@gmail.com              |
| 9.          | N.K.P.Sinha             | Director(Projects)             | 7763813949                        |
| <i>)</i> .  | N.K.I .Siiila           | Director(Frojects)             | dirprojectsbpdcl@gmail.com        |
| WBPDCL      |                         |                                | unprojectsopact@gman.com          |
|             | Subhasis Ghosh          | Director( O & M)               | s.ghosh03@wbpdcl.co.in            |
| 10.         | Subhasis Ghosh          | Director( O & M)               | s.gnosnos@wbpaci.co.m             |
| WBSETCL     | D 4 D 2 M 11 2          | CE (PEP)                       | 7440200215                        |
| 11.         | Partha Pratim Mukherjee | CE(PTP)                        | 7449300215                        |
|             | 0.11.26.11              |                                | ceptp.wbsedcl                     |
| 12.         | Sudipto Mukhopadhyay    | CE (Regulations)               | 7449300226                        |
|             |                         |                                | cereg.wbsedcl@gmail.com           |
| CESC        |                         | Ta as a                        | T. 0.0.2.1.2.1                    |
| 13.         | Sandip Pal              | General Manager(System         | 9831054651                        |
|             |                         | Operation)                     |                                   |
| 14.         | A Sen Gupta             | Dy. GM (System Con)            | 9831802682                        |
|             |                         |                                | arunava.gupta@rp-sg.in            |
| DPL         |                         |                                |                                   |
| 15.         | Debasis Sinha           | Director (Mining & Regulatory) | 9434706516                        |
|             |                         | & CS                           | debasisdl@yahoo.co.in             |
| 16.         | Parthapratim Roy        | General Manager (Corp-Tech),   | 9434706349                        |
|             |                         |                                | royparp@gmail.com                 |
| GRIDCO      |                         |                                |                                   |
| 17.         | Umakanta Sahoo          | DGM (PP)                       | 9437185507                        |
|             |                         |                                | u.sahoo.puri@gmail.com            |
| 18.         | Mrs. Susmita Mohanty    | Asst.GM(E)                     | 9437231456                        |
|             |                         | , ,                            | susmitagridco@gmail.com           |
| 19.         | M. K. Das               | Director (Comml)               | 7606000337                        |
|             |                         | , , ,                          | dir.commercial@yahoo.com          |
| ОНРС        | 1                       |                                |                                   |
| 20.         | S.K.Tripathy            | Director(Operation)            | 7328840009                        |
| <b>4</b> 0• | S.II. I II pauly        | Zirector(operation)            | sanjib.burla@gmail.com            |
| OPGC        | I                       |                                | junjio.ouru e giiuii.com          |
| 21.         | Krushna Ch. Samantray   | DGM                            | 9338715428                        |
| 41.         | Krusinia Cii. Sanianuay | DOM                            |                                   |
| 22          | Duodo V. M. L           | ACM                            | krushna.samantray@opgc.co.in      |
| 22.         | Pradeep Kr Mahapatra    | AGM                            | 9338715401                        |
|             |                         |                                | pradeep.mohapatr@opgc.co.in       |