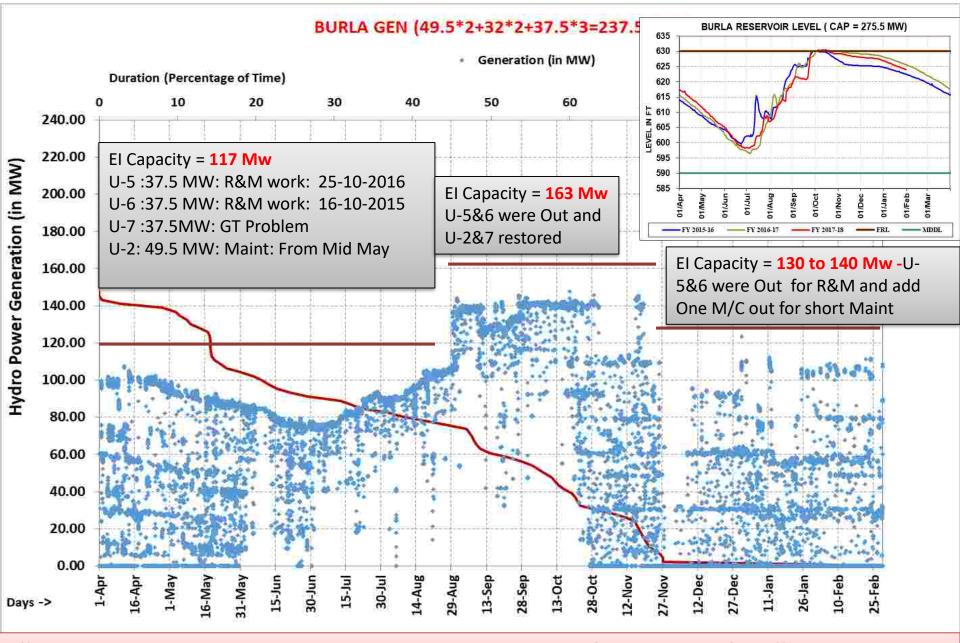

#### LIST OF PARTICIPANTS IN THE 37<sup>th</sup> ERPC MEETING

Date: 17.03.2018 Venue: Goa

| Sl. No.     | Name<br>S/Shri          | Designation                    | Contact Number<br>e-mail id       |
|-------------|-------------------------|--------------------------------|-----------------------------------|
| BSPTCL      |                         |                                |                                   |
| 1.          | H.R.Panday              | Director(Project)              | 7763817709                        |
|             |                         |                                | dir.proj.bsptcl@gmail.com         |
| 2.          | Bhaskar Sharma          | Advisor(Tech.)                 | 9771496900                        |
| BSHPCL      |                         | ·                              |                                   |
| 3.          | Jayant Kumar Dubey      | EEE                            | 7320920591                        |
|             |                         |                                | interstatebsphcl@gmail.com        |
| 4.          | Anand Suman             | AEE (I/S)                      | 7763815059                        |
|             |                         |                                | interstatebsphcl@gmail.com        |
| 5.          | Himanshu Kumar          | Resd. Engr                     | 8987069761                        |
|             |                         |                                | rendbsphcl @gmail.com             |
| NBPDCL      |                         |                                |                                   |
| 6.          | S.K.P.Singh             | Director (Projects)            | 7763815029                        |
|             |                         | , ,                            | directorprojects.nbpdcl@gmail.com |
| SBPDCL      |                         |                                |                                   |
| 7.          | Narendra Kumar          | Ch.Engineer(Comml.)            | 7763814014                        |
| , •         | 1,000                   |                                | narendra060@gmail.com             |
| 8.          | P.Prasad                | EEE(Comml.)                    | 7763814744                        |
| 0.          | 1.114544                | EEE(Commi.)                    | purush5676@gmail.com              |
| 9.          | N.K.P.Sinha             | Director(Projects)             | 7763813949                        |
| <i>)</i> .  | N.K.I .Siiila           | Director(Frojects)             | dirprojectsbpdcl@gmail.com        |
| WBPDCL      |                         |                                | unprojectsopact@gman.com          |
|             | Subhasis Ghosh          | Director( O & M)               | s.ghosh03@wbpdcl.co.in            |
| 10.         | Subhasis Ghosh          | Director( O & M)               | s.gnosnos@wbpaci.co.m             |
| WBSETCL     | D 4 D 2 M 11 2          | CE (PEP)                       | 7440200215                        |
| 11.         | Partha Pratim Mukherjee | CE(PTP)                        | 7449300215                        |
|             | 0.11.26.11              |                                | ceptp.wbsedcl                     |
| 12.         | Sudipto Mukhopadhyay    | CE (Regulations)               | 7449300226                        |
|             |                         |                                | cereg.wbsedcl@gmail.com           |
| CESC        |                         | Ta as a                        | T. 0.0.2.1.2.1                    |
| 13.         | Sandip Pal              | General Manager(System         | 9831054651                        |
|             |                         | Operation)                     |                                   |
| 14.         | A Sen Gupta             | Dy. GM (System Con)            | 9831802682                        |
|             |                         |                                | arunava.gupta@rp-sg.in            |
| DPL         |                         |                                |                                   |
| 15.         | Debasis Sinha           | Director (Mining & Regulatory) | 9434706516                        |
|             |                         | & CS                           | debasisdl@yahoo.co.in             |
| 16.         | Parthapratim Roy        | General Manager (Corp-Tech),   | 9434706349                        |
|             |                         |                                | royparp@gmail.com                 |
| GRIDCO      |                         |                                |                                   |
| 17.         | Umakanta Sahoo          | DGM (PP)                       | 9437185507                        |
|             |                         |                                | u.sahoo.puri@gmail.com            |
| 18.         | Mrs. Susmita Mohanty    | Asst.GM(E)                     | 9437231456                        |
|             |                         | , ,                            | susmitagridco@gmail.com           |
| 19.         | M. K. Das               | Director (Comml)               | 7606000337                        |
|             |                         | , , ,                          | dir.commercial@yahoo.com          |
| ОНРС        | 1                       |                                |                                   |
| 20.         | S.K.Tripathy            | Director(Operation)            | 7328840009                        |
| <b>4</b> 0• | S.II. I II pauly        | Zirector(operation)            | sanjib.burla@gmail.com            |
| OPGC        | I                       |                                | junjio.ouru e giiuii.com          |
| 21.         | Krushna Ch. Samantray   | DGM                            | 9338715428                        |
| 41.         | Krusinia Cii. Sanianuay | DOM                            |                                   |
| 22          | Duodo V. M. L           | ACM                            | krushna.samantray@opgc.co.in      |
| 22.         | Pradeep Kr Mahapatra    | AGM                            | 9338715401                        |
|             |                         |                                | pradeep.mohapatr@opgc.co.in       |