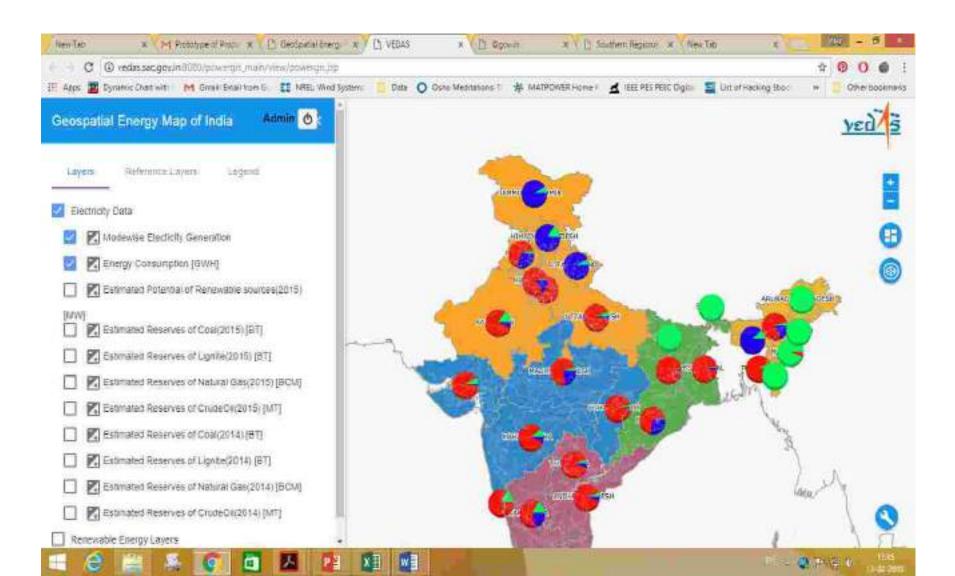

upply is fed regularly in NPP, the data entry by generating station for daily generation report (DGR) in NPP is yet to pickup.
  - If there is requirement of training, CEA can arrange regional workshops
- Geo Spatial Energy Map
  - NITI Aayog on the instruction of PMO initiated this project.
  - ISRO and CEA are preparing Geo spatial map o all Generation, transmission and distribution assets.
  - Any state which want GIS mapping of its assets above 33 kV (initially), can get it done free of cost
  - Map would be useful for operation and asset management.
  - Format for Data shared by concerned Divisions of CEA with all state utilities. Data from Transmission and Distribution utilities is awaited.

#### Installed Capacity



#### State wise Information



# ISRO-CEA Geo spatial Energy Map



## Geo Spatial Map with layer control



### Shared Responsibility

"As the world is increasingly interconnected, everyone shares the responsibility of securing cyberspace."

Newton Lee, Counterterrorism and Cybersecurity: Total
 Information Awareness

# IT adoption can change Life

Twitter & MOP Mobile Application

A success story of Village Electrification

# 10<sup>th</sup> June,2017 A village boy from Bharthapur, Kanpur Dehat UP tweet



## 10<sup>th</sup> June ,2017



# 15<sup>th</sup> June,17 Garv2 App study



# 18<sup>th</sup> June, 2017



# 19<sup>th</sup> June, 2017 Contact with REC



### 20th June, 2017 REC TEAM REACHED VILLAGE



### 21st June, 2017 Engineer informed applicant



# 22<sup>rd</sup> June,2017 Documents collection by REC



# 24<sup>th</sup> June ,17 Pillar r