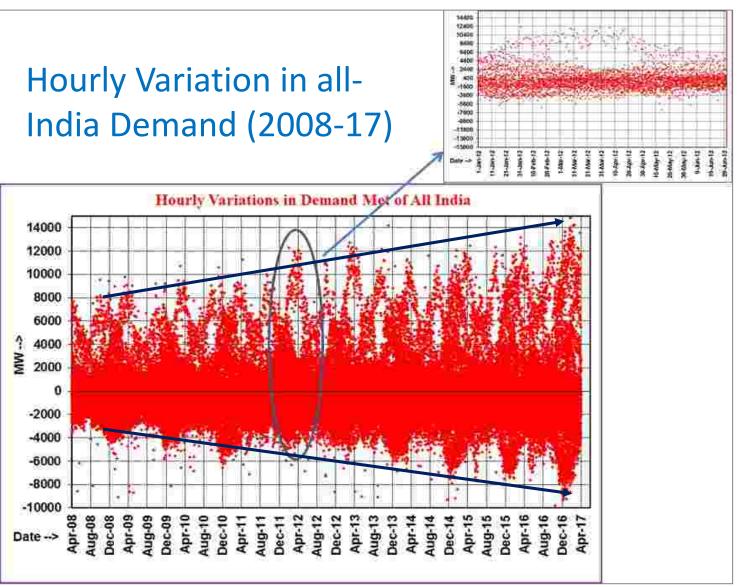

constraints in respect of inflows, hydrology, water release, rate of reservoir depletion, machine capabilities etc.

### Terms of Reference(ToR)

- 5. To explore the possibilities for utilizing available hydro stations as a flexible resource for primary response, secondary control (AGC), load following, peaking, pumped storage, reactive energy, Black-start etc.
- 6. To explore the possibilities of integrated operation of tandem hydro stations or stations on same river basin.
- 7. To study the availability of existing communication facility between the stations and control centers.
- 8. To suggest possible mechanisms and regulatory interventions for optimizing/enhancing utilization of existing hydro capabilities without violating the identified constraints.
- 9. Any other related matter.



Flexible Resources for Grid Operation to manage variability of demand & RE generation:

- Flexible Hydro/ Gasgeneration
- Grid levelEnergy Storage

The envelope is likely to widen further due to changes in load pattern



All India Demand Ramp Rate :- 156 MW/Min All India Hydro Generation Ramp Rate :- 59 MW/Min

(Time considered 04:00 Hr to 07:00 Hr)

All India Demand Ramp Rate :- 91 MW/Min All India Hydro Generation Ramp Rate :- 112 MW/Min

(Time considered 16:30 Hr to 18:00 Hr)



ER Demand Ramp Rate :- 49 MW/Min
ER Hydro Generation Ramp Rate :- 29 MW/Min
(Time considered 16:30 Hr to 17:45 Hr)







Effective Installed capacity over the period was less due to outage of multiple units for different reasons. U- 5 & 6 were out for R&M work since 2015

Around 30 to 40 MW less generation d