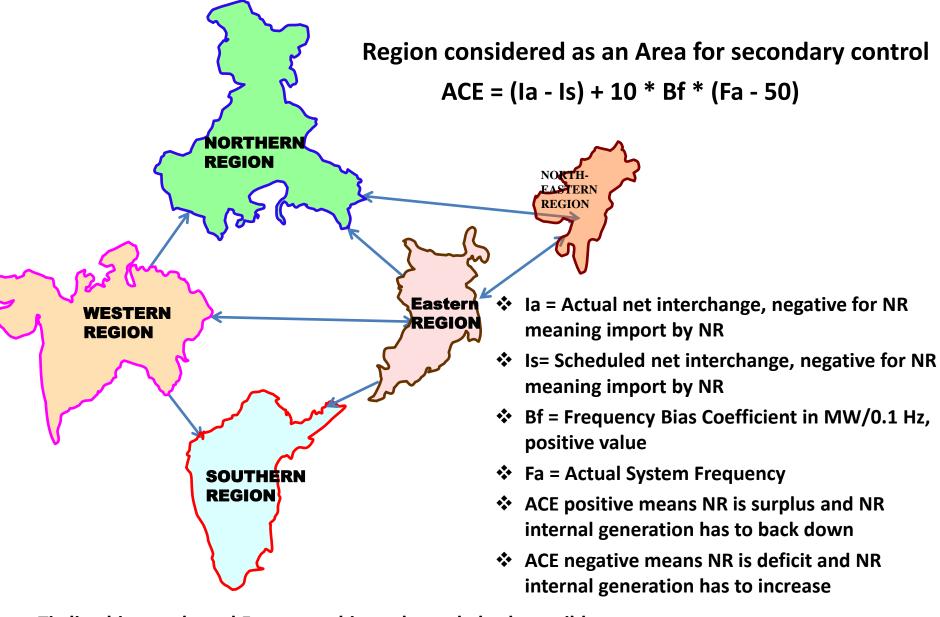

| Existing     | Partly Existing | Pilot         | Yet to start | Existing       | Existing            | Existing           |

#### **Frequency Control Response**



- Tertiary control
  - > Tertiary Reserve and response from State, Manual

#### **Immediate Frequency Response after an Event**



- Importance of Inertia
- Load
- Frequency Nadir
- Quasi SteadyStateFrequency



#### All in a day's play...Repeated again and again



#### **Timeline of Activities**

Roadmap to operationalise Reserves in the country Oct'15

Mar'16 FOLD meet Jan'17 LOA to M/s Siemens Nov'17 Hon'ble CERC visit to NTPC Dadri Under continuous operation from 4th Jan'18



















Jan'16
Brainstorming session

POSOCO visit to NTPC Dadri May'16 Mock Test 29<sup>th</sup> Jun'17 CERC Order 6<sup>th</sup> Dec'17



- Tie line bias mode and Frequency bias only mode both possible
- Interchange scaled using a factor of 15, changeable

#### Data Flow in AGC Project



# **Architecture of the Project**



### **Display at NLDC**

4-Jan-2018

AGC PILOT PROJECT: FUNCTIONAL BLOCK DEAGRAM

8:48:12

BACK-UP NUDG

NR IR SCHEDULE: 5405

HR IR ACTUAL: 5785

SE DR UE -620

FREQUENCY (AGRA): 50.01

FREGUENCY (BGPT): 50.01

AGC NED

21 SOMETH ACE:

302 ARKA AGC STATUS:

UNIT AGE STATUS: OH

AGC SET POINT: 911

NIPPC DADRI STAGE II

UHIT-5 GEN: 473

DNIT-6 GEN: 457

TOTAL ETM: 743 DELTA P: -50

AGC NIPE

UNIT 5 ON BER: 0.24

0.24 UNIT 6 ON BAR:

BUSEOURS DUTT 5 L/R

RESERVE THE E L/R:

TOTAL UESP: 26

# **AGC Compensation Mechanism**



# **Future Ready AGC for 175 GW of RE by 2022**



- Forecasting of Load & RE
-