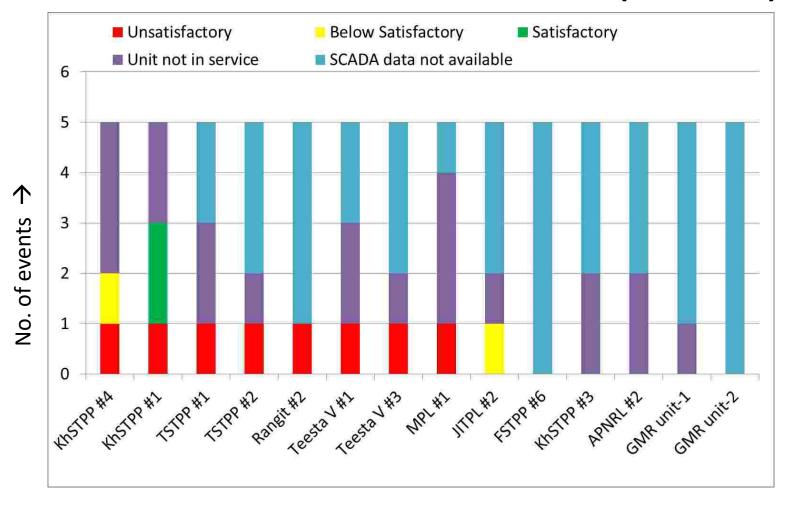

#### LIST OF PARTICIPANTS IN THE 37<sup>th</sup> ERPC MEETING

Date: 17.03.2018 Venue: Goa

| Sl. No.     | Name<br>S/Shri          | Designation                    | Contact Number<br>e-mail id       |
|-------------|-------------------------|--------------------------------|-----------------------------------|
| BSPTCL      |                         |                                |                                   |
| 1.          | H.R.Panday              | Director(Project)              | 7763817709                        |
|             |                         |                                | dir.proj.bsptcl@gmail.com         |
| 2.          | Bhaskar Sharma          | Advisor(Tech.)                 | 9771496900                        |
| BSHPCL      |                         | ·                              |                                   |
| 3.          | Jayant Kumar Dubey      | EEE                            | 7320920591                        |
|             |                         |                                | interstatebsphcl@gmail.com        |
| 4.          | Anand Suman             | AEE (I/S)                      | 7763815059                        |
|             |                         |                                | interstatebsphcl@gmail.com        |
| 5.          | Himanshu Kumar          | Resd. Engr                     | 8987069761                        |
|             |                         |                                | rendbsphcl @gmail.com             |
| NBPDCL      |                         |                                |                                   |
| 6.          | S.K.P.Singh             | Director (Projects)            | 7763815029                        |
|             |                         | , ,                            | directorprojects.nbpdcl@gmail.com |
| SBPDCL      |                         |                                |                                   |
| 7.          | Narendra Kumar          | Ch.Engineer(Comml.)            | 7763814014                        |
| , •         | 1,000                   |                                | narendra060@gmail.com             |
| 8.          | P.Prasad                | EEE(Comml.)                    | 7763814744                        |
| 0.          | 1.114544                | EEE(Commi.)                    | purush5676@gmail.com              |
| 9.          | N.K.P.Sinha             | Director(Projects)             | 7763813949                        |
| <i>)</i> .  | N.K.I .Siiila           | Director(Frojects)             | dirprojectsbpdcl@gmail.com        |
| WBPDCL      |                         |                                | unprojectsopact@gman.com          |
|             | Subhasis Ghosh          | Director( O & M)               | s.ghosh03@wbpdcl.co.in            |
| 10.         | Subhasis Ghosh          | Director( O & M)               | s.gnosnos@wbpaci.co.m             |
| WBSETCL     | D 4 D 2 M 11 2          | CE (PEP)                       | 7440200215                        |
| 11.         | Partha Pratim Mukherjee | CE(PTP)                        | 7449300215                        |
|             | 0.11.26.11              |                                | ceptp.wbsedcl                     |
| 12.         | Sudipto Mukhopadhyay    | CE (Regulations)               | 7449300226                        |
|             |                         |                                | cereg.wbsedcl@gmail.com           |
| CESC        |                         | Ta as a                        | T. 0.0.2.1.2.1                    |
| 13.         | Sandip Pal              | General Manager(System         | 9831054651                        |
|             |                         | Operation)                     |                                   |
| 14.         | A Sen Gupta             | Dy. GM (System Con)            | 9831802682                        |
|             |                         |                                | arunava.gupta@rp-sg.in            |
| DPL         |                         |                                |                                   |
| 15.         | Debasis Sinha           | Director (Mining & Regulatory) | 9434706516                        |
|             |                         | & CS                           | debasisdl@yahoo.co.in             |
| 16.         | Parthapratim Roy        | General Manager (Corp-Tech),   | 9434706349                        |
|             |                         |                                | royparp@gmail.com                 |
| GRIDCO      |                         |                                |                                   |
| 17.         | Umakanta Sahoo          | DGM (PP)                       | 9437185507                        |
|             |                         |                                | u.sahoo.puri@gmail.com            |
| 18.         | Mrs. Susmita Mohanty    | Asst.GM(E)                     | 9437231456                        |
|             |                         | , ,                            | susmitagridco@gmail.com           |
| 19.         | M. K. Das               | Director (Comml)               | 7606000337                        |
|             |                         | , , ,                          | dir.commercial@yahoo.com          |
| ОНРС        | 1                       |                                |                                   |
| 20.         | S.K.Tripathy            | Director(Operation)            | 7328840009                        |
| <b>4</b> 0• | S.II. I II pauly        | Zirector(operation)            | sanjib.burla@gmail.com            |
| OPGC        | I                       |                                | junjio.ouru e giiuii.com          |
| 21.         | Krushna Ch. Samantray   | DGM                            | 9338715428                        |
| 41.         | Krusinia Cii. Sanianuay | DOM                            |                                   |
| 22          | Duodo V. M. L           | ACM                            | krushna.samantray@opgc.co.in      |
| 22.         | Pradeep Kr Mahapatra    | AGM                            | 9338715401                        |
|             |                         |                                | pradeep.mohapatr@opgc.co.in       |