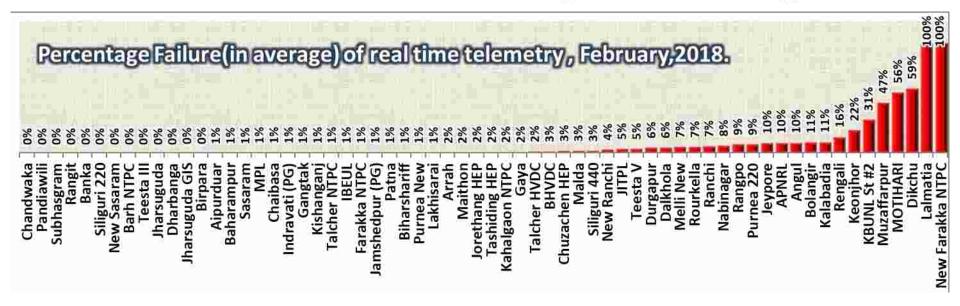

| 1.99         |        |
| 38  | Punatsangchu- Alipurduar                                                     | 63.78        |        |

| S/n | Link Name                             |    |      |    | Link<br>(Km) | Length |
|-----|---------------------------------------|----|------|----|--------------|--------|
| 39  | Rourkela-Raigarh(Rourkela Sundargarh) | to | LILO | at | 123          |        |
| 40  | Ranchi-Rourkela                       |    |      |    | 144.97       |        |
| 41  | Siliguri-Gangtok                      |    |      |    | 126.064      |        |
| 42  | Bongaingaon-Gelephu                   |    |      |    | 55.00        |        |

## Overview of real time telemetry of Eastern region<sup>Annexure-C20</sup>









## **Major concerns**

- Prolong outage:
  - New Farakka (NTPC) since 09-09-2017.
  - Lalmatia(NTPC) since 01-01-2018.
- Non availability of Unit side data →
  - > Farakka STPS (Unit #6).
  - **>** GMR (Unit #1, Unit #2, Unit #3)

|                                                                       | - <del>-</del>                                                                     |                       |                                |                       |                     |  |  |  |
|-----------------------------------------------------------------------|------------------------------------------------------------------------------------|-----------------------|--------------------------------|-----------------------|---------------------|--|--|--|
|