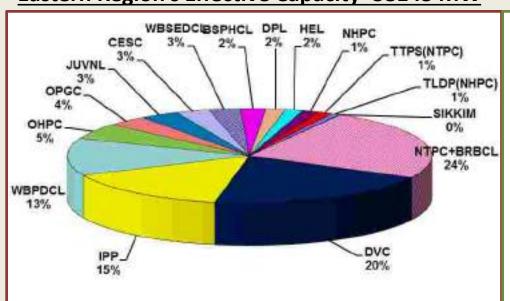

m          |
| 95.      | A.De            | AEE                | 9681932906                  |
| 0.6      | D.D. L.         | AFE                | alik.erpc@gov.in            |
| 96.      | P.P. Jena       | AEE                | 9776198991                  |
|          |                 |                    | ppjena.erpc@gov.in          |



### Power System Operation Corporation Ltd.

37th ERPC Meeting









#### **ER Grid Performances**



- Overview
- > Frequency Profile
- Demand / Energy met
- Generation pattern
- > Transnational Exchange
- > Eastern-Regional Export Profile
- Overdrawal by E. Region
- > Trading in Exchange and Bilateral STOA
- New transmission element / Generation

#### Eastern Region's Effective Capacity=38143 MW

#### Eastern Region's Thermal Vs Hydro Generation





#### Thermal Generation (32180 MW) -Owner wise

#### **Hydro Generation (5963 MW) – Owner wise**









## Highlights of Demand / Consumption (Apr-17 to Feb'18)



#### **Maximum Demand Met**

ER: 21116 MW; on 18/10/17 at 19:43 hrs

**BSPHCL:** 4488 MW; ON 26/09/17

JUVNL: 1222 MW; ON 22/04/17

**DVC:** 3202 MW; ON 30/12/17

**GRIDCO:** 4656 MW; ON 10/10/17

WB: 8605 MW; ON 12/04/17

**SIKKIM:** 117 MW; on 28/10/17

|         | Avg (MU) | Max (MU) | Date of Max |
|---------|----------|----------|-------------|
| BSPHCL  | 74       | 93       | 28/09/17    |
| JSEB    | 24       | 26       | 05/09/17    |
| DVC     | 65       | 71       | 24/01/18    |
| GRIDCO  | 79       | 93       | 16/09/17    |
| WBSETCL | 145      | 182      | 16/09/17    |
| Sikkim  | 1.29     | 1.97     | 01/0