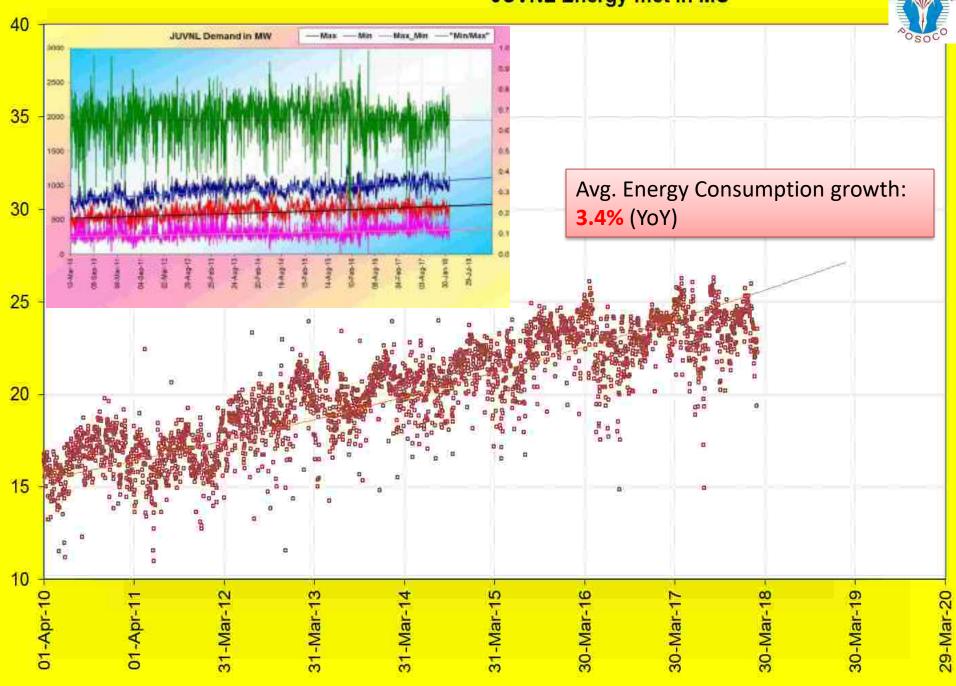

| 01/02/18    |
| ER      | 387      | 458      | 16/09/17    |



## **Frequency Profile**

## Highlights of Frequency Profile (Apr-17 to Feb'18)



- Maximum Freq 50.32Hz on 21/05/17, 17/09/17
- Minimum Freq 49.62 Hz on 23/09/17, 07/11/17, 31/01/18
- Average Freq:- 49.98 Hz
- > FVI:- 0.02

#### % of Frequency

- > 76.0% of the time freq was within IEGC Band
- ➤ Within IEGC band Max =88.18% on 17/07/17
- Above IEGC band Max =38.12% on 20/08/17
- Below IEGC band Max =50.23% on 03/05/17



#### **Frequency Profile**

Max: 50.32 Hz; Min: 49.62 Hz; Avg: 49.98 Hz;

Average:76% of time within IEGC Band







# Demand / Energy Consumption Pattern



#### **BSPHCL Energy met in MU BSPHCL Demand in MW** E000 Avg. Energy Consumption growth: 11.8% (YoY) 29-Mar-20

#### JUVNL Energy met in MU



#### **DVC Energy met in MU**



#### Odisha Energy met in MU



### WB Energy met in MU WB Demand in MW 0.0 Avg. Energy Consumption growth: **1.3%** (YoY) 29-Mar-20





## **Generation pattern**







## Overdrawl by E. Region





# Trading in Exchange and Bilateral STOA

#### Sale(+)/Buy(-) volume in MU through IEX and PXIL







## New Transmission element and Generating stns. Added during Apr-17 to Feb-18



#### **COD of New Generating Units:**

- Dikchu Unit I of 48 MW on 12/04/2017.
- Dikchu Unit II of 48 MW on 28/05/2017.
- MTPS Unit#2 (Kanti Stage-II) of 195 MW on 01/07/17
- Tashiding Unit I & II (2 X 48.5 MW) on 18/10/17.
- Nabinagar Unit II (250 MW) on 10/09/17.

#### **New Transmission line added:**

1180 CKM Transmission lines added 400KV: -1016 CKM and 220KV: - 164 CKM