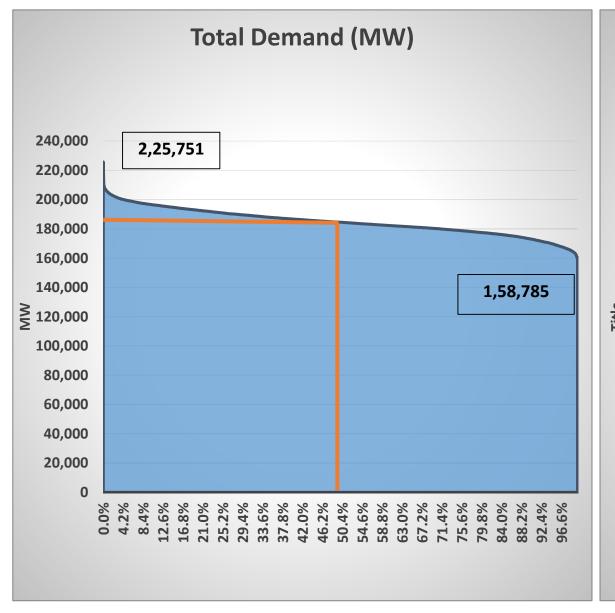

p> PLAN (2012-17) (Type wise)





#### **DEMAND**

| Year    | Peak Demand<br>(GW) | Energy<br>Requirement<br>(BU) |
|---------|---------------------|-------------------------------|
| 2021-22 | 225.7               | 1,566                         |
| 2026-27 | 298.8               | 2,047                         |

## DEMAND REDUCTION DUE TO DSM

| Year    | Energy<br>Requirement<br>(BU) | Peak<br>Requirement<br>(GW) |
|---------|-------------------------------|-----------------------------|
| 2021-22 | 206                           | 9                           |
| 2026-27 | 273                           | 12                          |

#### RES INSTALLED CAPACITY BY MARCH,22





## TYPICAL ALL INDIA DEMAND & NET LOAD CURVE (2021-22)



#### **ALL INDIA LOAD DURATION CURVES (2021-22)**









#### BASE CASE(2017-22) ASSUMPTIONS

#### **DEMAND( CAGR 6.18%)**

| Year    | Peak Demand<br>(GW) | Energy<br>Requirement<br>(BU) |
|---------|---------------------|-------------------------------|
| 2021-22 | 225.7               | 1,566                         |

#### **Capacity addition considered**

|         | Committed Capacity (MW) |         | Cool based Canasity | RES<br>Capacity                             | Retirement of Coal           |                                      |
|---------|-------------------------|---------|---------------------|---------------------------------------------|------------------------------|--------------------------------------|
| Years   | Hydro                   | Nuclear | Gas                 | Coal based Capacity under construction (MW) |