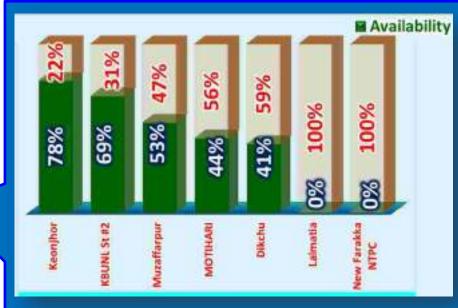

| 1.99         |        |
| 38  | Punatsangchu- Alipurduar                                                     | 63.78        |        |

| S/n | Link Name                             |    |      |    | Link<br>(Km) | Length |
|-----|---------------------------------------|----|------|----|--------------|--------|
| 39  | Rourkela-Raigarh(Rourkela Sundargarh) | to | LILO | at | 123          |        |
| 40  | Ranchi-Rourkela                       |    |      |    | 144.97       |        |
| 41  | Siliguri-Gangtok                      |    |      |    | 126.064      |        |
| 42  | Bongaingaon-Gelephu                   |    |      |    | 55.00        |        |

## Overview of real time telemetry of Eastern region<sup>Annexure-C20</sup>









## **Major concerns**

- Prolong outage:
  - New Farakka (NTPC) since 09-09-2017.
  - Lalmatia(NTPC) since 01-01-2018.
- Non availability of Unit side data →
  - > Farakka STPS (Unit #6).
  - **>** GMR (Unit #1, Unit #2, Unit #3)

|                                                                       | - <del>-</del>                                                                     |                       |                                |                       |                     |  |  |  |
|-----------------------------------------------------------------------|------------------------------------------------------------------------------------|-----------------------|--------------------------------|-----------------------|---------------------|--|--|--|
|