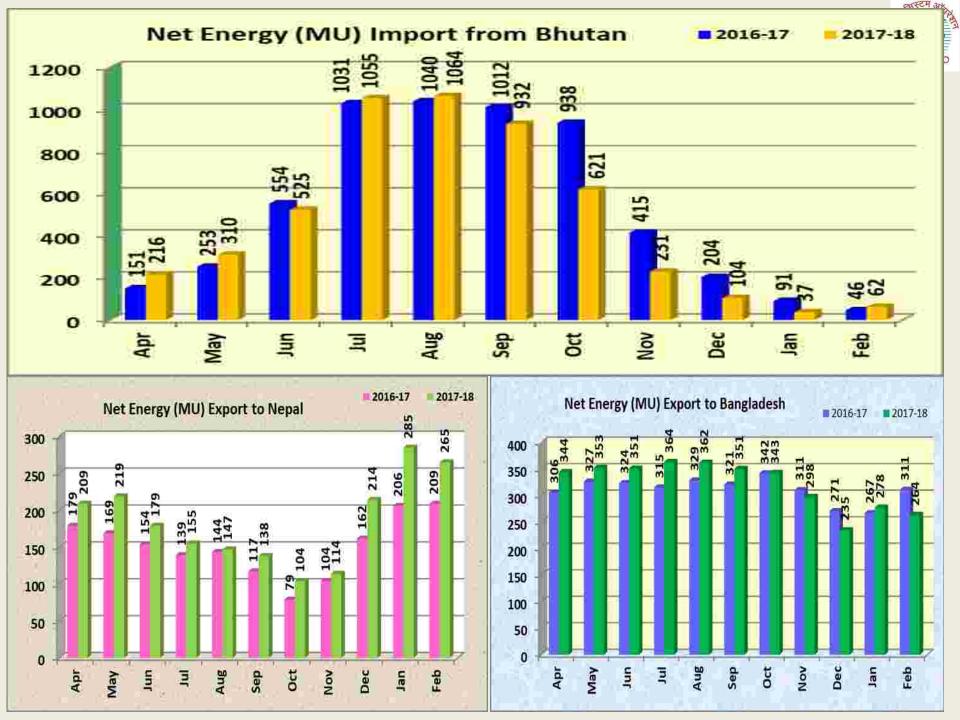

Minimum Freq 49.62 Hz on 23/09/17, 07/11/17, 31/01/18
- Average Freq:- 49.98 Hz
- > FVI:- 0.02

#### % of Frequency

- > 76.0% of the time freq was within IEGC Band
- ➤ Within IEGC band Max =88.18% on 17/07/17
- Above IEGC band Max =38.12% on 20/08/17
- Below IEGC band Max =50.23% on 03/05/17



#### **Frequency Profile**

Max: 50.32 Hz; Min: 49.62 Hz; Avg: 49.98 Hz;

Average:76% of time within IEGC Band







# Demand / Energy Consumption Pattern



#### **BSPHCL Energy met in MU BSPHCL Demand in MW** E000 Avg. Energy Consumption growth: 11.8% (YoY) 29-Mar-20

#### JUVNL Energy met in MU



#### **DVC Energy met in MU**



#### Odisha Energy met in MU



### WB Energy met in MU WB Demand in MW 0.0 Avg. Energy Consumption growth: **1.3%** (YoY) 29-Mar-20





## **Generation pattern**







## Overdrawl by E. Region





# Trading in Exchange and Bilateral STOA

#### Sale(+)/Buy(-) volume in MU through IEX and PXIL







## New Transmission element and Generating stns. Added during Apr-17 to Feb-18



#### **COD of New Generating Units:**

- Dikchu Unit I of 48 MW on 12/04/2017.
- Dikchu Unit II of 48 MW on 28/05/2017.
- MTPS Unit#2 (Kanti Stage-II) of 195 MW on 01/07/17
- Tashiding Unit I & II (2 X 48.5 MW) on 18/10/17.
- Nabinagar Unit II (250 MW) on 10/09/17.

#### **New Transmission line added:**

1180 CKM Transmission lines added 400KV: -1016 CKM and 220KV: - 164 CKM

#### Issues...



- Power evacuation from hydro stations (≈2100 MW capacity) in Sikkim
  - Line constraints
  - Absence of LT contract of all the plants except Teesta-
  - Simultaneous peaking absent
-