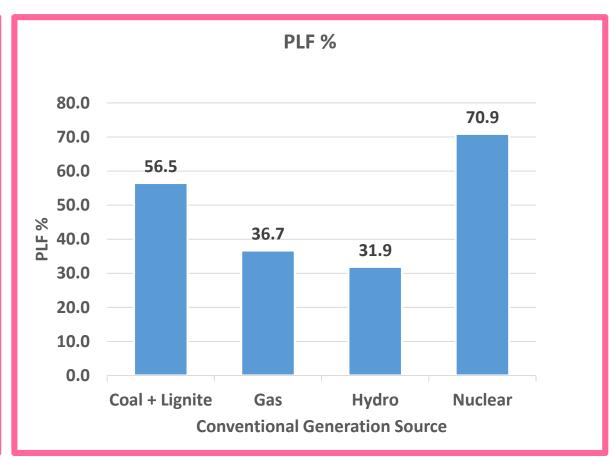

| 1259                                | 60.5%                        |

## COAL REQUIREMENT (2021-22 & 2026-27)

(BASE CASE)

| Description                                       | Unit | 2021-22 | 2026-27 |
|---------------------------------------------------|------|---------|---------|
| RES IC                                            | GW   | 175     | 275     |
| Total coal based generation*                      | BU   | 1072    | 1259    |
| Total Coal Requirement (including 50 MT imported) | MT   | 735     | 877     |

<sup>\*</sup>Considering 30% reduction in Hydro Generation assuming failure of monsoon

#### Projected Installed Capacity(Base Case)

#### March, 2022



#### March, 2027



## Projected Generation(BU) and PLF(%) from Conventional Sources in 2021-22 (Base Case)





ALL FIGURES IN BU

#### **Projected Generation(BU) from Renewable Energy Sources in 2021-22**



TOTAL RE GENBERATION
PROJECTED IN 2021-22 – 326 BU

**ALL FIGURES IN BU** 

#### **India's Intended Nationally Determined Contribution (INDC)**

40 % cumulative power installed capacity from non-fossil fuels by 2030.

| Year          | Likely IC<br>(GW) | Likely IC of<br>Fossil Fuel (GW) | Likely IC of<br>Non-Fossil Fuel<br>(GW) | % of Non-Fossil Fuel<br>in IC |
|---------------|-------------------|----------------------------------|-----------------------------------------|-------------------------------|
| March<br>2022 | 479.4             | 243.0                            | 236.4                                   | 49.3%                         |
| March<br>2027 | 619.0             | 263.