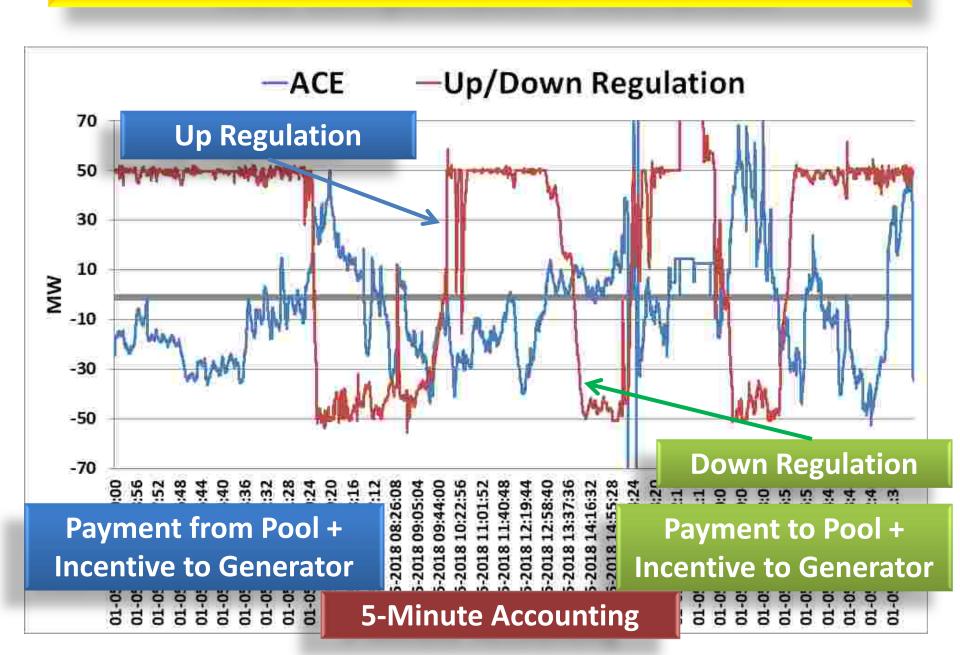

Dadri May'16 Mock Test 29<sup>th</sup> Jun'17 CERC Order 6<sup>th</sup> Dec'17



- Tie line bias mode and Frequency bias only mode both possible
- Interchange scaled using a factor of 15, changeable

#### Data Flow in AGC Project



# **Architecture of the Project**



### **Display at NLDC**

4-Jan-2018

AGC PILOT PROJECT: FUNCTIONAL BLOCK DEAGRAM

8:48:12

BACK-UP NUDG

NR IR SCHEDULE: 5405

HR IR ACTUAL: 5785

SE DR UE -620

FREQUENCY (AGRA): 50.01

FREGUENCY (BGPT): 50.01

AGC NED

21 SOMETH ACE:

302 ARKA AGC STATUS:

UNIT AGE STATUS: OH

AGC SET POINT: 911

NIPPC DADRI STAGE II

UHIT-5 GEN: 473

DNIT-6 GEN: 457

TOTAL ETM: 743 DELTA P: -50

AGC NIPE

UNIT 5 ON BER: 0.24

0.24 UNIT 6 ON BAR:

BUSEOURS DUTT 5 L/R

RESERVE THE E L/R:

TOTAL UESP: 26

# **AGC Compensation Mechanism**



# **Future Ready AGC for 175 GW of RE by 2022**



- Forecasting of Load & RE
- Use of Pumped Storage Plants
- Automatic controls



# Detailed implementation plan to operationalize the spinning reserves in the country

- Detailed plan submitted to CERC on 14<sup>th</sup> July 2017
- Secondary Control as an Ancillary Service.
- https://posoco.in/download/detailed-modus-operandi-onoperationalization-of-spinning-reserves/?wpdmdl=13461

### Phase-I

 All the ISGS generators whose tariff is regulated / adopted by CERC

### Phase-II

- To improve the availability of Reserves
- All Regional Entity generating stations scheduled by RLDCs
- Over and above the Phase-I power stations

### **Essential requirements for Secondary Control**

- Shall bear the cost of secondary control hardware at the pl