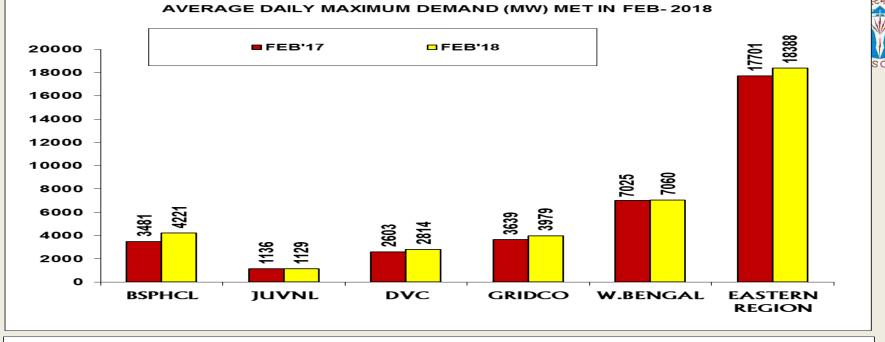

#### LIST OF PARTICIPANTS IN THE 37<sup>th</sup> ERPC MEETING

Date: 17.03.2018 Venue: Goa

| Sl. No.     | Name<br>S/Shri          | Designation                    | Contact Number<br>e-mail id       |
|-------------|-------------------------|--------------------------------|-----------------------------------|
| BSPTCL      |                         |                                |                                   |
| 1.          | H.R.Panday              | Director(Project)              | 7763817709                        |
|             |                         |                                | dir.proj.bsptcl@gmail.com         |
| 2.          | Bhaskar Sharma          | Advisor(Tech.)                 | 9771496900                        |
| BSHPCL      |                         | ·                              |                                   |
| 3.          | Jayant Kumar Dubey      | EEE                            | 7320920591                        |
|             |                         |                                | interstatebsphcl@gmail.com        |
| 4.          | Anand Suman             | AEE (I/S)                      | 7763815059                        |
|             |                         |                                | interstatebsphcl@gmail.com        |
| 5.          | Himanshu Kumar          | Resd. Engr                     | 8987069761                        |
|             |                         |                                | rendbsphcl @gmail.com             |
| NBPDCL      |                         |                                |                                   |
| 6.          | S.K.P.Singh             | Director (Projects)            | 7763815029                        |
|             |                         | , ,                            | directorprojects.nbpdcl@gmail.com |
| SBPDCL      |                         |                                |                                   |
| 7.          | Narendra Kumar          | Ch.Engineer(Comml.)            | 7763814014                        |
| , •         | 1,000                   |                                | narendra060@gmail.com             |
| 8.          | P.Prasad                | EEE(Comml.)                    | 7763814744                        |
| 0.          | 1.114544                | EEE(Commi.)                    | purush5676@gmail.com              |
| 9.          | N.K.P.Sinha             | Director(Projects)             | 7763813949                        |
| <i>)</i> .  | N.K.I .Siiila           | Director(Frojects)             | dirprojectsbpdcl@gmail.com        |
| WBPDCL      |                         |                                | unprojectsopact@gman.com          |
|             | Subhasis Ghosh          | Director( O & M)               | s.ghosh03@wbpdcl.co.in            |
| 10.         | Subhasis Ghosh          | Director( O & M)               | s.gnosnos@wbpaci.co.m             |
| WBSETCL     | D 4 D 2 M 11 2          | CE (PEP)                       | 7440200215                        |
| 11.         | Partha Pratim Mukherjee | CE(PTP)                        | 7449300215                        |
|             | 0.11.26.11              |                                | ceptp.wbsedcl                     |
| 12.         | Sudipto Mukhopadhyay    | CE (Regulations)               | 7449300226                        |
|             |                         |                                | cereg.wbsedcl@gmail.com           |
| CESC        |                         | Ta as a                        | T. 0.0.2.1.2.1                    |
| 13.         | Sandip Pal              | General Manager(System         | 9831054651                        |
|             |                         | Operation)                     |                                   |
| 14.         | A Sen Gupta             | Dy. GM (System Con)            | 9831802682                        |
|             |                         |                                | arunava.gupta@rp-sg.in            |
| DPL         |                         |                                |                                   |
| 15.         | Debasis Sinha           | Director (Mining & Regulatory) | 9434706516                        |
|             |                         | & CS                           | debasisdl@yahoo.co.in             |
| 16.         | Parthapratim Roy        | General Manager (Corp-Tech),   | 9434706349                        |
|             |                         |                                | royparp@gmail.com                 |
| GRIDCO      |                         |                                |                                   |
| 17.         | Umakanta Sahoo          | DGM (PP)                       | 9437185507                        |
|             |                         |                                | u.sahoo.puri@gmail.com            |
| 18.         | Mrs. Susmita Mohanty    | Asst.GM(E)                     | 9437231456                        |
|             |                         | , ,                            | susmitagridco@gmail.com           |
| 19.         | M. K. Das               | Director (Comml)               | 7606000337                        |
|             |                         | , , ,                          | dir.commercial@yahoo.com          |
| ОНРС        | 1                       |                                |                                   |
| 20.         | S.K.Tripathy            | Director(Operation)            | 7328840009                        |
| <b>4</b> 0• | S.II. I II pauly        | Zirector(operation)            | sanjib.burla@gmail.com            |
| OPGC        | I                       |                                | junjio.ouru e giiuii.com          |
| 21.         | Krushna Ch. Samantray   | DGM                            | 9338715428                        |
| 41.         | Krusinia Cii. Sanianuay | DOM                            |                                   |
| 22          | Duodo V. M. L           | ACM                            | krushna.samantray@opgc.co.in      |
| 22.         | Pradeep Kr Mahapatra    | AGM                            | 9338715401                        |
|             |                         |                                | pradeep.mohapatr@opgc.co.in       |