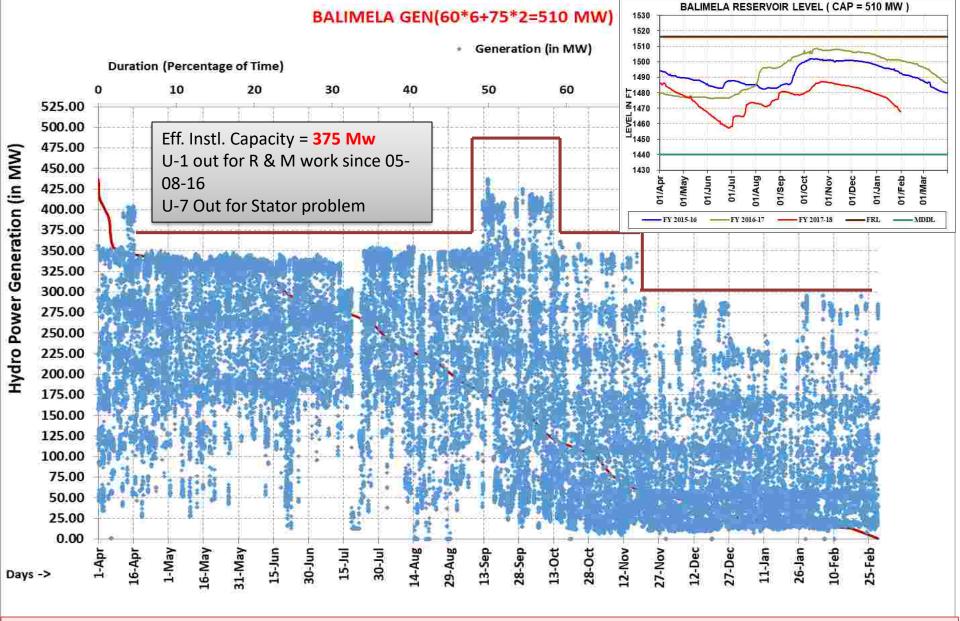

#### LIST OF PARTICIPANTS IN THE 37<sup>th</sup> ERPC MEETING

Date: 17.03.2018 Venue: Goa

| Sl. No.     | Name<br>S/Shri          | Designation                    | Contact Number<br>e-mail id       |
|-------------|-------------------------|--------------------------------|-----------------------------------|
| BSPTCL      |                         |                                |                                   |
| 1.          | H.R.Panday              | Director(Project)              | 7763817709                        |
|             |                         |                                | dir.proj.bsptcl@gmail.com         |
| 2.          | Bhaskar Sharma          | Advisor(Tech.)                 | 9771496900                        |
| BSHPCL      |                         | ·                              |                                   |
| 3.          | Jayant Kumar Dubey      | EEE                            | 7320920591                        |
|             |                         |                                | interstatebsphcl@gmail.com        |
| 4.          | Anand Suman             | AEE (I/S)                      | 7763815059                        |
|             |                         |                                | interstatebsphcl@gmail.com        |
| 5.          | Himanshu Kumar          | Resd. Engr                     | 8987069761                        |
|             |                         |                                | rendbsphcl @gmail.com             |
| NBPDCL      |                         |                                |                                   |
| 6.          | S.K.P.Singh             | Director (Projects)            | 7763815029                        |
|             |                         | , ,                            | directorprojects.nbpdcl@gmail.com |
| SBPDCL      |                         |                                |                                   |
| 7.          | Narendra Kumar          | Ch.Engineer(Comml.)            | 7763814014                        |
| , •         | 1,000                   |                                | narendra060@gmail.com             |
| 8.          | P.Prasad                | EEE(Comml.)                    | 7763814744                        |
| 0.          | 1.114544                | EEE(Commi.)                    | purush5676@gmail.com              |
| 9.          | N.K.P.Sinha             | Director(Projects)             | 7763813949                        |
| <i>)</i> .  | N.K.I .Siiila           | Director(Frojects)             | dirprojectsbpdcl@gmail.com        |
| WBPDCL      |                         |                                | unprojectsopact@gman.com          |
|             | Subhasis Ghosh          | Director( O & M)               | s.ghosh03@wbpdcl.co.in            |
| 10.         | Subhasis Ghosh          | Director( O & M)               | s.gnosnos@wbpaci.co.m             |
| WBSETCL     | D 4 D 2 M 11 2          | CE (PEP)                       | 7440200215                        |
| 11.         | Partha Pratim Mukherjee | CE(PTP)                        | 7449300215                        |
|             | 0.11.26.11              |                                | ceptp.wbsedcl                     |
| 12.         | Sudipto Mukhopadhyay    | CE (Regulations)               | 7449300226                        |
|             |                         |                                | cereg.wbsedcl@gmail.com           |
| CESC        |                         | Ta as a                        | T. 0.0.2.1.2.1                    |
| 13.         | Sandip Pal              | General Manager(System         | 9831054651                        |
|             |                         | Operation)                     |                                   |
| 14.         | A Sen Gupta             | Dy. GM (System Con)            | 9831802682                        |
|             |                         |                                | arunava.gupta@rp-sg.in            |
| DPL         |                         |                                |                                   |
| 15.         | Debasis Sinha           | Director (Mining & Regulatory) | 9434706516                        |
|             |                         | & CS                           | debasisdl@yahoo.co.in             |
| 16.         | Parthapratim Roy        | General Manager (Corp-Tech),   | 9434706349                        |
|             |                         |                                | royparp@gmail.com                 |
| GRIDCO      |                         |                                |                                   |
| 17.         | Umakanta Sahoo          | DGM (PP)                       | 9437185507                        |
|             |                         |                                | u.sahoo.puri@gmail.com            |
| 18.         | Mrs. Susmita Mohanty    | Asst.GM(E)                     | 9437231456                        |
|             |                         | , ,                            | susmitagridco@gmail.com           |
| 19.         | M. K. Das               | Director (Comml)               | 7606000337                        |
|             |                         | , , ,                          | dir.commercial@yahoo.com          |
| ОНРС        | 1                       |                                |                                   |
| 20.         | S.K.Tripathy            | Director(Operation)            | 7328840009                        |
| <b>4</b> 0• | S.II. I II pauly        | Zirector(operation)            | sanjib.burla@gmail.com            |
| OPGC        | I                       |                                | junjio.ouru e giiuii.com          |
| 21.         | Krushna Ch. Samantray   | DGM                            | 9338715428                        |
| 41.         | Krusinia Cii. Sanianuay | DOM                            |                                   |
| 22          | Duodo V. M. L           | ACM                            | krushna.samantray@opgc.co.in      |
| 22.         | Pradeep Kr Mahapatra    | AGM                            | 9338715401                        |
|             |                         |                                | pradeep.mohapatr@opgc.co.in       |