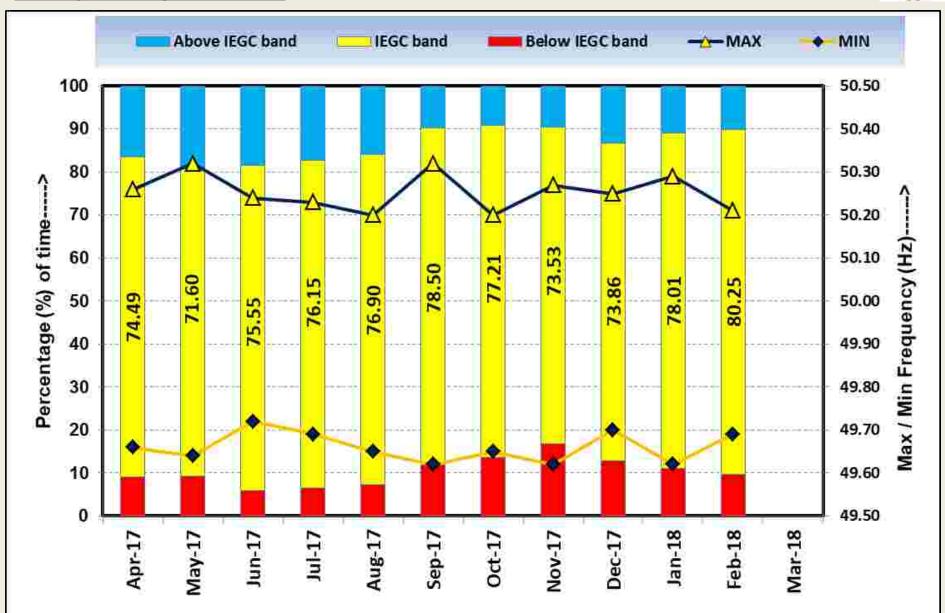

| 05/09/17    |
| DVC     | 65       | 71       | 24/01/18    |
| GRIDCO  | 79       | 93       | 16/09/17    |
| WBSETCL | 145      | 182      | 16/09/17    |
| Sikkim  | 1.29     | 1.97     | 01/02/18    |
| ER      | 387      | 458      | 16/09/17    |



## **Frequency Profile**

## Highlights of Frequency Profile (Apr-17 to Feb'18)



- Maximum Freq 50.32Hz on 21/05/17, 17/09/17
- Minimum Freq 49.62 Hz on 23/09/17, 07/11/17, 31/01/18
- Average Freq:- 49.98 Hz
- > FVI:- 0.02

#### % of Frequency

- > 76.0% of the time freq was within IEGC Band
- ➤ Within IEGC band Max =88.18% on 17/07/17
- Above IEGC band Max =38.12% on 20/08/17
- Below IEGC band Max =50.23% on 03/05/17



#### **Frequency Profile**

Max: 50.32 Hz; Min: 49.62 Hz; Avg: 49.98 Hz;

Average:76% of time within IEGC Band







# Demand / Energy Consumption Pattern



#### **BSPHCL Energy met in MU BSPHCL Demand in MW** E000 Avg. Energy Consumption growth: 11.8% (YoY) 29-Mar-20

#### JUVNL Energy met in MU



#### **DVC Energy met in MU**



#### Odisha Energy met in MU



### WB Energy met in MU WB Demand in MW 0.0 Avg. Energy Consumption growth: **1.3%** (YoY) 29-Mar-20





## **Generation pattern**







## Overdrawl by E. Region





# Trading in Exchange and Bilateral STOA

#### Sale(+)/Buy(-) volume in MU through IEX and PXIL







## New Transmission element and Generating stns. Added during Apr-17 to Feb-18



#### **COD of New Generating Units:**

- Dikchu Unit I of 48 MW on 12/04/2017.
- Dikchu Unit II of 48 MW on 28/05/2017.
- MTPS Unit#2 (Kanti Stage-II) of 195 MW on 01/07/17
- Tashiding Unit I