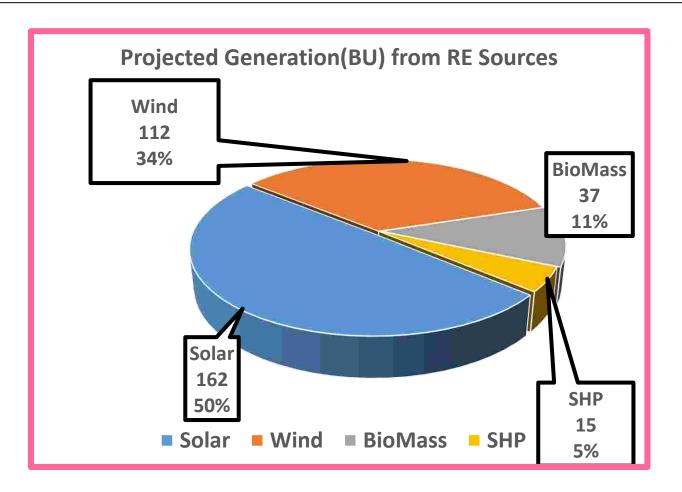

021-22 & 2026-27)

(BASE CASE)

| Description                                       | Unit | 2021-22 | 2026-27 |
|---------------------------------------------------|------|---------|---------|
| RES IC                                            | GW   | 175     | 275     |
| Total coal based generation*                      | BU   | 1072    | 1259    |
| Total Coal Requirement (including 50 MT imported) | MT   | 735     | 877     |

<sup>\*</sup>Considering 30% reduction in Hydro Generation assuming failure of monsoon

#### Projected Installed Capacity(Base Case)

#### March, 2022



#### March, 2027



## Projected Generation(BU) and PLF(%) from Conventional Sources in 2021-22 (Base Case)





ALL FIGURES IN BU

#### **Projected Generation(BU) from Renewable Energy Sources in 2021-22**



TOTAL RE GENBERATION
PROJECTED IN 2021-22 – 326 BU

**ALL FIGURES IN BU** 

#### **India's Intended Nationally Determined Contribution (INDC)**

40 % cumulative power installed capacity from non-fossil fuels by 2030.

| Year          | Likely IC<br>(GW) | Likely IC of<br>Fossil Fuel (GW) | Likely IC of<br>Non-Fossil Fuel<br>(GW) | % of Non-Fossil Fuel<br>in IC |
|---------------|-------------------|----------------------------------|-----------------------------------------|-------------------------------|
| March<br>2022 | 479.4             | 243.0                            | 236.4                                   | 49.3%                         |
| March<br>2027 | 619.0             | 263.9                            | 355.1                                   | 57.4%