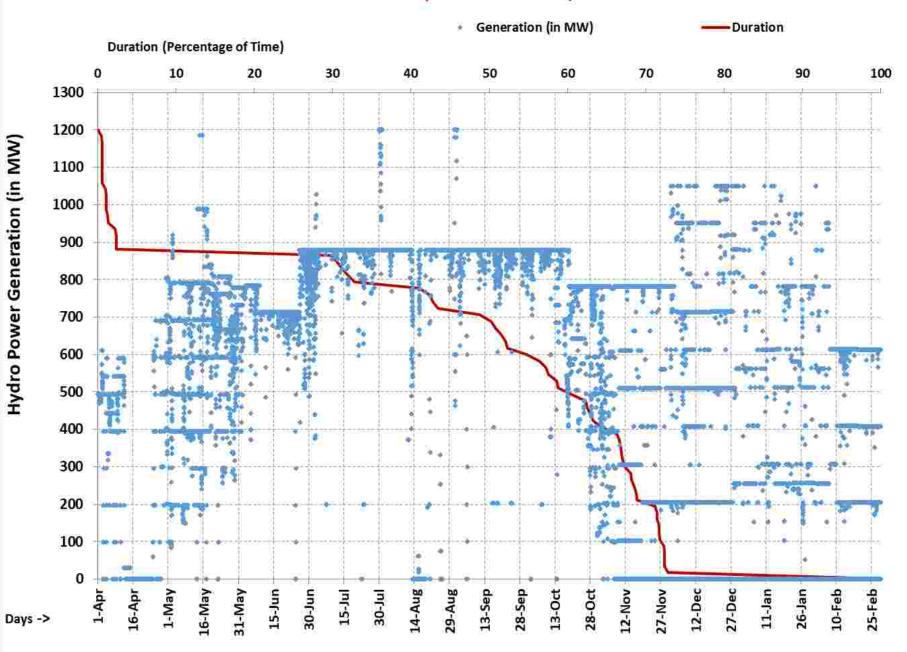

#### LIST OF PARTICIPANTS IN THE 37<sup>th</sup> ERPC MEETING

Date: 17.03.2018 Venue: Goa

| Sl. No.     | Name<br>S/Shri          | Designation                    | Contact Number<br>e-mail id       |
|-------------|-------------------------|--------------------------------|-----------------------------------|
| BSPTCL      |                         |                                |                                   |
| 1.          | H.R.Panday              | Director(Project)              | 7763817709                        |
|             |                         |                                | dir.proj.bsptcl@gmail.com         |
| 2.          | Bhaskar Sharma          | Advisor(Tech.)                 | 9771496900                        |
| BSHPCL      |                         | ·                              |                                   |
| 3.          | Jayant Kumar Dubey      | EEE                            | 7320920591                        |
|             |                         |                                | interstatebsphcl@gmail.com        |
| 4.          | Anand Suman             | AEE (I/S)                      | 7763815059                        |
|             |                         |                                | interstatebsphcl@gmail.com        |
| 5.          | Himanshu Kumar          | Resd. Engr                     | 8987069761                        |
|             |                         |                                | rendbsphcl @gmail.com             |
| NBPDCL      |                         |                                |                                   |
| 6.          | S.K.P.Singh             | Director (Projects)            | 7763815029                        |
|             |                         | , ,                            | directorprojects.nbpdcl@gmail.com |
| SBPDCL      |                         |                                |                                   |
| 7.          | Narendra Kumar          | Ch.Engineer(Comml.)            | 7763814014                        |
| , •         | 1,000                   |                                | narendra060@gmail.com             |
| 8.          | P.Prasad                | EEE(Comml.)                    | 7763814744                        |
| 0.          | 1.114544                | EEE(Commi.)                    | purush5676@gmail.com              |
| 9.          | N.K.P.Sinha             | Director(Projects)             | 7763813949                        |
| <i>)</i> .  | N.K.I .Siiila           | Director(Frojects)             | dirprojectsbpdcl@gmail.com        |
| WBPDCL      |                         |                                | unprojectsopact@gman.com          |
|             | Subhasis Ghosh          | Director( O & M)               | s.ghosh03@wbpdcl.co.in            |
| 10.         | Subhasis Ghosh          | Director( O & M)               | s.gnosnos@wbpaci.co.m             |
| WBSETCL     | D 4 D 2 M 11 2          | CE (PEP)                       | 7440200215                        |
| 11.         | Partha Pratim Mukherjee | CE(PTP)                        | 7449300215                        |
|             | 0.11.26.11              |                                | ceptp.wbsedcl                     |
| 12.         | Sudipto Mukhopadhyay    | CE (Regulations)               | 7449300226                        |
|             |                         |                                | cereg.wbsedcl@gmail.com           |
| CESC        |                         | Ta as a                        | T. 0.0.2.1.2.1                    |
| 13.         | Sandip Pal              | General Manager(System         | 9831054651                        |
|             |                         | Operation)                     |                                   |
| 14.         | A Sen Gupta             | Dy. GM (System Con)            | 9831802682                        |
|             |                         |                                | arunava.gupta@rp-sg.in            |
| DPL         |                         |                                |                                   |
| 15.         | Debasis Sinha           | Director (Mining & Regulatory) | 9434706516                        |
|             |                         | & CS                           | debasisdl@yahoo.co.in             |
| 16.         | Parthapratim Roy        | General Manager (Corp-Tech),   | 9434706349                        |
|             |                         |                                | royparp@gmail.com                 |
| GRIDCO      |                         |                                |                                   |
| 17.         | Umakanta Sahoo          | DGM (PP)                       | 9437185507                        |
|             |                         |                                | u.sahoo.puri@gmail.com            |
| 18.         | Mrs. Susmita Mohanty    | Asst.GM(E)                     | 9437231456                        |
|             |                         | , ,                            | susmitagridco@gmail.com           |
| 19.         | M. K. Das               | Director (Comml)               | 7606000337                        |
|             |                         | , , ,                          | dir.commercial@yahoo.com          |
| ОНРС        | 1                       |                                |                                   |
| 20.         | S.K.Tripathy            | Director(Operation)            | 7328840009                        |
| <b>4</b> 0• | S.II. I II pauly        | Zirector(operation)            | sanjib.burla@gmail.com            |
| OPGC        | I                       |                                | junjio.ouru e giiuii.com          |
| 21.         | Krushna Ch. Samantray   | DGM                            | 9338715428                        |
| 41.         | Krusinia Cii. Sanianuay | DOM                            |                                   |
| 22          | Duodo V. M. L           | ACM                            | krushna.samantray@opgc.co.in      |
| 22.         | Pradeep Kr Mahapatra    | AGM                            | 9338715401                        |
|             |                         |                                | pradeep.mohapatr@opgc.co.in       |