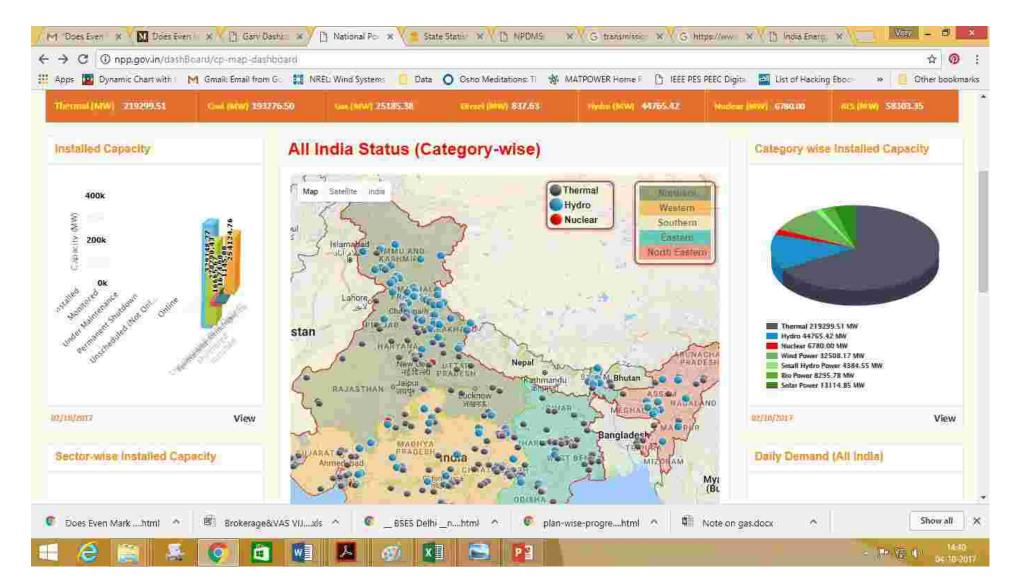

017
  - Five to be held in next two months.
  - While data of Coal supply is fed regularly in NPP, the data entry by generating station for daily generation report (DGR) in NPP is yet to pickup.
  - If there is requirement of training, CEA can arrange regional workshops
- Geo Spatial Energy Map
  - NITI Aayog on the instruction of PMO initiated this project.
  - ISRO and CEA are preparing Geo spatial map o all Generation, transmission and distribution assets.
  - Any state which want GIS mapping of its assets above 33 kV (initially), can get it done free of cost
  - Map would be useful for operation and asset management.
  - Format for Data shared by concerned Divisions of CEA with all state utilities. Data from Transmission and Distribution utilities is awaited.

#### Installed Capacity



#### State wise Information



# ISRO-CEA Geo spatial Energy Map



## Geo Spatial Map with layer control



### Shared Responsibility

"As the world is increasingly interconnected, everyone shares the responsibility of securing cyberspace."

Newton Lee, Counterterrorism and Cybersecurity: Total
 Information Awareness

# IT adoption can change Life

Twitter & MOP Mobile Application

A success story of Village Electrification

# 10<sup>th</sup> June,2017 A village boy from Bharthapur, Kanpur Dehat UP tweet



## 10<sup>th</sup> June ,2017



# 15<sup>th</sup> June,17 Garv2 App study



# 18<sup>th</sup> June, 2017



# 19<sup>th</sup> June, 2017 Contact with REC



### 20th June, 2017 REC TEAM REACHED VILLAGE



### 21st June, 2017 Engineer informed applicant



# 22<sup>rd</sup> June,201