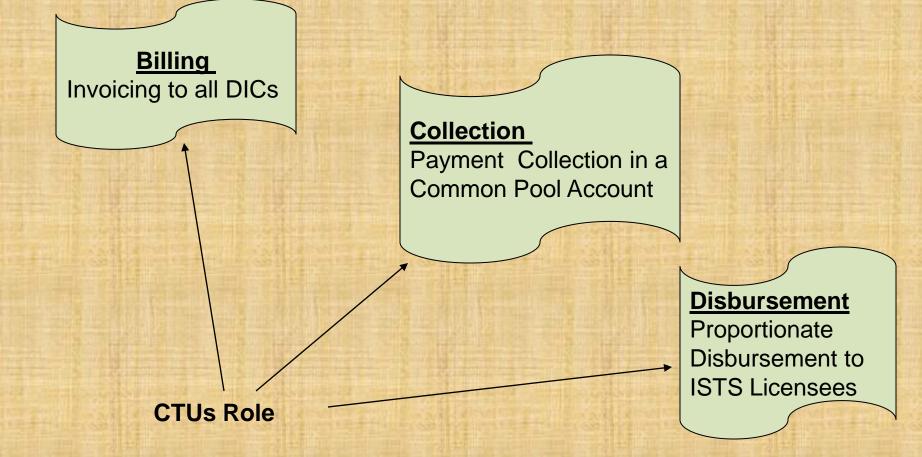

#### **Responsibilities for POC Mechanism**

D) Central Transmission Utility (CTU):

>

>

Responsible for Billing to DICs as per RTA / RTDA on behalf of all ISTS Licensees and Collection & Disbursement of ISTS Charges.

# Summary of CTU Role under Sharing Regulation

Note : No separate billing by ISTS Licensees

# **Collection & Disbursements by CTU**

Note : No direct payment by DICs to Licensees