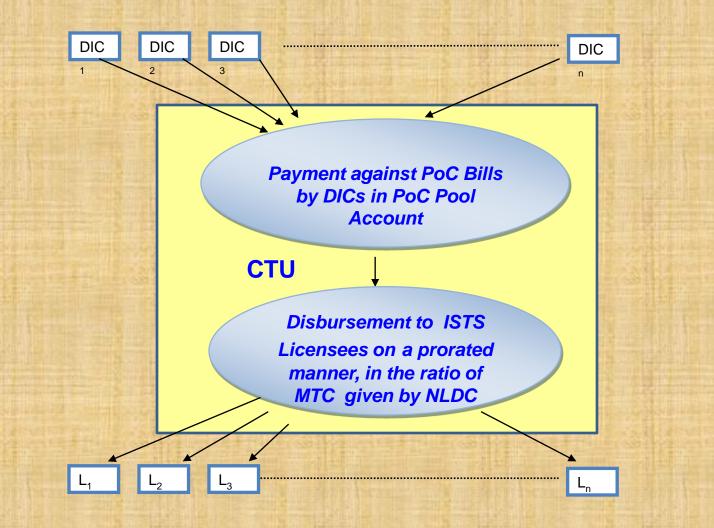

# **Collection & Disbursements by CTU**

Note : No direct payment by DICs to Licensees

From Apr,2013 onwards, Bill # 3 is being raised on quarterly basis. Earlier, bill was raised on biannual basis.

Payment collected against Bill#3 shall be disbursed to ISTS Licensees in the ratio of Amount billed on their behalf.