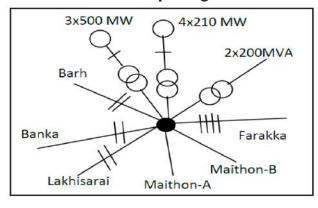

# ITEM NO. B17: Actual Generation Segregation methodology of NTPC Kahalgaon Stage-I & II after Bus Splitting Scheme – ERLDC Agenda

The bus splitting scheme of Kahalgaon (NTPC) 400/132 was discussed and agreed in principle in 11<sup>th</sup> Standing Committee meeting of Eastern region held on 20<sup>th</sup> Sep 2010 and completion of Bus splitting scheme is expected during Feb 2019. The bus splitting scheme is as follows:

# Kahalgaon Switchyard

#### **Before Splitting**

#### After Splitting

As per the decision taken in 16<sup>th</sup> Commercial Sub Committee Meeting held on 23.02.2011, Kahalgaon NTPC Stage wise AG computation has to be done by apportioning AG (summation of all outgoing feeders) in proportion to stage wise GT. It was also decided to adopt this proposal as an interim measure. Accordingly, segregation of STG-I & STG-II generation of Kahalgaon (NTPC) as per above methodology was started w.e.f 01.04.2011 and the same is being followed till date.