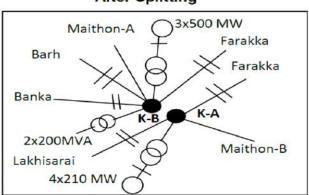

# ITEM NO. B17: Actual Generation Segregation methodology of NTPC Kahalgaon Stage-I & II after Bus Splitting Scheme – ERLDC Agenda

The bus splitting scheme of Kahalgaon (NTPC) 400/132 was discussed and agreed in principle in 11<sup>th</sup> Standing Committee meeting of Eastern region held on 20<sup>th</sup> Sep 2010 and completion of Bus splitting scheme is expected during Feb 2019. The bus splitting scheme is as follows:

# Kahalgaon Switchyard

#### After Splitting

As per the decision taken in 16<sup>th</sup> Commercial Sub Committee Meeting held on 23.02.2011, Kahalgaon NTPC Stage wise AG computation has to be done by apportioning AG (summation of all outgoing feeders) in proportion to stage wise GT. It was also decided to adopt this proposal as an interim measure. Accordingly, segregation of STG-I & STG-II generation of Kahalgaon (NTPC) as per above methodology was started w.e.f 01.04.2011 and the same is being followed till date.

Post bus splitting of Kahalgaon, the above methodology may be reviewed. Further after implementation of Bus Sectionaliser, Meter (Main & Check) may be installed at both end of Bus Sectionaliser.