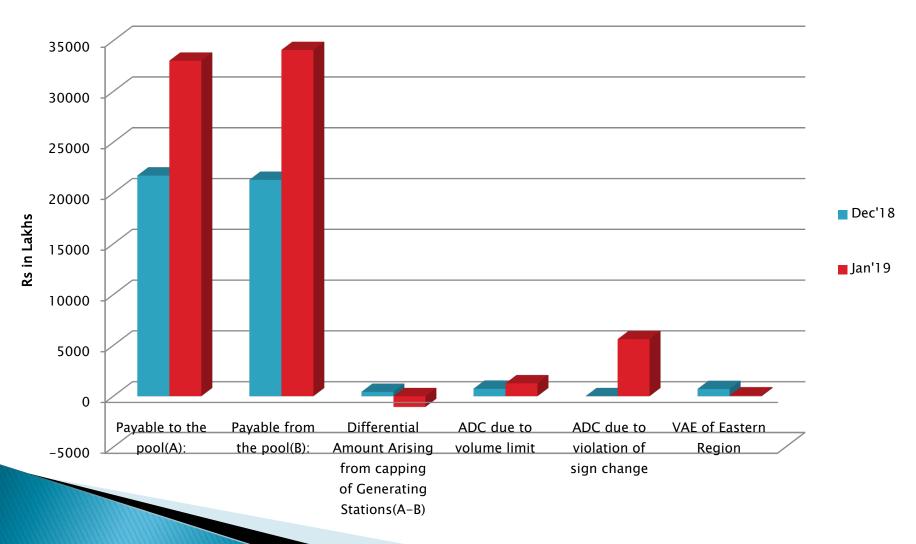

# **D1.1:** Payment of Deviation Charge – Present Status.

The status of Deviation Charge payment as on 06.02.2019 is enclosed at Annexure – XX. The current principal outstanding Deviation Charge of JUVNL & BSPHCL is ₹ 55.14 Cr & ₹ 9.83 Cr respectively considering bill up to 20.01.2019. ERLDC is regularly giving reminders to BSPHCL & JUVNL to liquidate the outstanding Deviation charges.

Present statement of ER-NR Inter regional DSM Bill issued by NRPC & ERPC is given in Annexure-XXI for reference. ERLDC had taken up the issue with NRPC through NRLDC for sorting out the issue and for the revision of respective accounts prior to 03.09.2018. However so far revision for period up to 01.07.2018 is done by NRPC and still revision of account for 2 more months are pending. Such huge mismatch in two DSM account is causing problem in settlement of DSM as well RRAS account. The current principal outstanding Deviation receivable by ER Pool from NR Pool for ER-NR is ₹ 330 Cr.