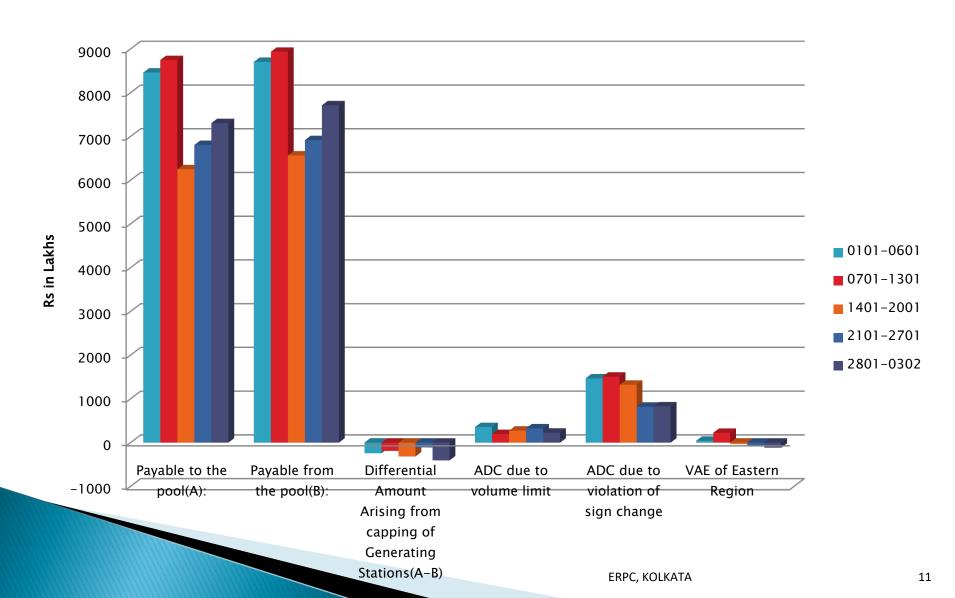

# **D1.1:** Payment of Deviation Charge – Present Status.

The status of Deviation Charge payment as on 06.02.2019 is enclosed at Annexure – XX. The current principal outstanding Deviation Charge of JUVNL & BSPHCL is ₹ 55.14 Cr & ₹ 9.83 Cr respectively considering bill up to 20.01.2019. ERLDC is regularly giving reminders to BSPHCL & JUVNL to liquidate the outstanding Deviation charges.

Further SIKKIM is not paying DSM charges in Pool since last few years and waiting for adjustment with the receivable amount.

SIKKIM may please pay the Payable amount as per bill within due date instead of waiting for adjustment.

Present statement of ER-NR Inter regional DSM Bill issued by NRPC & ERPC is given in Annexure-XXI for reference. ERLDC had taken up the issue with NRPC through NRLDC for sorting out the issue and for the revision of respective accounts prior to 03.09.2018. However so far revision for period up to 01.07.2018 is done by NRPC and still revision of account for 2 more months are pending. Such huge mismatch in two DSM account is causing problem in settlement of DSM as well RRAS account. The current principal outstanding Deviation receivable by ER Pool from NR Pool for ER-NR is ₹ 330 Cr.