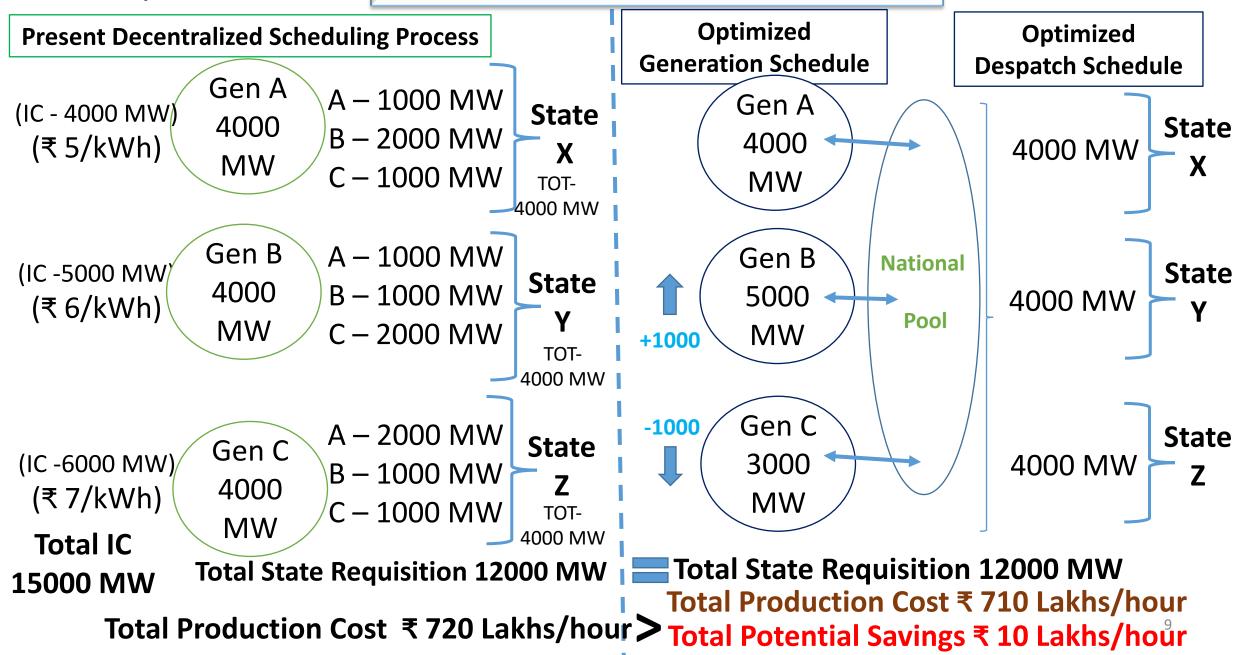

# ITEM NO. B2: Pilot on Security Constrained Economic Despatch (SCED) of Inter-State Generating Stations (ISGS) Pan India

CERC vide Suo-Motu order dated 31.01.2019 in petition no. 02/SM/2019 has directed implementation of SCED for the Inter-State Generating Stations on pilot basis w.e.f 01.04.2019. RPCs and POSOCO have been directed to conduct stakeholder awareness programs for smooth implementation of SCED pan-India.

In this regard, POSOCO has circulated an agenda note vide letter no. POSOCO/NLDC/2019/402 dated 04.02.2019 (Copy enclosed at **Annexure - II**). Details of the agenda note are given below:

- Hon'ble Commission, vide Order in Petition No. 02/SM/2019 (Suo-Motu) dtd. 31st January, 2019, directed for Pilot on SCED of Inter-State Generating Stations (ISGS) Pan India <a href="http://cercind.gov.in/2019/orders/02-SM-2019.pdf">http://cercind.gov.in/2019/orders/02-SM-2019.pdf</a>
- The Central Commission observed that there is an overarching objective to optimize the Scheduling and dispatch of the generation resources and reduce the overall cost of Production of electricity without major structural changes in the existing System/framework. SCED is a desired step in the Indian grid operation towards optimization methodologies. SCED is an involved

procedure requiring developing software, creating interfaces and establishing various protocols, information dissemination and streamlining settlement system etc.

- Accordingly, the Commission directed for pilot of SCED for the Inter-State Generating Stations, on pilot basis, w.e.f. 01st April, 2019.
- The SCED optimization model is for all the thermal Inter State Generating Stations (ISGS) that are regional entities and whose tariff is determined or adopted by the Commission for their full capacity without violating grid security and honouring the existing scheduling practices prescribed in the Indian Electricity Grid Code.
- A Detailed Procedure would be formulated that would contain the guidelines regarding operational aspects of SCED including scheduling, dispatch, accounting, settlement etc.
- The variable charges declared by the generators for the purpose of Reserve Regulation Ancillary Services (RRAS) would be considered in the optimization process.
- Schedules of the States/beneficiaries would not be changed and the beneficiaries would continue to pay the charges for the scheduled energy directly to the generator as per the existing practices.
- NLDC would open a separate bank account called "National Pool Account (SCED) ". All payments to/from the generators on account of SCED schedules would flow to and from the said National Pool Account.
- For any increment in the injection schedule of a generator due to optimization, the generator would be paid from the National Pool Account (SCED) for the incremental generation at the rate of its variable charge.
- For any decrement in the schedule of a generator due to optimization, the generator would pay to the aforesaid National Pool Account (SCED) for the decrement generation at the rate of its variable charge after discounting compensation due to part load operation as certified by RPC as per the provisions of IEGC.
- The incremental changes in schedules on account of optimization would not be considered for incentive computation for the generating stations. The deviation in respect of such generators would be settled with reference to their revised schedule. The increment or decrement of generation under SCED would not form part of RRAS.
- RPCs would issue weekly SCED accounts along with the DSM, RRAS, FRAS and AGC accounts based on data provided to them by RLDCs.
- RPCs would issue the regional accounts including the SCED schedules and NLDC would issue a consolidated "National SCED Settlement Statement" comprising payment and receipts to/from all generators participating in the SCED.
- The savings obtained through SCED after settlement of all accounts of SCED would be recorded and maintained in the "National Pool Account (SCED)" by the NLDC.
- CTU is directed to ensure reliable communication between the respective generating stations and Load Despatch Centres.
- As and when the detailed procedure on implementation of SCED pan-India is finalized, the same would also be circulated in the forthcoming OCC meetings in the month of March, 2019.

ERLDC (POSOCO) may deliver the presentation on SCED.

#### **Deliberation in the Meeting:**

ERLDC gave a brief presentation highlighting the objective, the basic principle and the methodologies to be followed in its implementation. It emerged from the discussion that the

overall system cost shall be reduced to a great extent. (Copy of presentation enclosed at Annexure-III)

It was suggested by the members that a detailed procedure is needed to be developed by CERC for equitable distribution of fund accumulated in the pool among the beneficiaries and the generators before full scale implementation of SCED.