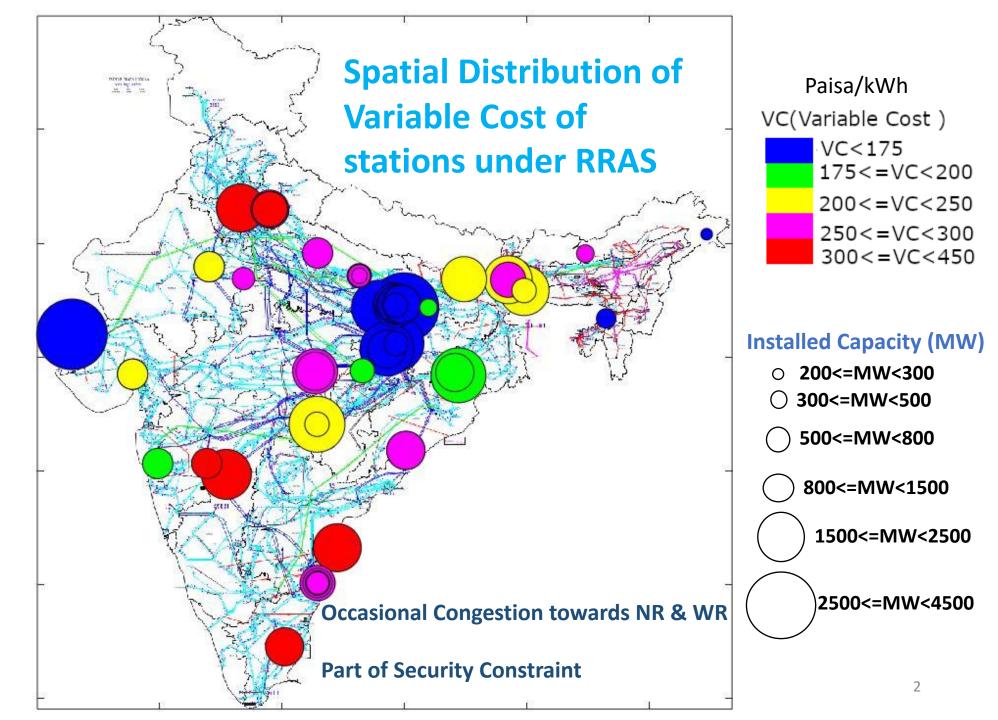

# ITEM NO. B2: Pilot on Security Constrained Economic Despatch (SCED) of Inter-State Generating Stations (ISGS) Pan India

CERC vide Suo-Motu order dated 31.01.2019 in petition no. 02/SM/2019 has directed implementation of SCED for the Inter-State Generating Stations on pilot basis w.e.f 01.04.2019. RPCs and POSOCO have been directed to conduct stakeholder awareness programs for smooth implementation of SCED pan-India.

In this regard, POSOCO has circulated an agenda note vide letter no. POSOCO/NLDC/2019/402 dated 04.02.2019 (Copy enclosed at **Annexure - II**). Details of the agenda note are given below:

- Hon'ble Commission, vide Order in Petition No. 02/SM/2019 (Suo-Motu) dtd. 31st January, 2019, directed for Pilot on SCED of Inter-State Generating Stations (ISGS) Pan India <a href="http://cercind.gov.in/2019/orders/02-SM-2019.pdf">http://cercind.gov.in/2019/orders/02-SM-2019.pdf</a>
- The Central Commission observed that there is an overarching objective to optimize the Scheduling and dispatch of the generation resources and reduce the overall cost of Production of electricity without major structural changes in the existing System/framework. SCED is a desired step in the Indian grid operation towards optimization methodologies. SCED is an involved

procedure requiring developing software, creating interfaces and establishing various protocols, information dissemination and streamlining settlement system etc.

- Accordingly, the Commission directed for pilot of SCED for the Inter-State Generating Stations, on pilot basis, w.e.f. 01st April, 2019.
- The SCED optimization model is for all the thermal Inter State Generating Stations (ISGS) that are regional entities and whose tariff is determined or adopted by the Commission for their full capacity without violating grid security and honouring the existing scheduling practices prescribed in the Indian Electricity Grid Code.
- A Detailed Procedure would be formulated that would contain the guidelines regarding operational aspects of SCED including scheduling, dispatch, accounting, settlement etc.
- The variable charges declared by the generators for the purpose of Reserve Regulation Ancillary Services (RRAS) would be considered in the optimization process.
- Schedules of the States/beneficiaries would not be changed and the beneficiaries would continue to pay the charges for the scheduled energy directly to the generator as per the existing practices.
- NLDC would open a separate bank account called "National Pool Account (SCED) ". All payments to/from the generators on account of SCED schedules would flow to and from the said National Pool Account.
- For any increment in the injection schedule of a generator due to optimization, the generator would be paid from the National Pool Account (SCED) for the incremental generation at the rate of its variable charge.
- For any decrement in the schedule of a generator due to optimization, the generator would pay to the aforesaid National Pool Account (SCED) for the decrement generation at the rate of its variable charge after discounting compensation due to part load operation as certified by RPC as per the provisions of IEGC.
- The incremental changes in schedules on account of optimization would not be considered for incentive computation for the generating stations. The deviation in respect of such generators would be settled with reference to their revised schedule. The increment or decrement of generation under SCED would not form part of RRAS.
- RPCs would issue weekly SCED accounts along with the DSM, RRAS, FRAS and AGC accounts based on data provided to them by RLDCs.
- RPCs would issue the regional accounts including the SCED schedules and NLDC would issue a consolidated "National SCED Settlement Statement" comprising payment and receipts to/from all generators participating in the SCED.
- The savings obtained through SCED after settlement of all accounts of SCED would be recorded and maintained in the "National Pool Account (SCED)" by the NLDC.
- CTU is directed to ensure reliable communication between the respective generating stations and Load Despatch Centres.
- As and when the detailed procedure on implementation of SCED pan-India is finalized, the same would also be circulated in the forthcoming OCC meetings in the month of March, 2019.

ERLDC (POSOCO) may deliver the presentation on SCED.

#### **Deliberation in the Meeting:**

ERLDC gave a brief presentation highlighting the objective, the basic principle and the methodologies to be followed in its implementation. It emerged from the discussion that the

overall system cost shall be reduced to a great extent. (Copy of presentation enclosed at Annexure-III)

It was suggested by the members that a detailed procedure is needed to be developed by CERC for equitable distribution of fund accumulated in the pool among the beneficiaries and the generators before full scale implementation of SCED.