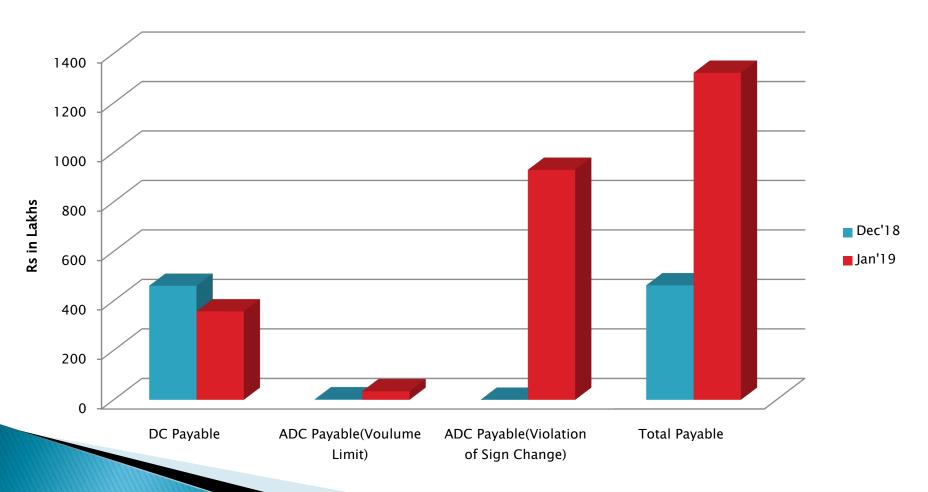

# **Deliberation in the Meeting:**

ERPC Secretariat gave a detailed presentation on the DSM Accounts issued for the last 5 weeks based on the implementation of DSM (4th amendment) Regulations'2018. During the presentation, the impact of sign change violation & drawl/injection pattern of various utilities of Eastern Region were highlighted. (Copy of presentation enclosed at Annexure-IV)

# ITEM NO. B4: Implementation of DSM (4th amendment) Regulations'2018 – Concerns raised by various utilities of Eastern Region

<u>NHPC:</u> As per CERC DSM Regulation, (4th Amendment issued by CERC vide order no. L-1/132/2013-CERC dated 20/11/2018) in the event of sustained deviation from schedule in one direction by any regional entity, such Regional entity shall have to change sign of their deviation from schedule at least once after every 6 time blocks. The violation under this clause attracts additional charges of 20% on the daily DSM payable/receivable.