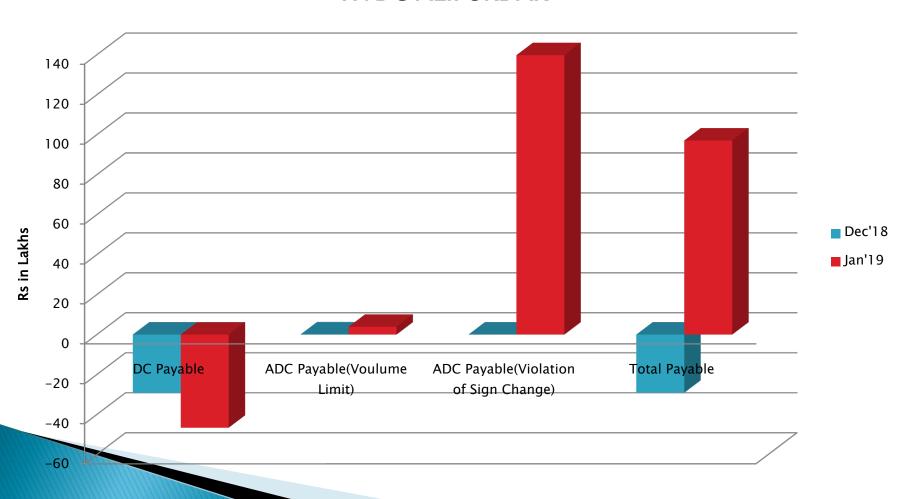

<u>TUL:</u> The generation schedule of Teesta-III HEP is 'zero', only grid power is flowing through Teesta-III HEP bus-bar. During such period additional deviation charges has been imposed on Teesta-III HEP, due to no sign change. We have been penalized to the tune of ₹1.75 lacs as DSM charges for the the period of 01-Jan-2019 to 20-Jan-2018 by ERPC.

|       | Additional deviation charges (ADC) during 01-Jan-19 to 20-Jan-19 |                                                   |                            |                              |                               |                    |                                                                           |  |
|-------|------------------------------------------------------------------|---------------------------------------------------|----------------------------|------------------------------|-------------------------------|--------------------|---------------------------------------------------------------------------|--|
| SI.No | Description                                                      |                                                   | 1-Jan-19<br>to<br>6-Jan-19 | 7-Jan-19<br>to 13-<br>Jan-19 | 14-Jan-19<br>to 20-<br>Jan-19 | Total<br>value(Rs) | Remarks                                                                   |  |
| 1     | During<br>Machine Idle<br>Condition                              | ADC due to sign<br>change when<br>Machine is Idle | -200578.45                 | -96807.53                    | -66992.29                     | -364378.27         | By considering<br>both ADC due to<br>sign change and                      |  |
| 1     | (Generation<br>SCH-Zero)                                         | ADC due to volume limit when machine is Idle      | -42128.82                  | -31731.31                    | -35419.15                     | -109279.28         | revenue during<br>machine was in<br>idle condition<br>,Penalty of Rs 1.75 |  |
| 2     | Total revenue<br>Machine is in l<br>Condition(Ger                |                                                   | 105189.02                  | 147299.89                    | 45189.66                      | 297678.57          | Lakhs was paid from TUL to ERPC for the period of 1-Jan-19 to 20-Jan-19   |  |

Since our generation schedule is zero, we should not be penalized due to flow of grid power through Teesta-III bus bar. (Copy of email enclosed at Annexure - VI)

<u>CHUZACHEN:</u> When the generation schedule for Chuzachen HEP is zero, Chuzachen HEP acts as a LILO for the 132 KV Rangpo-Chuzachen-Gangtok Circuit. The direction of power flow on this circuit is dependent on the grid conditions due to which Chuzachen HEP should be exempted from the sign change rule as we have no role to play in the import or export of power under this condition on this circuit.