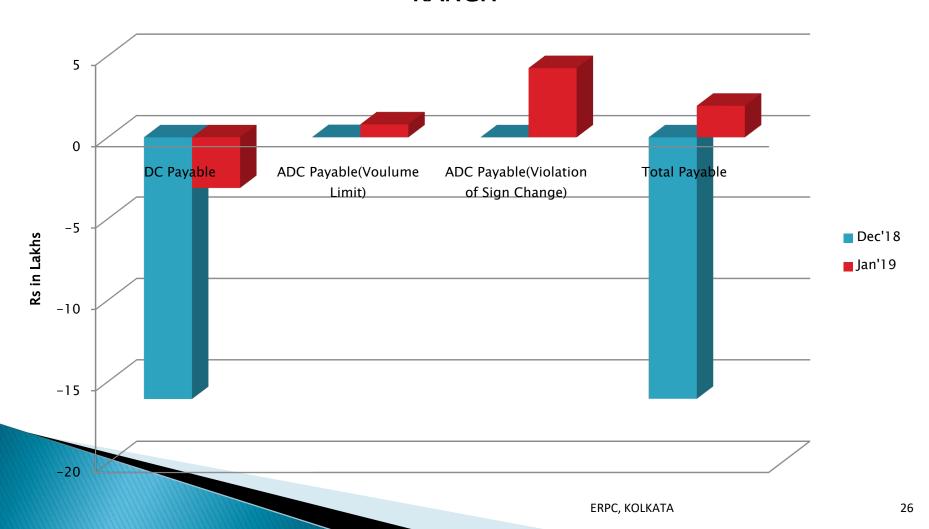

<u>TUL:</u> The generation schedule of Teesta-III HEP is 'zero', only grid power is flowing through Teesta-III HEP bus-bar. During such period additional deviation charges has been imposed on Teesta-III HEP, due to no sign change. We have been penalized to the tune of ₹1.75 lacs as DSM charges for the the period of 01-Jan-2019 to 20-Jan-2018 by ERPC.

|       | Additional deviation charges (ADC) during 01-Jan-19 to 20-Jan-19 |                                                   |                            |                              |                               |                    |                                                                           |  |
|-------|------------------------------------------------------------------|---------------------------------------------------|----------------------------|------------------------------|-------------------------------|--------------------|---------------------------------------------------------------------------|--|
| SI.No | Description                                                      |                                                   | 1-Jan-19<br>to<br>6-Jan-19 | 7-Jan-19<br>to 13-<br>Jan-19 | 14-Jan-19<br>to 20-<br>Jan-19 | Total<br>value(Rs) | Remarks                                                                   |  |
| 1     | During<br>Machine Idle<br>Condition                              | ADC due to sign<br>change when<br>Machine is Idle | -200578.45                 | -96807.53                    | -66992.29                     | -364378.27         | By considering<br>both ADC due to<br>sign change and                      |  |
| 1     | (Generation<br>SCH-Zero)                                         | ADC due to volume limit when machine is Idle      | -42128.82                  | -31731.31                    | -35419.15                     | -109279.28         | revenue during<br>machine was in<br>idle condition<br>,Penalty of Rs 1.75 |  |
| 2     | Total revenue<br>Machine is in l<br>Condition(Ger                |                                                   | 105189.02                  | 147299.89                    | 45189.66                      | 297678.57          | Lakhs was paid from TUL to ERPC for the period of 1-Jan-19 to 20-Jan-19   |  |

Since our generation schedule is zero, we should not be penalized due to flow of grid power through Teesta-III bus bar. (Copy of email enclosed at Annexure - VI)

<u>CHUZACHEN:</u> When the generation schedule for Chuzachen HEP is zero, Chuzachen HEP acts as a LILO for the 132 KV Rangpo-Chuzachen-Gangtok Circuit. The direction of power flow on this circuit is dependent on the grid conditions due to which Chuzachen HEP should be exempted from the sign change rule as we have no role to play in the import or export of power under this condition on this circuit.