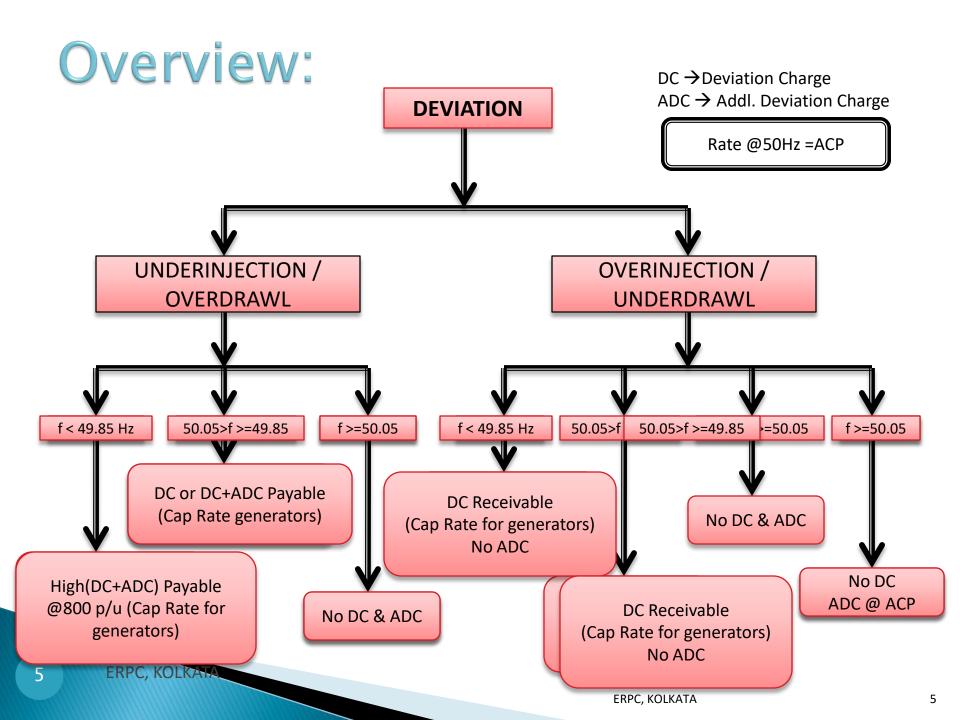

# ITEM NO. B4: Implementation of DSM (4th amendment) Regulations'2018 – Concerns raised by various utilities of Eastern Region

<u>NHPC:</u> As per CERC DSM Regulation, (4th Amendment issued by CERC vide order no. L-1/132/2013-CERC dated 20/11/2018) in the event of sustained deviation from schedule in one direction by any regional entity, such Regional entity shall have to change sign of their deviation from schedule at least once after every 6 time blocks. The violation under this clause attracts additional charges of 20% on the daily DSM payable/receivable.

# **Deliberation in the Meeting:**

Members of the Commercial Committee, after detailed deliberation, unanimously decided the followings:

- i) Power drawn by a generator against "ZERO" schedule shall exempted from penalty due to sign change violation.
- ii) Power injected by a generator against "ZERO" schedule shall NOT be exempted from penalty due to sign change violation.
- iii) If the drawal schedule of a utility is equal to or less than 3 MW, no penalty shall be imposed against the sign change violation.
- iv) Regarding the issue raised by KBUNL, it was decided that for any over-injection by Generators at grid frequency 50.05Hz or above, ADC shall be applicable at ACP.
- v) The above decisions shall be placed in the TCC and ERPC meeting for concurrence.
- vi) On receipt of the concurrence, the same shall be implemented retrospectively w.e.f. 01.01.2019.
- vii) However, the decision of CERC, if any, on this issue shall prevail.