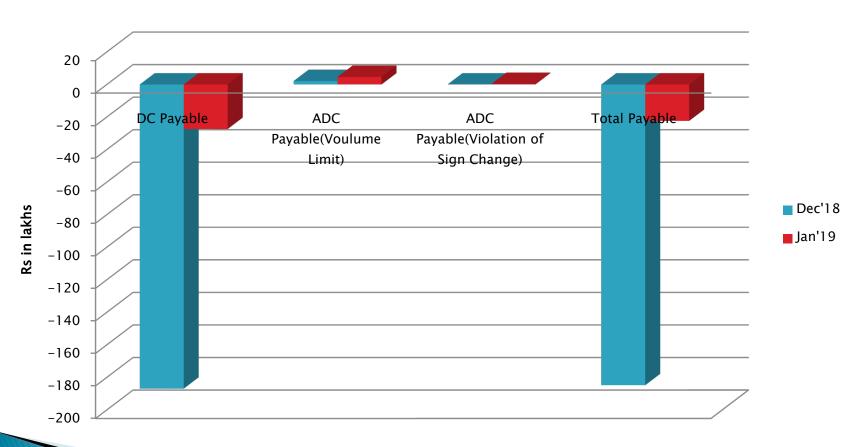

# **Deliberation in the Meeting:**

ERPC Secretariat gave a detailed presentation on the DSM Accounts issued for the last 5 weeks based on the implementation of DSM (4th amendment) Regulations'2018. During the presentation, the impact of sign change violation & drawl/injection pattern of various utilities of Eastern Region were highlighted. (Copy of presentation enclosed at Annexure-IV)

# ITEM NO. B4: Implementation of DSM (4th amendment) Regulations'2018 – Concerns raised by various utilities of Eastern Region

<u>NHPC:</u> As per CERC DSM Regulation, (4th Amendment issued by CERC vide order no. L-1/132/2013-CERC dated 20/11/2018) in the event of sustained deviation from schedule in one direction by any regional entity, such Regional entity shall have to change sign of their deviation from schedule at least once after every 6 time blocks. The violation under this clause attracts additional charges of 20% on the daily DSM payable/receivable.