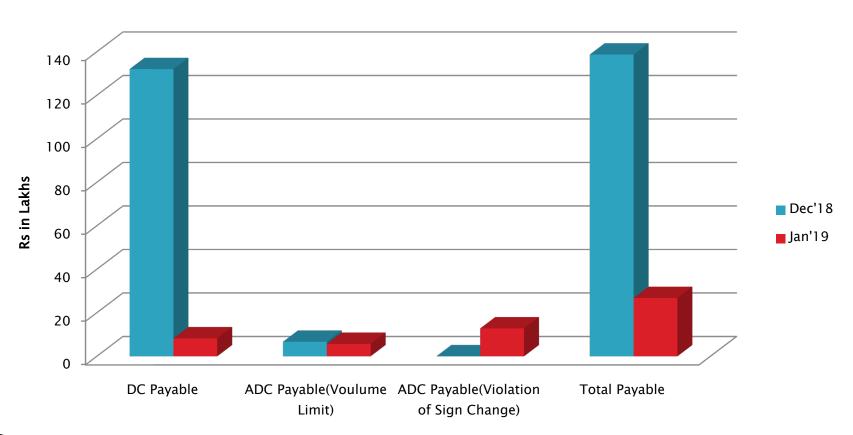

# **Deliberation in the Meeting:**

ERPC Secretariat gave a detailed presentation on the DSM Accounts issued for the last 5 weeks based on the implementation of DSM (4th amendment) Regulations'2018. During the presentation, the impact of sign change violation & drawl/injection pattern of various utilities of Eastern Region were highlighted. (Copy of presentation enclosed at Annexure-IV)

# ITEM NO. B4: Implementation of DSM (4th amendment) Regulations'2018 – Concerns raised by various utilities of Eastern Region

<u>NHPC:</u> As per CERC DSM Regulation, (4th Amendment issued by CERC vide order no. L-1/132/2013-CERC dated 20/11/2018) in the event of sustained deviation from schedule in one direction by any regional entity, such Regional entity shall have to change sign of their deviation from schedule at least once after every 6 time blocks. The violation under this clause attracts additional charges of 20% on the daily DSM payable/receivable.