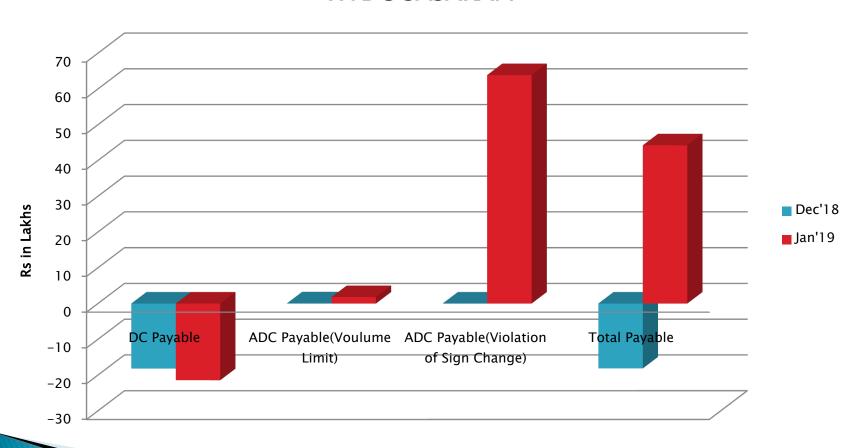

<u>TUL:</u> The generation schedule of Teesta-III HEP is 'zero', only grid power is flowing through Teesta-III HEP bus-bar. During such period additional deviation charges has been imposed on Teesta-III HEP, due to no sign change. We have been penalized to the tune of ₹1.75 lacs as DSM charges for the the period of 01-Jan-2019 to 20-Jan-2018 by ERPC.

|       | Additional deviation charges (ADC) during 01-Jan-19 to 20-Jan-19 |                                                   |                            |                              |                               |                    |                                                                           |  |
|-------|------------------------------------------------------------------|---------------------------------------------------|----------------------------|------------------------------|-------------------------------|--------------------|---------------------------------------------------------------------------|--|
| SI.No | Description                                                      |                                                   | 1-Jan-19<br>to<br>6-Jan-19 | 7-Jan-19<br>to 13-<br>Jan-19 | 14-Jan-19<br>to 20-<br>Jan-19 | Total<br>value(Rs) | Remarks                                                                   |  |
| 1     | During<br>Machine Idle<br>Condition                              | ADC due to sign<br>change when<br>Machine is Idle | -200578.45                 | -96807.53                    | -66992.29                     | -364378.27         | By considering<br>both ADC due to<br>sign change and                      |  |
| 1     | (Generation<br>SCH-Zero)                                         | ADC due to volume limit when machine is Idle      | -42128.82                  | -31731.31                    | -35419.15                     | -109279.28         | revenue during<br>machine was in<br>idle condition<br>,Penalty of Rs 1.75 |  |
| 2     | Total revenue<br>Machine is in l<br>Condition(Ger                |                                                   | 105189.02                  | 147299.89                    | 45189.66                      | 297678.57          | Lakhs was paid from TUL to ERPC for the period of 1-Jan-19 to 20-Jan-19   |  |

Since our generation schedule is zero, we should not be penalized due to flow of grid power through Teesta-III bus bar. (Copy of email enclosed at Annexure - VI)

<u>CHUZACHEN:</u> When the generation schedule for Chuzachen HEP is zero, Chuzachen HEP acts as a LILO for the 132 KV Rangpo-Chuzachen-Gangtok Circuit. The direction of power flow on this circuit is dependent on the grid conditions due to which Chuzachen HEP should be exempted from the sign change rule as we have no role to play in the import or export of power under this condition on this circuit.