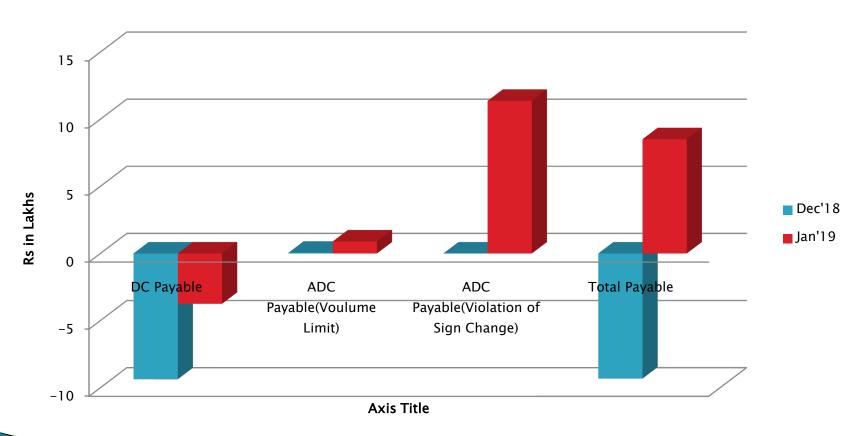

<u>TUL:</u> The generation schedule of Teesta-III HEP is 'zero', only grid power is flowing through Teesta-III HEP bus-bar. During such period additional deviation charges has been imposed on Teesta-III HEP, due to no sign change. We have been penalized to the tune of ₹1.75 lacs as DSM charges for the the period of 01-Jan-2019 to 20-Jan-2018 by ERPC.

|       | Additional deviation charges (ADC) during 01-Jan-19 to 20-Jan-19 |                                                   |                            |                              |                               |                    |                                                                           |  |
|-------|------------------------------------------------------------------|---------------------------------------------------|----------------------------|------------------------------|-------------------------------|--------------------|---------------------------------------------------------------------------|--|
| SI.No | Description                                                      |                                                   | 1-Jan-19<br>to<br>6-Jan-19 | 7-Jan-19<br>to 13-<br>Jan-19 | 14-Jan-19<br>to 20-<br>Jan-19 | Total<br>value(Rs) | Remarks                                                                   |  |
| 1     | During<br>Machine Idle<br>Condition                              | ADC due to sign<br>change when<br>Machine is Idle | -200578.45                 | -96807.53                    | -66992.29                     | -364378.27         | By considering<br>both ADC due to<br>sign change and                      |  |
| 1     | (Generation<br>SCH-Zero)                                         | ADC due to volume limit when machine is Idle      | -42128.82                  | -31731.31                    | -35419.15                     | -109279.28         | revenue during<br>machine was in<br>idle condition<br>,Penalty of Rs 1.75 |  |
| 2     | Total revenue<br>Machine is in l<br>Condition(Ger                |                                                   | 105189.02                  | 147299.89                    | 45189.66                      | 297678.57          | Lakhs was paid from TUL to ERPC for the period of 1-Jan-19 to 20-Jan-19   |  |

Since our generation schedule is zero, we should not be penalized due to flow of grid power through Teesta-III bus bar. (Copy of email enclosed at Annexure - VI)

<u>CHUZACHEN:</u> When the generation schedule for Chuzachen HEP is zero, Chuzachen HEP acts as a LILO for the 132 KV Rangpo-Chuzachen-Gangtok Circuit. The direction of power flow on this circuit is dependent on the grid conditions due to which Chuzachen HEP should be exempted from the sign change rule as we have no role to play in the import or export of power under this condition on this circuit.

<u>DANS ENERGY:</u> DANS Energy vide letter no. DEPL/JLHEP/O&M/18-19/ERLDC/001, dated 12.02.2019(Copy enclosed at Annexure - VIII) informed that Additional Deviation Charges have been imposed on DEPL in respect of Jorethang Loop HEP for the period from 01.01.2019 to 27.01.2019 due to Sign Change violation penalty. This is on account of negative power being captured by Special Energy Meters at New Melli Grid Pooling Station, which has been installed by PGCIL during zero schedule power by Jorethang Loop HEP and without any import/start up power from grid to DEPL during the plant shut down period.