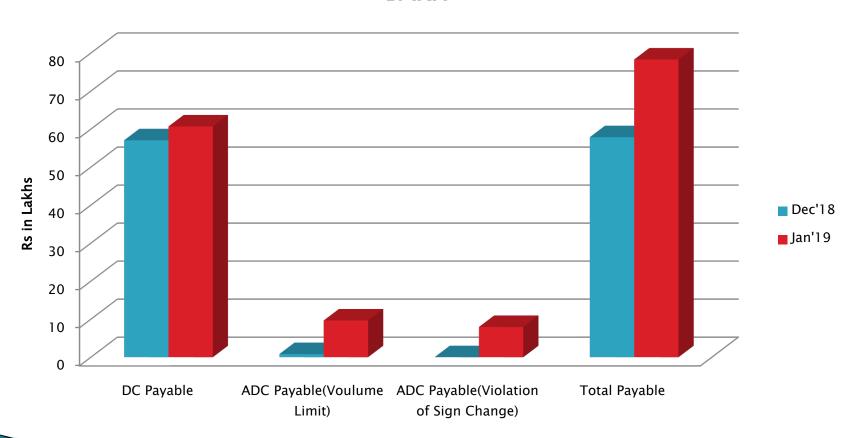

# **Deliberation in the Meeting:**

ERPC Secretariat gave a detailed presentation on the DSM Accounts issued for the last 5 weeks based on the implementation of DSM (4th amendment) Regulations'2018. During the presentation, the impact of sign change violation & drawl/injection pattern of various utilities of Eastern Region were highlighted. (Copy of presentation enclosed at Annexure-IV)

# ITEM NO. B4: Implementation of DSM (4th amendment) Regulations'2018 – Concerns raised by various utilities of Eastern Region

<u>NHPC:</u> As per CERC DSM Regulation, (4th Amendment issued by CERC vide order no. L-1/132/2013-CERC dated 20/11/2018) in the event of sustained deviation from schedule in one direction by any regional entity, such Regional entity shall have to change sign of their deviation from schedule at least once after every 6 time blocks. The violation under this clause attracts additional charges of 20% on the daily DSM payable/receivable.