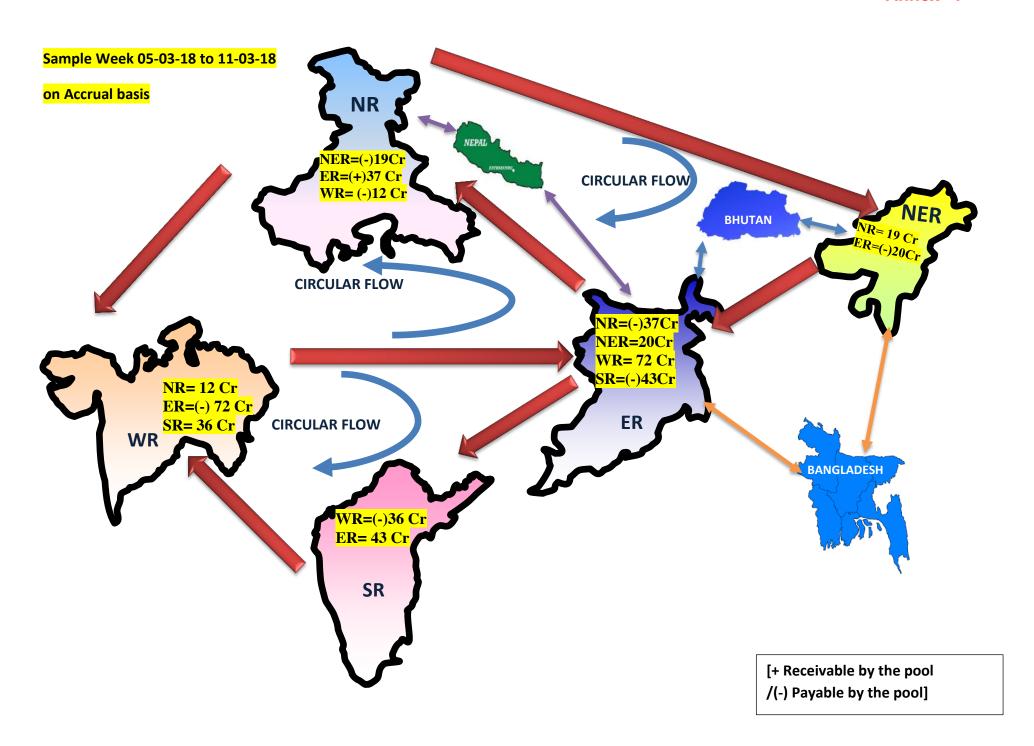

# ITEM NO. B8: National Energy Accounting – NPC Agenda

In the 8th Meeting of NPC (National Power Committee) held on 30.11.2018 at Guwahati, an agenda note as circulated by NLDC vide letter dated 09.11.2018 (Copy enclosed at **Annexure-XVI**) on National Energy Account & National Deviation Pool Account was taken up for discussion. Summary of the proposed methodology is as follows:

- 1) <u>Scheduling</u>: Scheduling inter-regional transactions on a net basis for each region. NLDC shall communicate the net inter-regional schedules to the NPC for accounting.
- 2) <u>Metering</u>: SEM data shall be collected by the RLDCs, processed meter data shall be made available to NPC through NLDC.
- 3) Accounting & Settlement: Based on the scheduling and meter data provided, NPC shall prepare the National Energy Account (NEA) including the National Deviation Account for the inter-regional and trans-national transactions. The NEA will reflect the payables/receivables for each region on a net-basis and this amount shall be payable/receivable to the National Deviation Pool Account which shall be operated by NLDC. The NEA shall also reflect the cross-border or trans-national transactions and the neighbouring countries shall be paying/receiving to/from the National Deviation Pool Account operated by NLDC. Payment to the National DSM Pool shall have the highest priority.
- 4) <u>Handling Surplus/Deficit in Regional Pool Accounts and transfer of residual to PSDF</u>: Once the National DSM Pool becomes operational, all residual/surplus amount in the regional DSM pools shall be transferred to the National DSM Pool Account. The NPC accounts would also facilitate the transfer of funds from the surplus available in the National DSM pool to the

deficit regional DSM pool accounts as a single transaction thereby simplifying the process. Once all liabilities have been met, any residual in National DSM Pool shall be transferred periodically to the PSDF in accordance with the extant CERC Regulations.