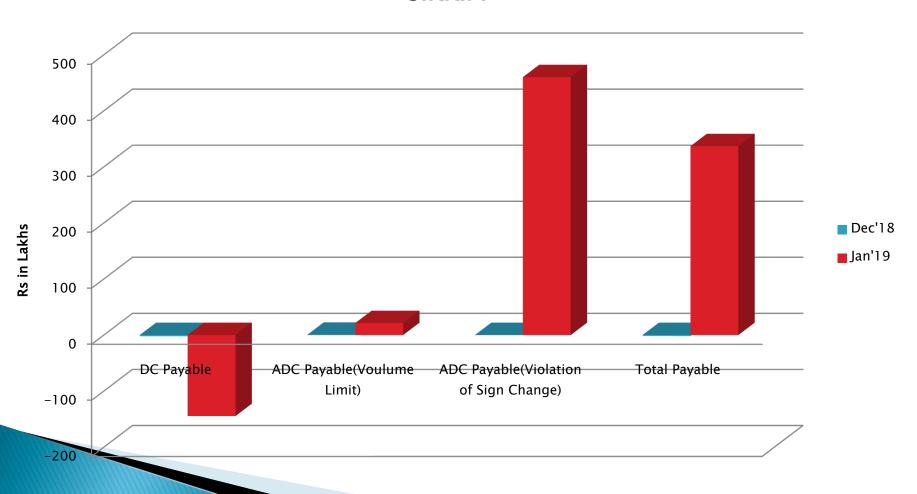

<u>TUL:</u> The generation schedule of Teesta-III HEP is 'zero', only grid power is flowing through Teesta-III HEP bus-bar. During such period additional deviation charges has been imposed on Teesta-III HEP, due to no sign change. We have been penalized to the tune of ₹1.75 lacs as DSM charges for the the period of 01-Jan-2019 to 20-Jan-2018 by ERPC.

|       | Additional deviation charges (ADC) during 01-Jan-19 to 20-Jan-19 |                                                   |                            |                              |                               |                    |                                                                           |  |
|-------|------------------------------------------------------------------|---------------------------------------------------|----------------------------|------------------------------|-------------------------------|--------------------|---------------------------------------------------------------------------|--|
| SI.No | Description                                                      |                                                   | 1-Jan-19<br>to<br>6-Jan-19 | 7-Jan-19<br>to 13-<br>Jan-19 | 14-Jan-19<br>to 20-<br>Jan-19 | Total<br>value(Rs) | Remarks                                                                   |  |
| 1     | During<br>Machine Idle<br>Condition                              | ADC due to sign<br>change when<br>Machine is Idle | -200578.45                 | -96807.53                    | -66992.29                     | -364378.27         | By considering<br>both ADC due to<br>sign change and                      |  |
| 1     | (Generation<br>SCH-Zero)                                         | ADC due to volume limit when machine is Idle      | -42128.82                  | -31731.31                    | -35419.15                     | -109279.28         | revenue during<br>machine was in<br>idle condition<br>,Penalty of Rs 1.75 |  |
| 2     | Total revenue<br>Machine is in l<br>Condition(Ger                |                                                   | 105189.02                  | 147299.89                    | 45189.66                      | 297678.57          | Lakhs was paid from TUL to ERPC for the period of 1-Jan-19 to 20-Jan-19   |  |

Since our generation schedule is zero, we should not be penalized due to flow of grid power through Teesta-III bus bar. (Copy of email enclosed at Annexure - VI)

<u>CHUZACHEN:</u> When the generation schedule for Chuzachen HEP is zero, Chuzachen HEP acts as a LILO for the 132 KV Rangpo-Chuzachen-Gangtok Circuit. The direction of power flow on this circuit is dependent on the grid conditions due to which Chuzachen HEP should be exempted from the sign change rule as we have no role to play in the import or export of power under this condition on this circuit.